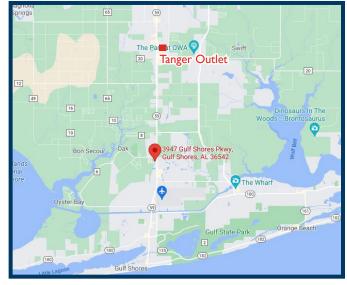

### PROPERTY DETAILS

- 32,536 SF attractive retail center in Baldwin County Alabama with a great location 4 miles south of the Tanger Outlet in Foley and 4 miles north of beautiful Gulf Shores beaches
- Benefits from 38,410 local residents within 5 miles, plus 8.4 million annual seasonal visitors to Alabama beaches spending \$7.9 billion in the area
- Excellent visibility and prominent monument signage on busy Hwy 59 with 34,498 VPD
- Variety in the tenant mix attracts foot traffic to the center and includes the popular Island Wing Company restaurant plus uses for medical, furniture, home decor, salon, nails, dance, and more
- Staybridge Suites is located immediately behind the center, also bringing visitors and foot traffic
- 1,392 SF, 1,400 SF and 3,300 SF inline spaces available