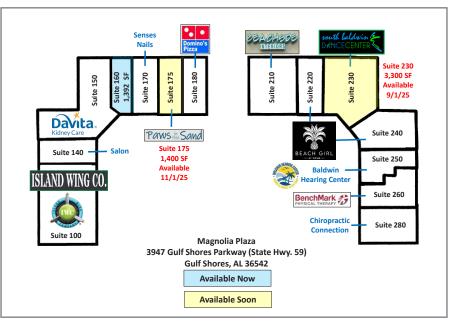

#### **GPS COORDINATES**

Lat. 33.3098778 Long. -87.6862726

| CLUTE | TENANT                     | СГ     |
|-------|----------------------------|--------|
| SUITE | TENANT                     | SF     |
| 100   | Island Wing Co. Restaurant | 5,000  |
| 140   | Salon                      | 1,400  |
| 150   | Davita Dialysis Center     | 3,973  |
| 160   | AVAILABLE                  | 1,392  |
| 170   | Senses Nails               | 1,475  |
| 175   | Paws in the Sand           |        |
|       | AVAILABLE 11/1/25          | 1,400  |
| 180   | Domino's Pizza             | 1,490  |
| 210   | Beachside Interiors        | 3,000  |
| 220   | Beach Girl at Home (I)     | 1,475  |
| 230   | South Baldwin Dance Center |        |
|       | AVAILABLE 9/1/25           | 3,300  |
| 240   | Beach Girl at Home (2)     | 2,631  |
| 250   | Baldwin Hearing Center     | 1,500  |
| 260   | Benchmark Physical Therapy | 2,200  |
| 280   | Chiropractic Connection    | 2,300  |
|       | Total Square Feet          | 32,536 |