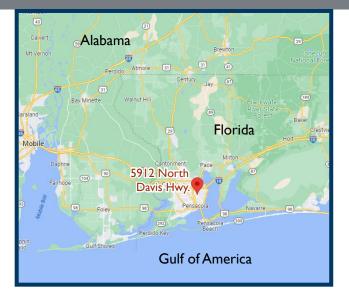

# 5912 NORTH DAVIS HWY.

PENSACOLA, FL 32503

GPS COORDINATES Lat. 30.4830292 Long. -87.2247881