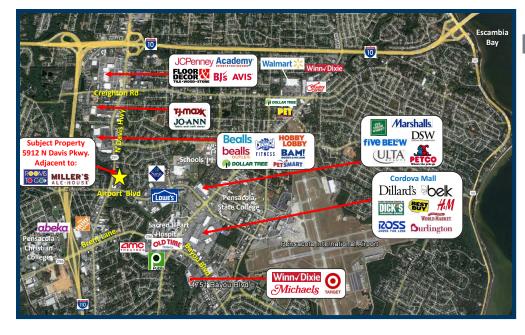

### **PROPERTY DETAILS**

- 11,600 SF retail shopping center located in Pensacola, Florida in Escambia County
- National retailers in the market on North Davis Hwy. include Hobby Lobby, Bealls, Floor & Decor, TJMaxx, JCPenney, Books-a-Million, and more
- Subject property is adjacent to Rooms To Go, Miller's Ale House, plus co-tenants with Red Wing Shoes and Hong Kong House restaurant
- Prominent monument signage on North Davis Highway with 35,000 VPD
- Ample parking with good ingress and egress
- 153,000 residents within a 5 mile radius with an additional large daytime employment of 104,000.
- The area also benefits from 2.5 million seasonal visitors to the county's beautiful Gulf beaches.

#### TRAFFIC COUNTS

| N. Davis Hwy. | 35,000 | VPD |
|---------------|--------|-----|
| Airport Blvd. | 37,500 | VPD |

| SUITE | TENANT                    | SF     |
|-------|---------------------------|--------|
| А     | Red Wing Shoes            | 1,600  |
| В     | AVAILABLE - can subdivide | 6,000  |
|       | (1,600 SF and 4,400 SF)   |        |
| С     | New Hong Kong House       | 4,000  |
|       |                           |        |
|       | Total Square Feet         | 11,600 |