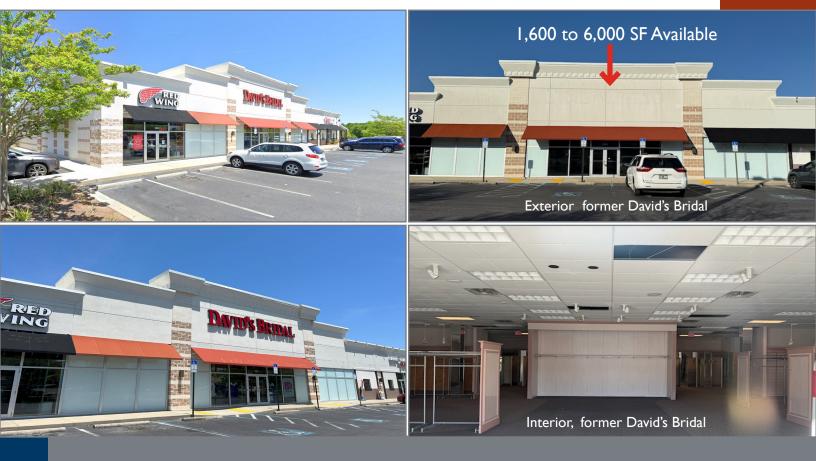

### **PROPERTY DETAILS**

- 11,600 SF retail shopping center located in Pensacola, Florida in Escambia County
- National retailers in the market on North Davis Hwy. include Hobby Lobby, Bealls, Floor & Decor, TJMaxx, JCPenney, Books-a-Million, and more
- Subject property is adjacent to Rooms To Go, Miller's Ale House, plus co-tenants with Red Wing Shoes and Hong Kong House restaurant
- Prominent monument signage on North Davis Highway with 35,000 VPD
- Ample parking with good ingress and egress
- 153,000 residents within a 5 mile radius with an additional large daytime employment of 104,000.
- The area also benefits from 2.5 million seasonal visitors to the county's beautiful Gulf beaches.

#### TRAFFIC COUNTS

| N. Davis Hwy. | 35,000 | VPD |
|---------------|--------|-----|
| Airport Blvd. | 37,500 | VPD |

| SUITE | TENANT                    | SF     |
|-------|---------------------------|--------|
| А     | Red Wing Shoes            | 1,600  |
| В     | AVAILABLE - can subdivide | 6,000  |
|       | (1,600 SF and 4,400 SF)   |        |
| С     | New Hong Kong House       | 4,000  |
|       |                           |        |
|       | Total Square Feet         | 11,600 |