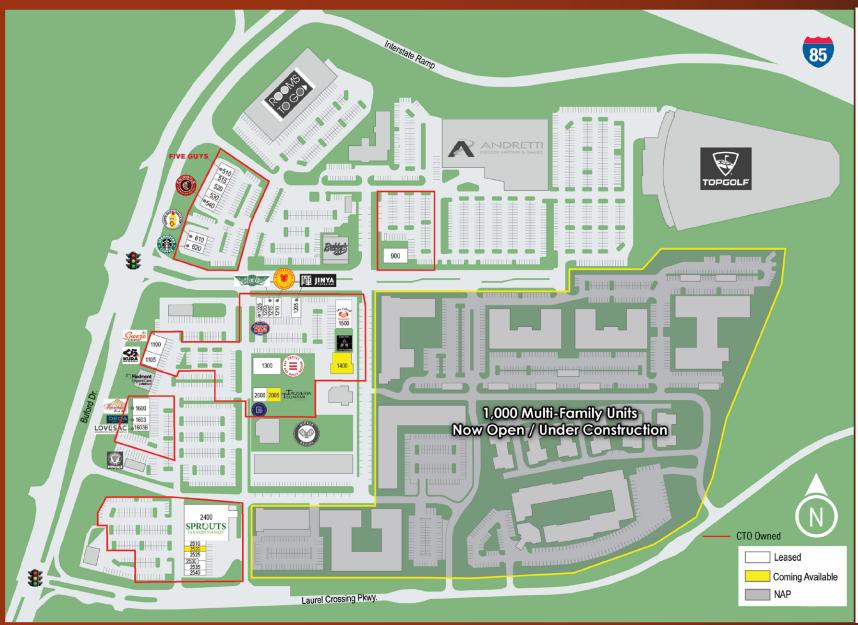

#### EXCHANGE AT GWINNETT Buford, GA

| SUITE | TENANT                     | SF     |
|-------|----------------------------|--------|
| 510   | Five Guys                  | 2,500  |
| 515   | Wax Thread and Scissors    | 1,285  |
| 520   | Les Mains Nail Bar         | 2,500  |
| 530   | Thrive Affordable Vet Care | 1,700  |
| 540   | Chipotle Mexican Grill     | 2,399  |
| 610   | Dave's Hot Chicken         | 2,400  |
| 620   | Starbucks                  | 2,400  |
| 900   | Mambo's Café               | 5,000  |
| 1100  | Snooze                     | 3,800  |
| 1105  | Kura Sushi                 | 3,000  |
| 1205  | Jinya Ramen Bar            | 2,500  |
| 1210  | Halal Guys                 | 2,000  |
| 1215  | Wingstop                   | 1,696  |
| 1220  | Small Cakes                | 1,040  |
| 1225  | Jersey Mike's              | 1,400  |
| 1300  | Thrill Korean Steak & Bar  | 6,000  |
| 1400  | Central City Tavern 4,000  |        |
| 1500  | Twisted Crab Seafood & Bar | 6,000  |
| 1600  | Hacienda Bar & Grill       | 4,000  |
| 1603A | LoveSac                    | 1,394  |
| 1603B | DecaDental                 | 2,206  |
| 2000  | Paris Baguette             | 2,500  |
| 2005  | Taqueria Tsunami           | 2,800  |
| 2400  | Sprouts                    | 22,989 |
| 2510  | The Waxing Spot            | 1,454  |
| 2520  | Fuwa Fuwa Pancakes         | 1,600  |
| 2525  | Restore                    | 2,229  |
| 2530  | Planet Smoothie            | 900    |
| 2535  | Luxury Nails               | 2,225  |
| 2540  | Tan Cha Tea                | 1,448  |
| TOTAL |                            | 97,365 |