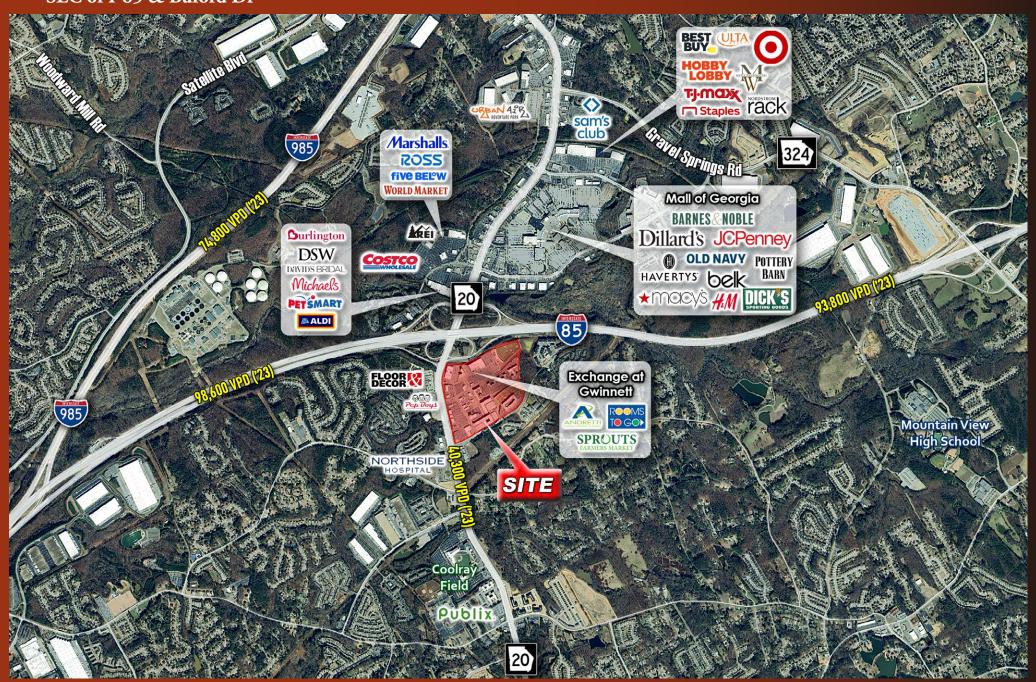

# The Exchange at Gwinnett SEC of I-85 & Buford Dr

**BRAND** Real Estate Services

## THE EXCHANGE AT GWINNETT

SEC of I-85 & Buford Dr

#### development overview

- The premier mixed-use shopping, dining and entertainment destination for Gwinnett County
- Anchored by Sprouts, Topgolf, Andretti, Rooms To Go, Pickle and Social, among others.
  - 1,000 multi-family units either now open or under construction at the project.