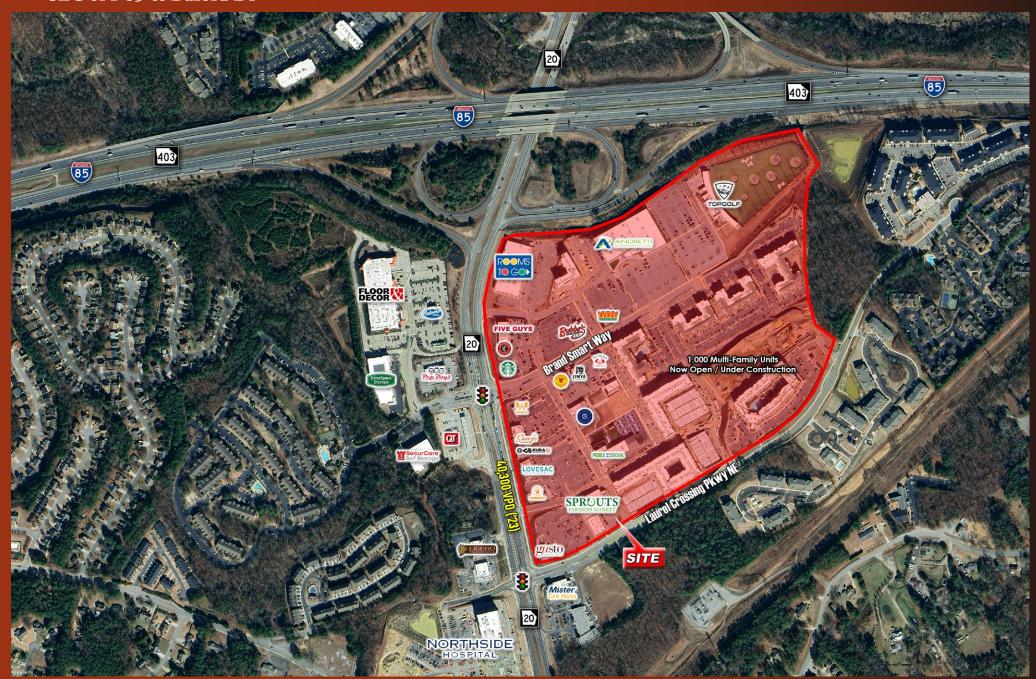

#### development overview

- The premier mixed-use shopping, dining and entertainment destination for Gwinnett County
- Anchored by Sprouts, Topgolf, Andretti, Rooms To Go, Pickle and Social, among others.
  - 1,000 multi-family units either now open or under construction at the project.

SEC of I-85 & Buford Dr