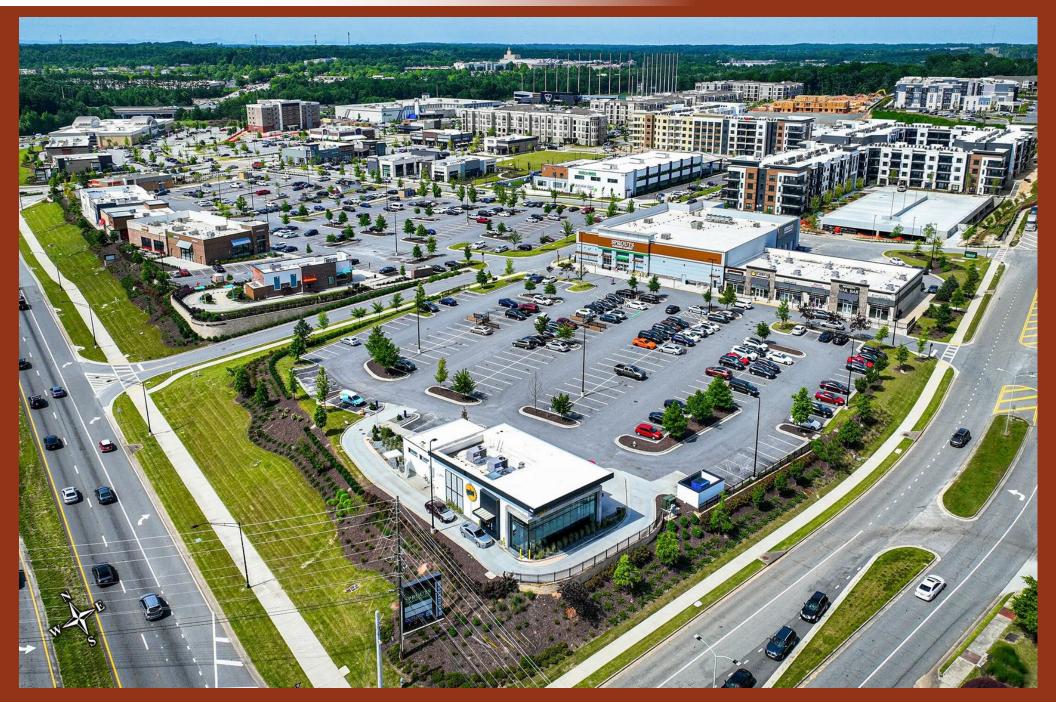

# THE EXCHANGE AT GWINNETT

SEC of I-85 & Buford Dr

# development overview

- The premier mixed-use shopping, dining and entertainment destination for Gwinnett County
- Anchored by Sprouts, Topgolf, Andretti, Rooms To Go, Pickle and Social, among others.
  - 1,000 multi-family units either now open or under construction at the project.