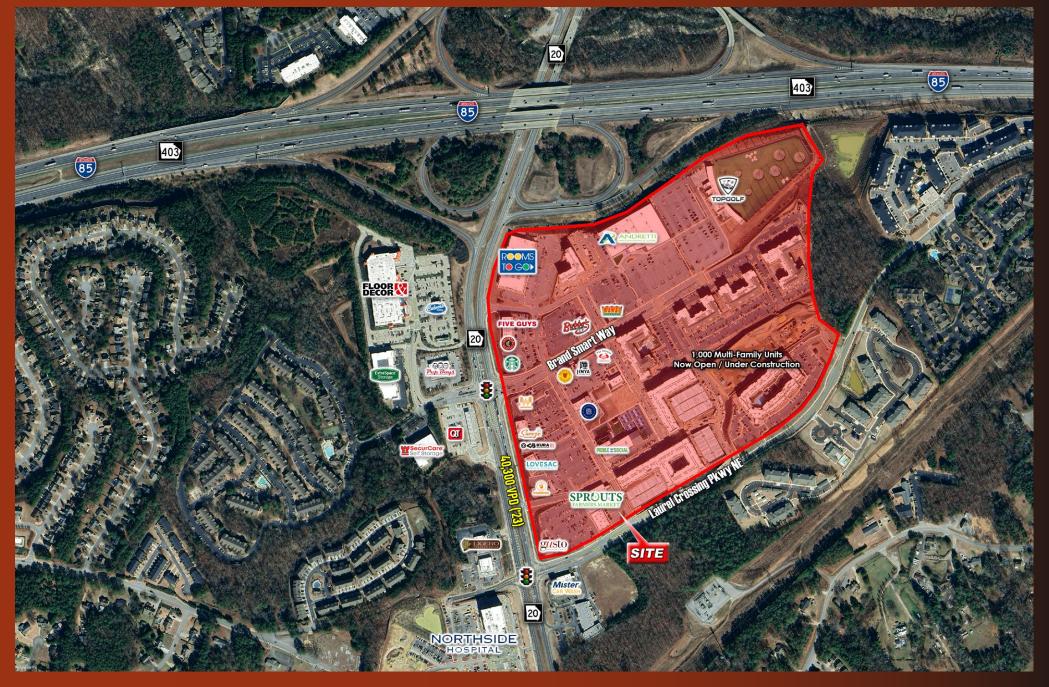

# development overview

- The premier mixed-use shopping, dining and entertainment destination for Gwinnett County
- Anchored by Sprouts, Topgolf, Andretti, Rooms To Go, Pickle and Social, among others.
  - 1,000 multi-family units either now open or under construction at the project.