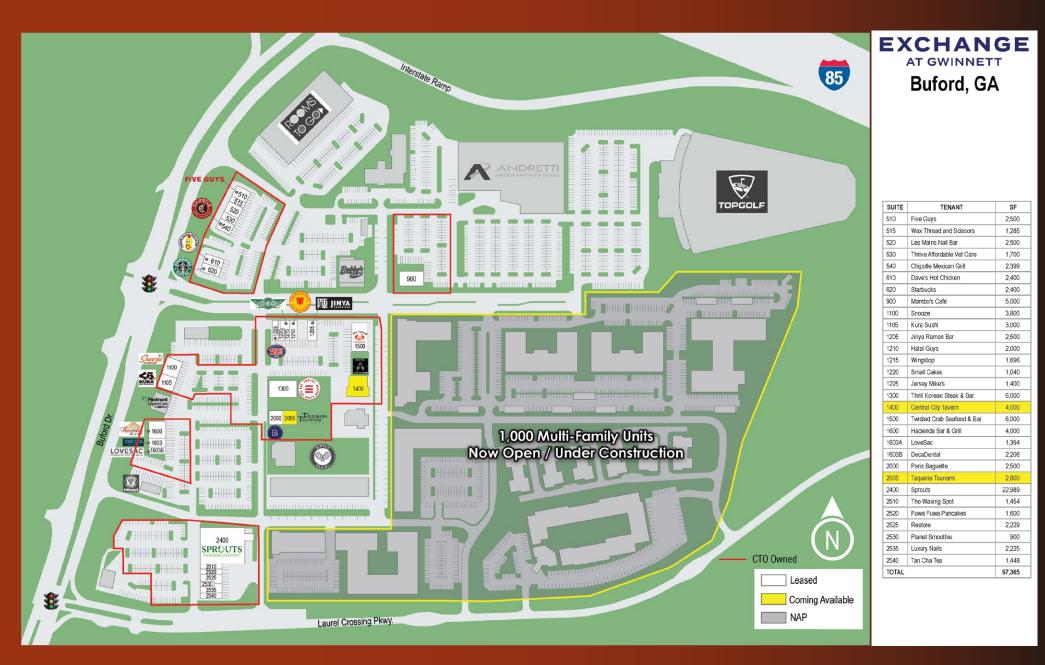

AT GWINNETT

SEC of I-85 & Buford Dr

# development overview

- The premier mixed-use shopping, dining and entertainment destination for Gwinnett County
- Anchored by Sprouts, Topgolf, Andretti, Rooms To Go, Pickle and Social, among others.
  - 1,000 multi-family units either now open or under construction at the project.



### **BRAND** Real Estate Services

# THE EXCHANGE AT GWINNETT

SEC of I-85 & Buford Dr

# demographics

|                      | 1 mile    | 3 miles   | 5 miles   |
|----------------------|-----------|-----------|-----------|
| Total Population     | 8,619     | 59,998    | 174,650   |
| Daytime Population   | 11,112    | 52,354    | 164,089   |
| Avg Household Income | \$116,007 | \$131,452 | \$135,351 |



## THE EXCHANGE AT GWINNETT

#### SEC of I-85 & Buford Dr



#### **BRAND** Real Estate Services

## THE EXCHANGE AT GWINNETT

### **BRAND** Real Estate Services

#### SEC of I-85 & Buford Dr



## THE EXCHANGE AT GWINNETT

#### **BRAND** Real Estate Services

#### SEC of I-85 & Buford Dr



# THE EXCHANGE AT GWINNETT - BUFORD, GA

# **BRAND** Real Estate Services

LISA GRAHAM lgraham@brandproperties.com | 678.469.4504

WALT DAVIS wdavis@brandproperties.com | 770.497.6465

https://brandproperties.com | 6224 Sugarloaf Parkway, Suite 200, Duluth, GA 30097 | 770.476.4801