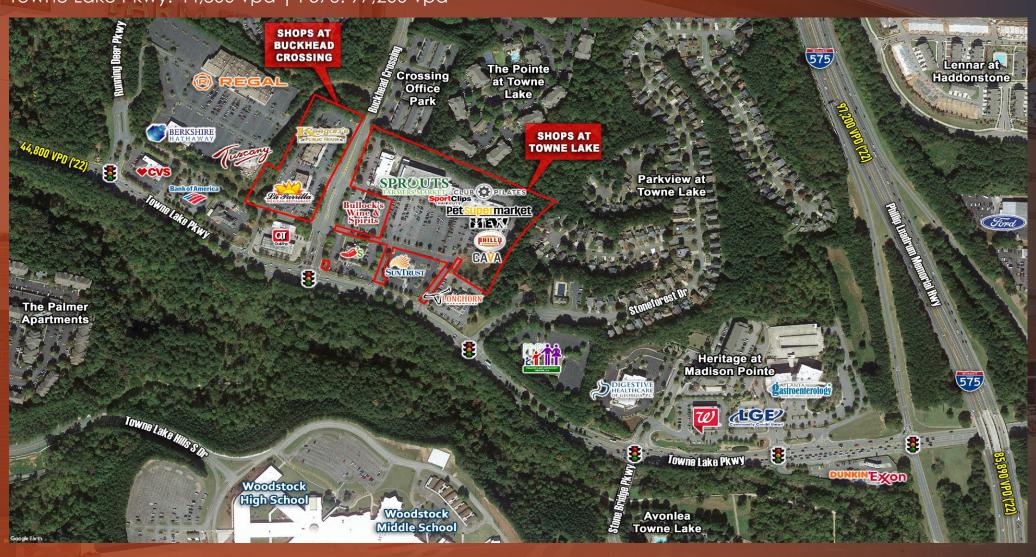

### traffic counts

Towne Lake Pkwy: 44,800 vpd | I-575: 97,200 vpd

## development overview

- 101,526 sf center anchored by Sprouts located in the primary retail corridor of Woodstock
- Tenants include Sprouts, Keegan's Irish Pub, Cava, Pet Supermarket, Pacific Dental, La Parilla, among others
  - Site benefits from over 45,000 cars per day along Towne Lake Parkway
  - Approximately ½ mile west of Interstate 575