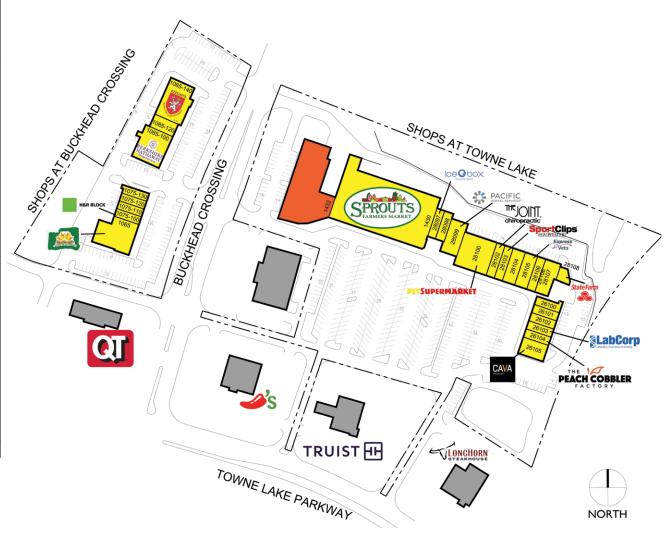

#### Shops at Towne Lake & Shops at Buckhead Crossing

1430 Towne Lake Pkwy & 1065 Buckhead Crossing Woodstock, GA 30189

| LEGEND              |                         |         |  |
|---------------------|-------------------------|---------|--|
| SHOPS AT TOWNE LAKE |                         |         |  |
| SUITE               | TENANT                  | SQ. FT. |  |
| 1430                | SPROUTS                 | 28,800  |  |
| 1432                | AVAILABLE               | 15,725  |  |
| 26100               | STRETCH ZONE            | 1,200   |  |
| 26101               | STEVEN'S NAILS          | 1,200   |  |
| 26102               | ABC ALTERATIONS         | 900     |  |
| 26103               | LABCORP                 | 1,480   |  |
| 26104               | PEACH COBBLER FACTORY   | 1,200   |  |
| 26105               | CAVA GRILL              | 2,400   |  |
| 28097               | ICE BOX                 | 1,400   |  |
| 28098               | MICHAEL CHRISTIAN SALON | 1,400   |  |
| 28099               | PACIFIC DENTAL          | 3,200   |  |
| 28100               | PET SUPERMARKET         | 6,400   |  |
| 28102               | THE JOINT               | 1,600   |  |
| 28103               | SPORTS CLIPS            | 1,600   |  |
| 28104               | CLUB PILATES            | 2,400   |  |
| 28105               | EXPRESS VETS            | 2,400   |  |
| 28106               | HEW FITNESS             | 4,000   |  |
| 28108               | STATE FARM              | 1,132   |  |

#### SHOPS AT BUCKHEAD CROSSING

| SUITE    | TENANT                   | SQ. FT. |
|----------|--------------------------|---------|
| 1065     | LA PARILLA MEXICAN REST. | 4,630   |
| 1075-100 | H&R BLOCK                | 1,475   |
| 1075-110 | CHINA FUN                | 1,200   |
| 1075-120 | CAPRI NAILS              | 1,200   |
| 1075-130 | EYES ON TOWNE LAKE       | 1,800   |
| 1085-100 | BERKSHIRE HATHAWAY       | 5,040   |
| 1085-120 | URBAN RENEWAL BOUTIQUE   | 2,400   |
| 1085-140 | KEEGAN'S IRISH PUB       | 6,000   |
|          |                          |         |
| TOTAL    |                          | 102,182 |