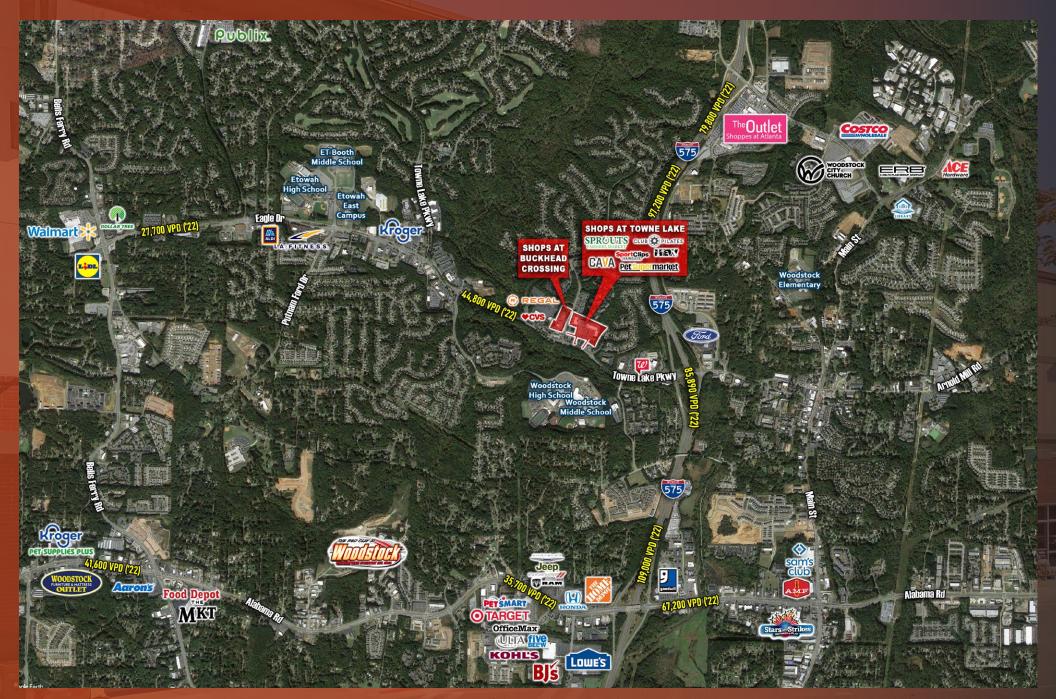

### traffic counts

Towne Lake Pkwy: 44,800 vpd | I-575: 97,200 vpd

## development overview

- 101,526 sf center anchored by Sprouts located in the primary retail corridor of Woodstock
- Tenants include Sprouts, Keegan's Irish Pub, Cava, Pet Supermarket, Pacific Dental, La Parilla, among others
  - Site benefits from over 45,000 cars per day along Towne Lake Parkway
  - Approximately ½ mile west of Interstate 575

## SHOPS AT TOWNE LAKE & BUCKHEAD CROSSING