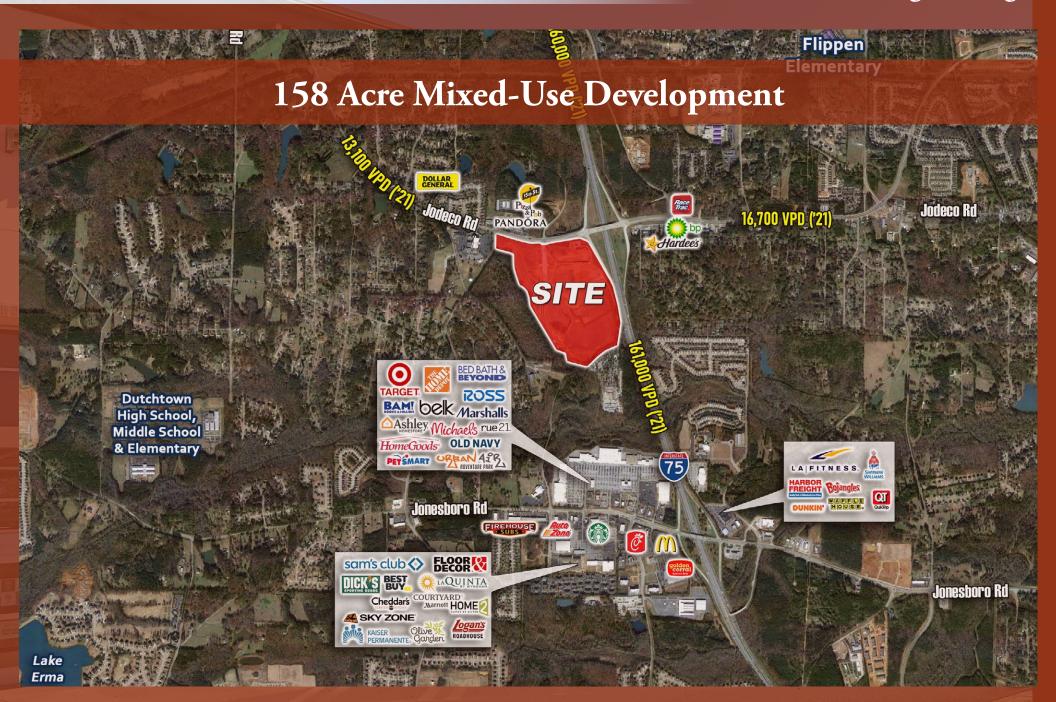

#### development overview

- Join Costco, Sprouts, Chick Fil A, Starbucks, Chipotle, Valvoline, Hacienda Mexican Grill and Bar, among others.
- 158 acre mixed use project featuring best in class grocery, shopping, dining and entertainment along with new multi-family units, townhomes and senior living.
  - Located at the SWC of Jodeco Road and I-75 in Henry County