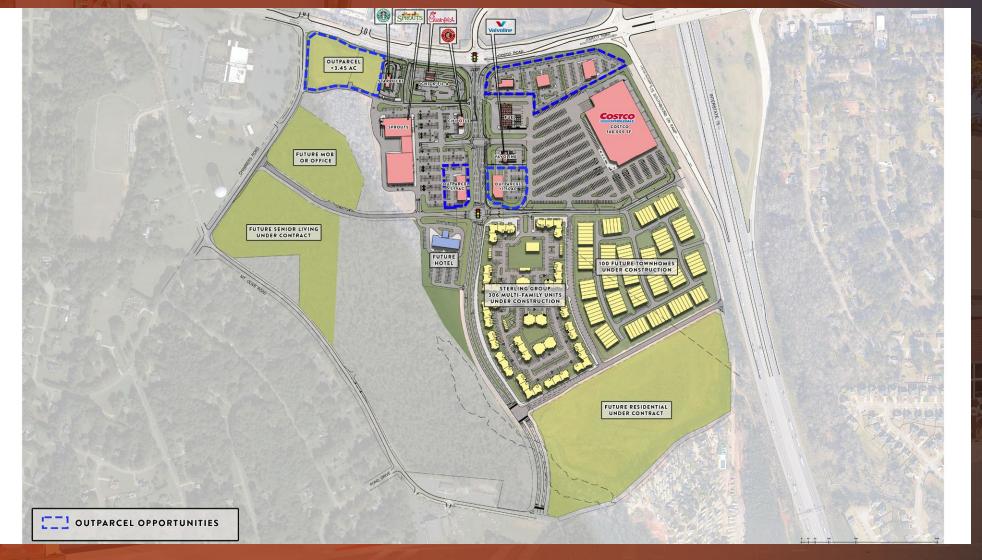

#### development overview

- Join Costco, Sprouts, Chick Fil A, Starbucks, Chipotle, Valvoline, Hacienda Mexican Grill and Bar, among others.
- 158 acre mixed use project featuring best in class grocery, shopping, dining and entertainment along with new multi-family units, townhomes and senior living.
  - Located at the SWC of Jodeco Road and I-75 in Henry County