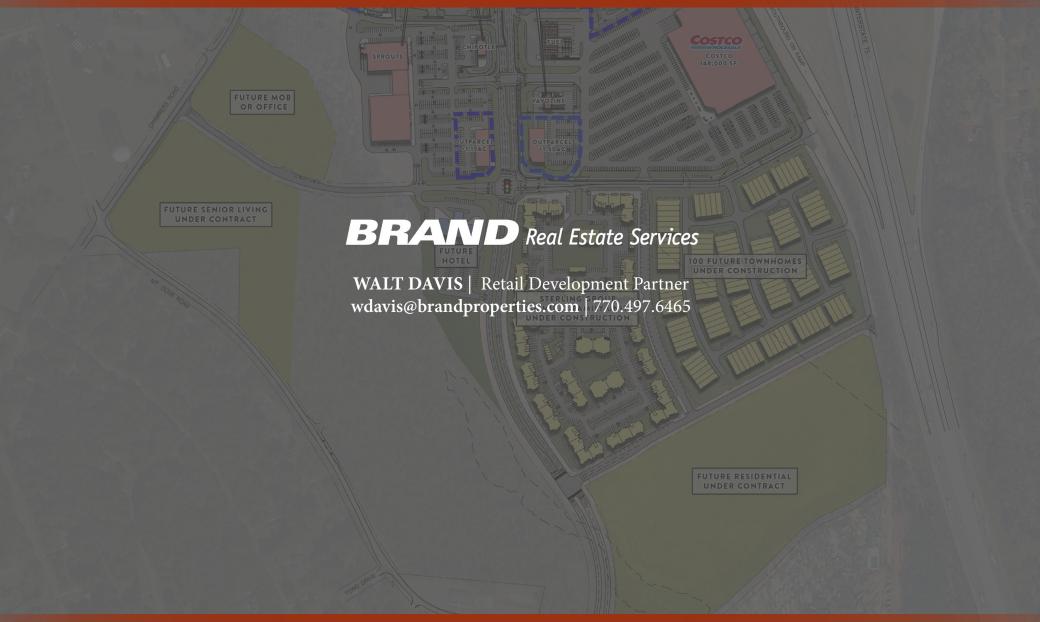

### Bridges at Jodeco SWC of I-75 & Jodeco Rd

Stockbridge, Georgia

#### development overview

- Join Costco, Sprouts, Chick Fil A, Starbucks, Chipotle, Valvoline, Hacienda Mexican Grill and Bar, among others.
- 158 acre mixed use project featuring best in class grocery, shopping, dining and entertainment along with new multi-family units, townhomes and senior living.
  - Located at the SWC of Jodeco Road and I-75 in Henry County