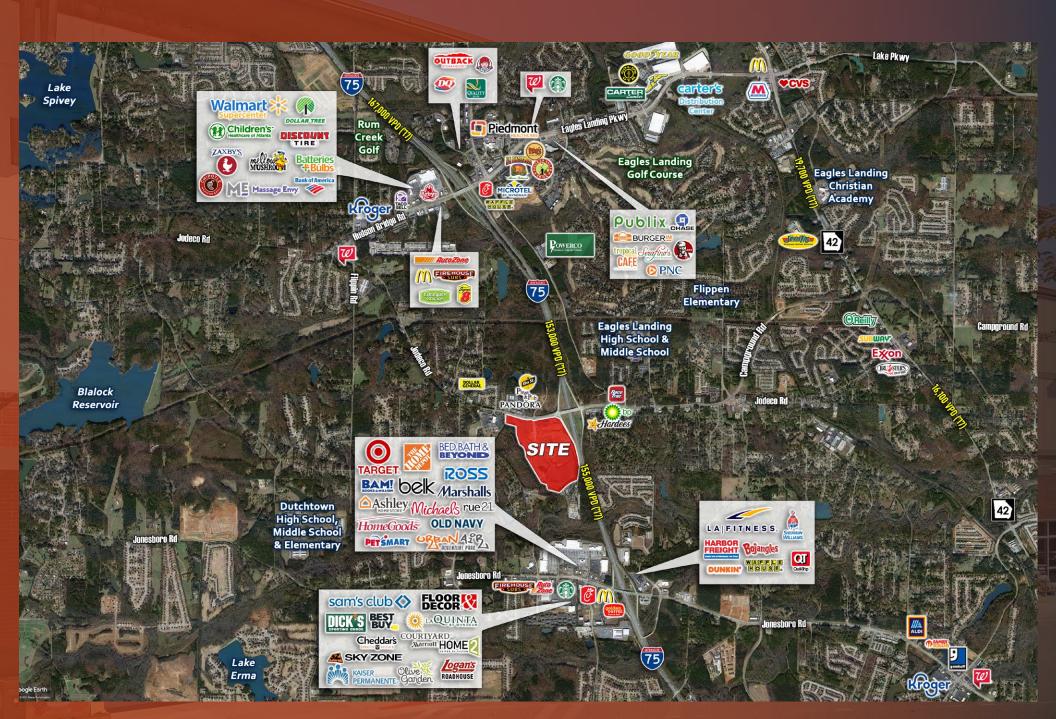

#### development overview

- Join Costco, Sprouts, Chick Fil A, Starbucks, Chipotle, Valvoline, Hacienda Mexican Grill and Bar, among others.
- 158 acre mixed use project featuring best in class grocery, shopping, dining and entertainment along with new multi-family units, townhomes and senior living.
  - Located at the SWC of Jodeco Road and I-75 in Henry County