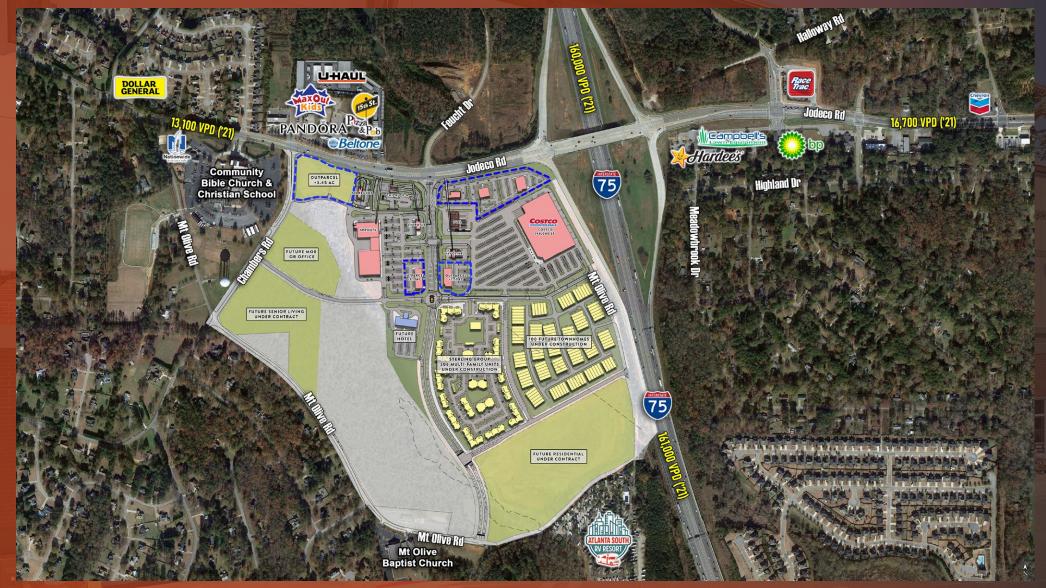

traffic counts

I-75: 161,000 VPD (GDOT '21)

#### development overview

- Join Costco, Sprouts, Chick Fil A, Starbucks, Chipotle, Valvoline, Hacienda Mexican Grill and Bar, among others.
- 158 acre mixed use project featuring best in class grocery, shopping, dining and entertainment along with new multi-family units, townhomes and senior living.
  - Located at the SWC of Jodeco Road and I-75 in Henry County