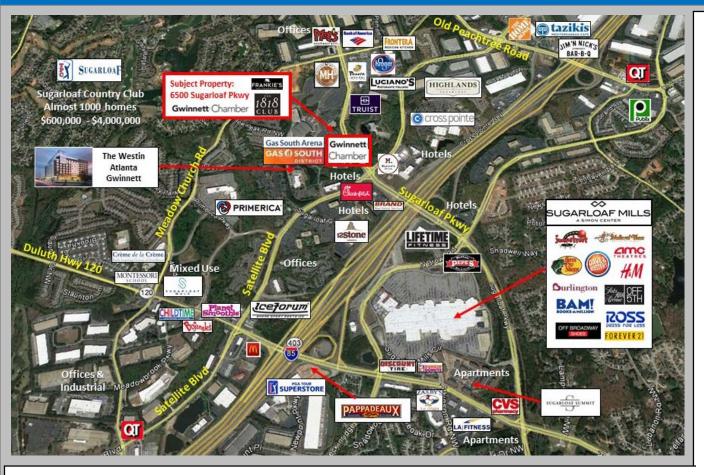

### **PROPERTY DETAILS**

- This prestigious 59,913 SF three-story office building is home to the Gwinnett County Chamber of Commerce, Frankie's Steakhouse and The 1818 Club
- Highly-visible location in the vibrant Sugarloaf business community known as "Gwinnett's Downtown" which includes numerous corporate offices and the HQ of several Fortune 500 companies
- · Newly remodeled lobby and common areas
- Adjacent to the Gas South District Arena & Convention Center and the Westin Atlanta Gwinnett luxury hotel
- Easy access to I-85
- Amenities nearby include numerous restaurants, retail shops, banks, hotels, apartments, entertainment, Sugarloaf Mills, Life Time Fitness and more
- Sugarloaf Country Club, Stonebrier and other upscale executive housing options are within one mile

- Frankie's Steakhouse and The 1818 Club are in the building. Other nearby restaurants and fast-food establishments include Luciano's Italian Restaurant, Uncle Jack's Meat House, Chick-Fil-A, Moe's, Marlow's Tavern, Panera Bread, Jim 'N Nick's BBQ, Cuts Steakhouse, Carrabba's Italian Grill, Pappadeaux, and more.
- Hotels nearby include the adjacent new Westin Atlanta Gwinnett luxury hotel, Embassy Suites, Hilton Garden Inn, Holiday Inn, Courtyard by Marriott, Residence Inn by Marriott, Homewood Suites by Hilton, and more.

#### Entertainment

- Gas South District: Arena, Convention Center and Theater
- Hudgens Center for Art & Learning
- AMC Theatres
- **Medieval Times Dinner & Tournament**
- Altitude Trampoline Park
- Dave & Buster's
- Atlanta Ice Forum
- PGA Superstore

#### **Fitness**

- Life Time Fitness
- LA Fitness

#### Banks

- Capital City Bank
- Truist
- Bank of America
- Wells Fargo
- Delta Credit Union
- Renasant Bank

#### **Services Nearby**

- Dry Cleaners
- UPS Store
- Daycare
- Dental offices
- Pharmacies
- Hair Salons
- Legal Services
- Auto Services

#### **And More**

- Gwinnett Chamber of Commerce - onsite
- Sugarloaf Mills Mall
- Kroger
- Publix
- Home Depot
- Assi Plaza
- Multiple apartments

#### **Nearby Restaurants**

- Frankie's Steakhouse onsite
- 1818 Club onsite
- Chick-Fil-A
- · Carrabba's Italian Grill
- Marlow's Tavern
- Jim & Nick's Bar-B-Q
- Taziki's Mediterranean Café
- Cuts Steakhouse
- Alebrije Mexican Cuisine
- Starbucks
- Moe's
- Uncle Jack's Meat House
- Panera Bread
- Luciano's Ristorante Italiano
- Frontera Mexican Kitchen
- Vinny's NY Pizza
- My Friend's Place
- Smoothie King
- Jimmy John's
- Marco's Pizza
- Red Ginger
- Pepe's Mexican Bar & Grill
- Pappadeaux Seafood
- JINYA Ramen Bar
- White Windmill Bakery

#### Hotels

- Westin Atlanta Gwinnett
- Holiday Inn
- Embassy Suites by Hilton
- Hilton Garden Inn
- Residence Inn by Marriott
- Courtyard by Marriott
- Home 2 Suites
- Homewood Suites by Hilton