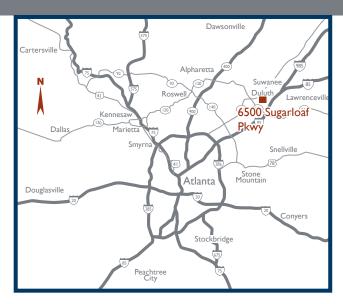

## **GWINNETT CHAMBER BUILDING**

6500 SUGARLOAF PARKWAY, DULUTH, GA 30097

### **PROPERTY DETAILS**

- This prestigious 59,913 SF three-story office building is home to the Gwinnett County Chamber of Commerce, Frankie's Steakhouse and The 1818 Club
- Highly-visible location in the vibrant Sugarloaf business community known as "Gwinnett's Downtown" which includes numerous corporate offices and the HQ of several Fortune 500 companies
- · Newly remodeled lobby and common areas
- Adjacent to the Gas South District Arena & Convention Center and the Westin Atlanta Gwinnett luxury hotel
- Easy access to I-85
- Amenities nearby include numerous restaurants, retail shops, banks, hotels, apartments, entertainment, Sugarloaf Mills, Life Time Fitness and more
- Sugarloaf Country Club, Stonebrier and other upscale executive housing options are within one mile