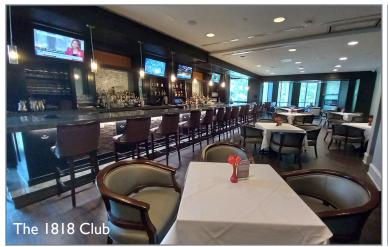

### **PROPERTY DETAILS**

- This prestigious 59,913 SF three-story office building is home to the Gwinnett County Chamber of Commerce, Frankie's Steakhouse and The 1818 Club
- Highly-visible location in the vibrant Sugarloaf business community known as "Gwinnett's Downtown" which includes numerous corporate offices and the HQ of several Fortune 500 companies
- · Newly remodeled lobby and common areas
- Adjacent to the Gas South District Arena & Convention Center and the Westin Atlanta Gwinnett luxury hotel
- Easy access to I-85
- Amenities nearby include numerous restaurants, retail shops, banks, hotels, apartments, entertainment, Sugarloaf Mills, Life Time Fitness and more
- Sugarloaf Country Club, Stonebrier and other upscale executive housing options are within one mile

- Frankie's Steakhouse and The 1818 Club are in the building. Other nearby restaurants and fast-food establishments include Luciano's Italian Restaurant, Uncle Jack's Meat House, Chick-Fil-A, Moe's, Marlow's Tavern, Panera Bread, Jim 'N Nick's BBQ, Cuts Steakhouse, Carrabba's Italian Grill, Pappadeaux, and more.
- Hotels nearby include the adjacent new Westin Atlanta Gwinnett luxury hotel, Embassy Suites, Hilton Garden Inn, Holiday Inn, Courtyard by Marriott, Residence Inn by Marriott, Homewood Suites by Hilton, and more.

#### **Nearby Restaurants**

- Frankie's Steakhouse onsite
- 1818 Club onsite
- Chick-Fil-A
- · Carrabba's Italian Grill
- Marlow's Tavern
- Jim & Nick's Bar-B-Q
- Taziki's Mediterranean Café
- Cuts Steakhouse
- Alebrije Mexican Cuisine
- Starbucks
- Moe's
- Uncle Jack's Meat House
- Panera Bread
- Luciano's Ristorante Italiano
- Frontera Mexican Kitchen
- Vinny's NY Pizza
- My Friend's Place
- Smoothie King
- Jimmy John's
- Marco's Pizza
- Red Ginger
- Pepe's Mexican Bar & Grill
- Pappadeaux Seafood
- JINYA Ramen Bar
- White Windmill Bakery