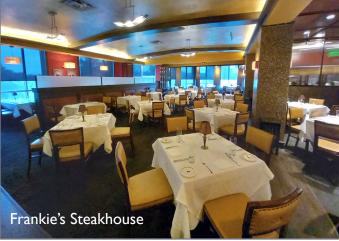

### **PROPERTY DETAILS**

- This prestigious 59,913 SF three-story office building is home to the Gwinnett County Chamber of Commerce, Frankie's Steakhouse and The 1818 Club
- Highly-visible location in the vibrant Sugarloaf business community known as "Gwinnett's Downtown" which includes numerous corporate offices and the HQ of several Fortune 500 companies
- · Newly remodeled lobby and common areas
- Adjacent to the Gas South District Arena & Convention Center and the Westin Atlanta Gwinnett luxury hotel
- Easy access to I-85
- Amenities nearby include numerous restaurants, retail shops, banks, hotels, apartments, entertainment, Sugarloaf Mills, Life Time Fitness and more
- Sugarloaf Country Club, Stonebrier and other upscale executive housing options are within one mile

- Frankie's Steakhouse and The 1818 Club are in the building. Other nearby restaurants and fast-food establishments include Luciano's Italian Restaurant, Uncle Jack's Meat House, Chick-Fil-A, Moe's, Marlow's Tavern, Panera Bread, Jim 'N Nick's BBQ, Cuts Steakhouse, Carrabba's Italian Grill, Pappadeaux, and more.
- Hotels nearby include the adjacent new Westin Atlanta Gwinnett luxury hotel, Embassy Suites, Hilton Garden Inn, Holiday Inn, Courtyard by Marriott, Residence Inn by Marriott, Homewood Suites by Hilton, and more.

#### **Nearby Restaurants**

- Frankie's Steakhouse onsite
- 1818 Club onsite
- Chick-Fil-A
- · Carrabba's Italian Grill
- Marlow's Tavern
- Jim & Nick's Bar-B-Q
- Taziki's Mediterranean Café
- Cuts Steakhouse
- Alebrije Mexican Cuisine
- Starbucks
- Moe's
- Uncle Jack's Meat House
- Panera Bread
- Luciano's Ristorante Italiano
- Frontera Mexican Kitchen
- Vinny's NY Pizza
- My Friend's Place
- Smoothie King
- Jimmy John's
- Marco's Pizza
- Red Ginger
- Pepe's Mexican Bar & Grill
- Pappadeaux Seafood
- JINYA Ramen Bar
- White Windmill Bakery