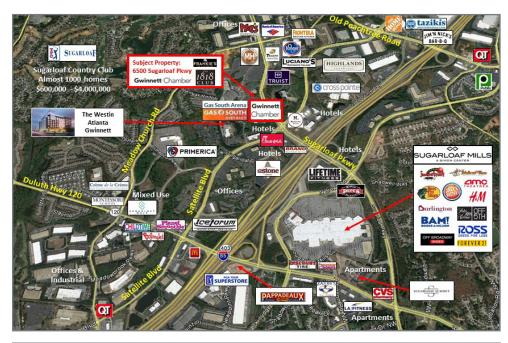

### **PROPERTY DETAILS**

- This prestigious 59,913 SF three-story office building is home to the Gwinnett County Chamber of Commerce, Frankie's Steakhouse and The 1818 Club
- Highly-visible location in the vibrant Sugarloaf business community known as "Gwinnett's Downtown" which includes numerous corporate offices and the HQ of several Fortune 500 companies
- · Newly remodeled lobby and common areas
- Adjacent to the Gas South District Arena & Convention Center and the Westin Atlanta Gwinnett luxury hotel
- Easy access to I-85
- Amenities nearby include numerous restaurants, retail shops, banks, hotels, apartments, entertainment, Sugarloaf Mills, Life Time Fitness and more
- Sugarloaf Country Club, Stonebrier and other upscale executive housing options are within one mile

- Frankie's Steakhouse and The 1818 Club are in the building. Other nearby restaurants and fast-food establishments include Luciano's Italian Restaurant, Uncle Jack's Meat House, Chick-Fil-A, Moe's, Marlow's Tavern, Panera Bread, Jim 'N Nick's BBQ, Cuts Steakhouse, Carrabba's Italian Grill, Pappadeaux, and more.
- Hotels nearby include the adjacent new Westin Atlanta Gwinnett luxury hotel, Embassy Suites, Hilton Garden Inn, Holiday Inn, Courtyard by Marriott, Residence Inn by Marriott, Homewood Suites by Hilton, and more.

#### Entertainment

- Gas South District: Arena, Convention Center and Theater
- Hudgens Center for Art & Learning
- AMC Theatres
- **Medieval Times Dinner & Tournament**
- Altitude Trampoline Park
- Dave & Buster's
- Atlanta Ice Forum
- PGA Superstore

#### **Fitness**

- Life Time Fitness
- LA Fitness

#### Banks

- Capital City Bank
- Truist
- Bank of America
- Wells Fargo
- Delta Credit Union
- Renasant Bank

#### **Services Nearby**

- Dry Cleaners
- UPS Store
- Daycare
- Dental offices
- Pharmacies
- Hair Salons
- Legal Services
- Auto Services

#### **And More**

- Gwinnett Chamber of Commerce - onsite
- Sugarloaf Mills Mall
- Kroger
- Publix
- Home Depot
- Assi Plaza
- Multiple apartments

#### **Nearby Restaurants**

- Frankie's Steakhouse onsite
- 1818 Club onsite
- Chick-Fil-A
- · Carrabba's Italian Grill
- Marlow's Tavern
- Jim & Nick's Bar-B-Q
- Taziki's Mediterranean Café
- Cuts Steakhouse
- Alebrije Mexican Cuisine
- Starbucks
- Moe's
- Uncle Jack's Meat House
- Panera Bread
- Luciano's Ristorante Italiano
- Frontera Mexican Kitchen
- Vinny's NY Pizza
- My Friend's Place
- Smoothie King
- Jimmy John's
- Marco's Pizza
- Red Ginger
- Pepe's Mexican Bar & Grill
- Pappadeaux Seafood
- JINYA Ramen Bar
- White Windmill Bakery

#### Hotels

- Westin Atlanta Gwinnett
- Holiday Inn
- Embassy Suites by Hilton
- Hilton Garden Inn
- Residence Inn by Marriott
- Courtyard by Marriott
- Home 2 Suites
- Homewood Suites by Hilton