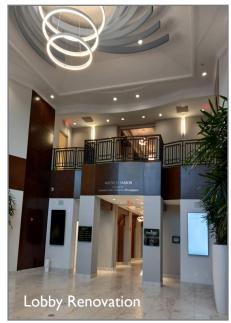

### **PROPERTY DETAILS**

- This prestigious 59,913 SF three-story office building is home to the Gwinnett County Chamber of Commerce, Frankie's Steakhouse and The 1818 Club
- Highly-visible location in the vibrant Sugarloaf business community known as "Gwinnett's Downtown" which includes numerous corporate offices and the HQ of several Fortune 500 companies
- · Newly remodeled lobby and common areas
- Adjacent to the Gas South District Arena & Convention Center and the Westin Atlanta Gwinnett luxury hotel
- Easy access to I-85
- Amenities nearby include numerous restaurants, retail shops, banks, hotels, apartments, entertainment, Sugarloaf Mills, Life Time Fitness and more
- Sugarloaf Country Club, Stonebrier and other upscale executive housing options are within one mile

#### **Building Facts**

- Named the Richard L.Tucker building for Gwinnett's legendary businessman and county leader
- Built in 2000
- Renovation in 2023
- Parking Ratio 6.67/1,000 SF
- Available: Suite 260 2,940 SF