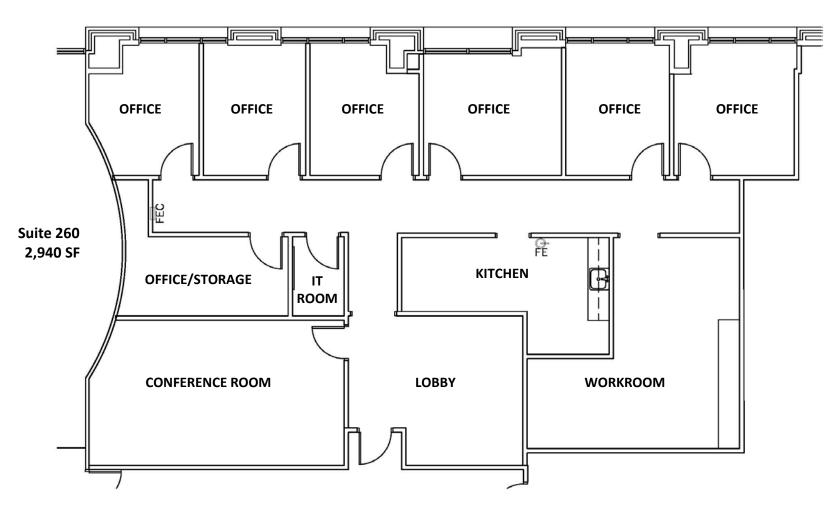

#### **Building Facts**

- Named the Richard L.Tucker building for Gwinnett's legendary businessman and county leader
- Built in 2000
- Renovation in 2023
- Parking Ratio 6.67/1,000 SF
- Available: Suite 260 2,940 SF