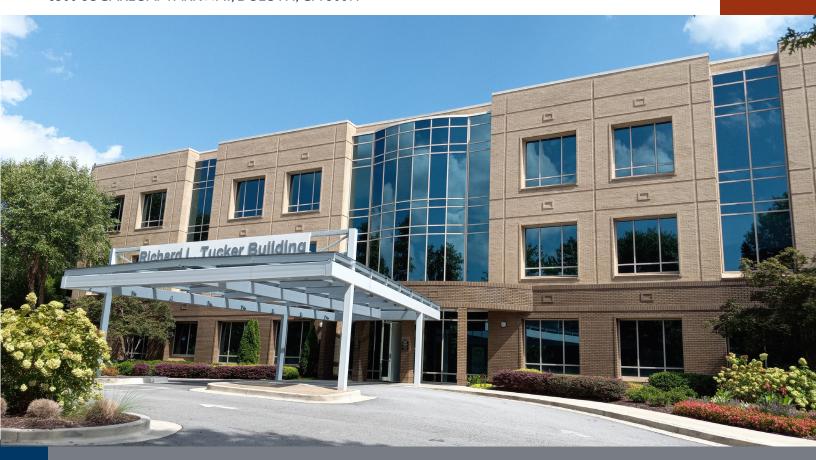

## **GWINNETT CHAMBER BUILDING**

6500 SUGARLOAF PARKWAY, DULUTH, GA 30097

### **PROPERTY DETAILS**

- This prestigious 59,913 SF three-story office building is home to the Gwinnett County Chamber of Commerce, Frankie's Steakhouse and The 1818 Club
- Highly-visible location in the vibrant Sugarloaf business community known as "Gwinnett's Downtown" which includes numerous corporate offices and the HQ of several Fortune 500 companies
- · Newly remodeled lobby and common areas
- Adjacent to the Gas South District Arena & Convention Center and the Westin Atlanta Gwinnett luxury hotel
- Easy access to I-85
- Amenities nearby include numerous restaurants, retail shops, banks, hotels, apartments, entertainment, Sugarloaf Mills, Life Time Fitness and more
- Sugarloaf Country Club, Stonebrier and other upscale executive housing options are within one mile

#### **Building Facts**

- Named the Richard L.Tucker building for Gwinnett's legendary businessman and county leader
- Built in 2000
- Renovation in 2023
- Parking Ratio 6.67/1,000 SF
- Available: Suite 260 2,940 SF