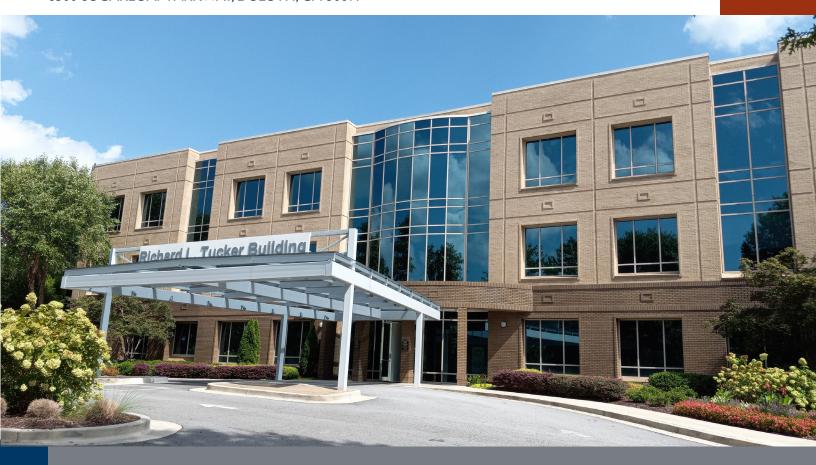

# **GWINNETT CHAMBER BUILDING**

6500 SUGARLOAF PARKWAY, DULUTH, GA 30097

### **PROPERTY DETAILS**

- This prestigious 59,913 SF three-story office building is home to the Gwinnett County Chamber of Commerce, Frankie's Steakhouse and The 1818 Club
- Highly-visible location in the vibrant Sugarloaf business community known as "Gwinnett's Downtown" which includes numerous corporate offices and the HQ of several Fortune 500 companies
- Adjacent to the Gas South District Arena and Convention Center and the new Westin Atlanta Gwinnett luxury hotel that will open in 2024
- Easy access to I-85
- Amenities nearby include numerous restaurants, retail shops, banks, hotels, apartments, entertainiment, Sugarloaf Mills, Life Time Fitness and more
- Sugarloaf Country Club, Stonebrier and other upscale executive housing options are within one mile

#### **Building Facts**

Named the Richard L.Tucker building for Gwinnett's legendary businessman and county leader

> Built in 2000 Renovation in 2023

> > Parking Ratio 6.67/1,000 SF

Available 1/1/24: Suite 260 2,940 SF