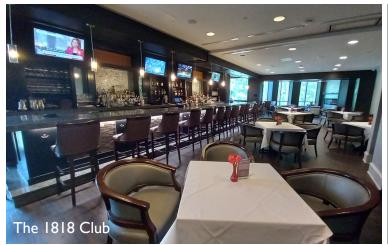

### **PROPERTY DETAILS**

- This prestigious 59,913 SF three-story office building is home to the Gwinnett County Chamber of Commerce, Frankie's Steakhouse and The 1818 Club
- Highly-visible location in the vibrant Sugarloaf business community known as "Gwinnett's Downtown" which includes numerous corporate offices and the HQ of several Fortune 500 companies
- Adjacent to the Gas South District Arena and Convention Center and the new Westin Atlanta Gwinnett luxury hotel that will open in 2024
- Easy access to I-85
- Amenities nearby include numerous restaurants, retail shops, banks, hotels, apartments, entertainiment, Sugarloaf Mills, Life Time Fitness and more
- Sugarloaf Country Club, Stonebrier and other upscale executive housing options are within one mile

- Frankie's Steakhouse and The 1818 Club are in the building.
   Other nearby restaurants and fast-food establishments include Luciano's Italian Restaurant, Uncle Jack's Meat House, Chick-Fil-A, Moe's, Marlow's Tavern, Panera Bread, Jim 'N Nick's BBQ, Carrabba's Italian Grill, Pappadeaux, and more
- Hotels nearby include Embassy Suites, Hilton Garden Inn, Holiday Inn, Courtyard by Marriott, Residence Inn by Marriott, Homewood Suites by Hilton, and more. New Westin Atlanta Gwinnett luxury hotel opens in 2024.