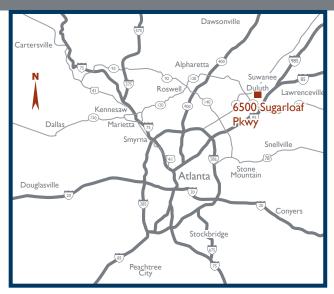

### **PROPERTY DETAILS**

- This prestigious 59,913 SF three-story office building is home to the Gwinnett County Chamber of Commerce, Frankie's Steakhouse and The 1818 Club
- Highly-visible location in the vibrant Sugarloaf business community known as "Gwinnett's Downtown" which includes numerous corporate offices and the HQ of several Fortune 500 companies
- Adjacent to the Gas South District Arena and Convention Center and the new Westin Atlanta Gwinnett luxury hotel that will open in 2024
- Easy access to I-85
- Amenities nearby include numerous restaurants, retail shops, banks, hotels, apartments, entertainiment, Sugarloaf Mills, Life Time Fitness and more
- Sugarloaf Country Club, Stonebrier and other upscale executive housing options are within one mile