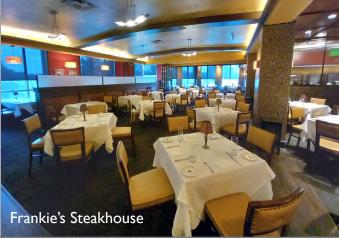

### **PROPERTY DETAILS**

- This prestigious 59,913 SF three-story office building is home to the Gwinnett County Chamber of Commerce, Frankie's Steakhouse and The 1818 Club
- Highly-visible location in the vibrant Sugarloaf business community known as "Gwinnett's Downtown" which includes numerous corporate offices and the HQ of several Fortune 500 companies
- Adjacent to the Gas South District Arena and Convention Center and the new Westin Atlanta Gwinnett luxury hotel that will open in 2024
- Easy access to I-85
- Amenities nearby include numerous restaurants, retail shops, banks, hotels, apartments, entertainiment, Sugarloaf Mills, Life Time Fitness and more
- Sugarloaf Country Club, Stonebrier and other upscale executive housing options are within one mile

- Frankie's Steakhouse and The 1818 Club are in the building.
   Other nearby restaurants and fast-food establishments include Luciano's Italian Restaurant, Uncle Jack's Meat House, Chick-Fil-A, Moe's, Marlow's Tavern, Panera Bread, Jim 'N Nick's BBQ, Carrabba's Italian Grill, Pappadeaux, and more
- Hotels nearby include Embassy Suites, Hilton Garden Inn, Holiday Inn, Courtyard by Marriott, Residence Inn by Marriott, Homewood Suites by Hilton, and more. New Westin Atlanta Gwinnett luxury hotel opens in 2024.