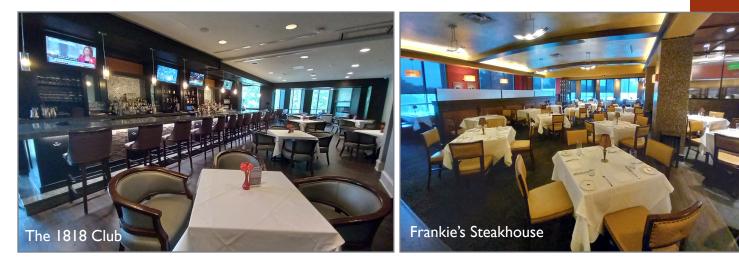

## **PROPERTY DETAILS**

- This prestigious 59,913 SF three-story office building is home to the Gwinnett County Chamber of Commerce, Frankie's Steakhouse and The 1818 Club
- Highly-visible location in the vibrant Sugarloaf business community known as "Gwinnett's Downtown" which includes numerous corporate offices and the HQ of several Fortune 500 companies
- Newly remodeled lobby and common areas
- Adjacent to the Gas South District Arena & Convention Center and the Westin Atlanta Gwinnett luxury hotel
- Easy access to I-85
- Amenities nearby include numerous restaurants, retail shops, banks, hotels, apartments, entertainment, Sugarloaf Mills, Life Time Fitness and more
- Sugarloaf Country Club, Stonebrier and other upscale executive housing options are within one mile

## GWINNETT CHAMBER BUILDING 6500 SUGARLOAF PARKWAY, DULUTH, GA 30097

- Frankie's Steakhouse and The 1818 Club are in the building. Other nearby restaurants and fast-food establishments include Luciano's Italian Restaurant, Uncle Jack's Meat House, Chick-Fil-A, Moe's, Marlow's Tavern, Panera Bread, Jim 'N Nick's BBQ, Cuts Steakhouse, Carrabba's Italian Grill, Pappadeaux, and more.
- Hotels nearby include the adjacent new Westin Atlanta Gwinnett luxury hotel, Embassy Suites, Hilton Garden Inn, Holiday Inn, Courtyard by Marriott, Residence Inn by Marriott, Homewood Suites by Hilton, and more.