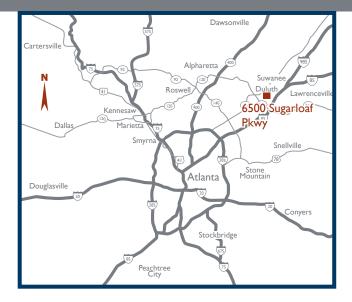

# **GWINNETT CHAMBER BUILDING**

6500 SUGARLOAF PARKWAY, DULUTH, GA 30097

## **PROPERTY DETAILS**

- This prestigious 59,913 SF three-story office building is home to the Gwinnett County Chamber of Commerce, Frankie's Steakhouse and The 1818 Club
- Highly-visible location in the vibrant Sugarloaf business community known as "Gwinnett's Downtown" which includes numerous corporate offices and the HQ of several Fortune 500 companies
- Newly remodeled lobby and common areas
- Adjacent to the Gas South District Arena & Convention Center and the Westin Atlanta Gwinnett luxury hotel
- Easy access to I-85
- Amenities nearby include numerous restaurants, retail shops, banks, hotels, apartments, entertainment, Sugarloaf Mills, Life Time Fitness and more
- Sugarloaf Country Club, Stonebrier and other upscale executive housing options are within one mile