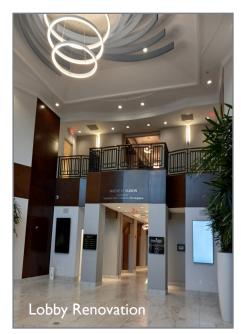

## **PROPERTY DETAILS**

- This prestigious 59,913 SF three-story office building is home to the Gwinnett County Chamber of Commerce, Frankie's Steakhouse and The 1818 Club
- Highly-visible location in the vibrant Sugarloaf business community known as "Gwinnett's Downtown" which includes numerous corporate offices and the HQ of several Fortune 500 companies
- Newly remodeled lobby and common areas
- Adjacent to the Gas South District Arena & Convention Center and the Westin Atlanta Gwinnett luxury hotel
- Easy access to I-85
- Amenities nearby include numerous restaurants, retail shops, banks, hotels, apartments, entertainment, Sugarloaf Mills, Life Time Fitness and more
- Sugarloaf Country Club, Stonebrier and other upscale executive housing options are within one mile

### Building Facts

- Named the Richard L.Tucker building for Gwinnett's legendary businessman and county leader
- Built in 2000
- Renovation in 2023
- Parking Ratio 6.67/1,000 SF
- Available: Suite 260 2,940 SF