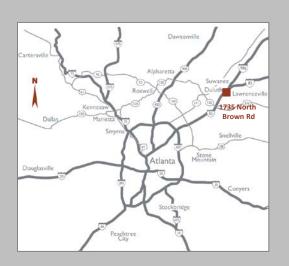

# Office Sublease Available: 7,444 SF

1735 N. Brown Road, Suite 450 Lawrenceville, GA 30043

### **PROPERTY DETAILS**

- Elegant 5 story office building in the Huntcrest Office Park with high-quality Class A finishes
- Prime location in upscale Sugarloaf Corridor that is teeming with office parks, banks, commercial businesses, entertainment and hotels
- Immediate access to I-85 via Sugarloaf Parkway or Old Peachtree Road
- Plentiful free surface parking
- State of the art building conference room with 100 seats
- Abundant restaurants, retail and entertainment nearby including the Gas South District (Arena, Convention Center and Theater), Gwinnett Chamber, Sugarloaf Mills, and Life Time Fitness