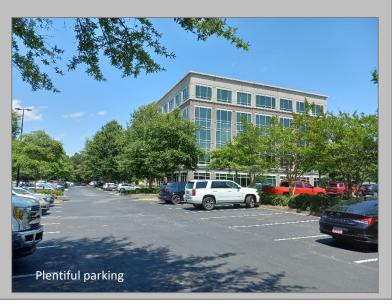

### **PROPERTY DETAILS**

- Elegant 5 story office building in the Huntcrest Office Park with high-quality Class A finishes
- Prime location in upscale Sugarloaf Corridor that is teeming with office parks, banks, commercial businesses, entertainment and hotels
- Immediate access to I-85 via Sugarloaf Parkway or Old Peachtree Road
- Plentiful free surface parking
- State of the art building conference room with 100 seats
- Abundant restaurants, retail and entertainment nearby including the Gas South District (Arena, Convention Center and Theater), Gwinnett Chamber, Sugarloaf Mills, and Life Time Fitness

# Reduced Rate! \$23.00/SF Available immediately through 1/31/34

Candy McIntyre, Vice President, Leasing cmcintyre@BrandProperties.com 404.408.9788 Mobile

- Corner suite with abundant glass and natural light
- Mostly open work space
- Move-in ready
- 5 private offices, break area, storage and IT room
- Plentiful parking in a lovely campus setting
- Campus shares many shaded walking areas and picnic tables
- Numerous area amenities (see last page)