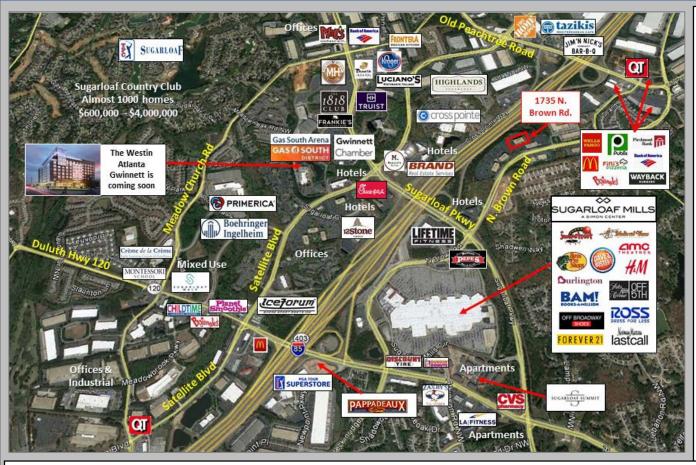

### **PROPERTY DETAILS**

- Elegant 5 story office building in the Huntcrest Office Park with high-quality Class A finishes
- Prime location in upscale Sugarloaf Corridor that is teeming with office parks, banks, commercial businesses, entertainment and hotels
- Immediate access to I-85 via Sugarloaf Parkway or Old Peachtree Road
- Plentiful free surface parking
- State of the art building conference room with 100 seats
- Abundant restaurants, retail and entertainment nearby including the Gas South District (Arena, Convention Center and Theater), Gwinnett Chamber, Sugarloaf Mills, and Life Time Fitness

# Reduced Rate! \$23.00/SF Available immediately through 1/31/34

Candy McIntyre, Vice President, Leasing cmcintyre@BrandProperties.com 404.408.9788 Mobile

- Corner suite with abundant glass and natural light
- Mostly open work space
- Move-in ready
- 5 private offices, break area, storage and IT room
- Plentiful parking in a lovely campus setting
- Campus shares many shaded walking areas and picnic tables
- Numerous area amenities (see last page)

# Entertainment

- Gas South District: Arena, Convention Center and Theater
- Hudgens Center for Art & Learning
- AMC Theatres
- Medieval Times Dinner & Tournament
- Altitude Trampoline Park
- Dave & Buster's
- Atlanta Ice Forum
- PGA Superstore

# **Fitness**

- Life Time Fitness
- LA Fitness
- Tone Zone Fitness

#### **Banks**

- Bank of America
- Wells Fargo
- Delta Credit Union
- Renasant Bank
- Truist

## And More

- Gwinnett Chamber of Commerce
- Sugarloaf Mills Mall
- Publix
- Kroger
- Home Depot
- Assi Plaza
- Multiple apartments

#### **Nearby Restaurants**

- Jim & Nick's Bar-B-Q
- Taziki's Mediterranean Café
- Cuts Steakhouse
- Starbucks
- Alebrije Mexican Cuisine
- Kirin House Japanese Steak & Sushi
- Fini's Pizzeria
- Boiangles
- Wayback Burgers
- Talay Thai Cuisine
- Pepe's Mexican Bar & Grill
- Rising Roll Gourmet Café
- Fresh Bowl Thai Cuisine
- Red Crawfish Seafood & Wings
- Chick-Fil-A
- · Carrabba's Italian Grill
- Marlow's Tavern
- Frankie's Steakhouse / 1818 Club
- Pappadeaux Seafood
- Moe's
- Uncle Jack's Meat House
- Panera Bread
- Luciano's Ristorante Italiano
- Frontera Mexican Kitchen

#### Hotels

- Westin Atlanta Gwinnett opening Spring of 2024
- Holiday Inn
- Embassy Suites by Hilton
- Hilton Garden Inn
- Residence Inn by Marriott
- Courtyard by Marriott
- Home 2 Suites
- Homewood Suites by Hilton