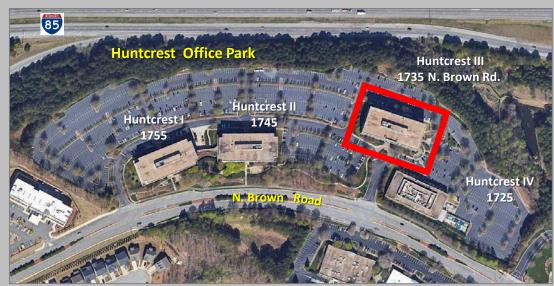

### **PROPERTY DETAILS**

- Elegant 5 story office building in the Huntcrest Office Park with high-quality Class A finishes
- Prime location in upscale Sugarloaf Corridor that is teeming with office parks, banks, commercial businesses, entertainment and hotels
- Immediate access to I-85 via Sugarloaf Parkway or Old Peachtree Road
- Plentiful free surface parking
- State of the art building conference room with 100 seats
- Abundant restaurants, retail and entertainment nearby including the Gas South District (Arena, Convention Center and Theater), Gwinnett Chamber, Sugarloaf Mills, and Life Time Fitness