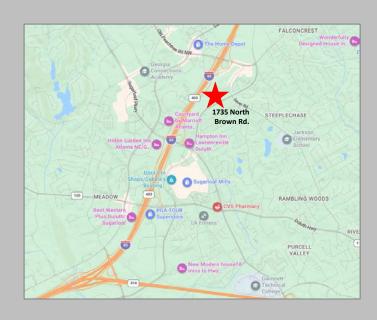

# Office Sublease Available: 7,444 SF

1735 N. Brown Road, Suite 450 Lawrenceville, GA 30043

### **PROPERTY DETAILS**

- Elegant 5 story office building in the Huntcrest Office Park with high-quality Class A finishes
- Prime location in upscale Sugarloaf Corridor that is teeming with office parks, banks, commercial businesses, entertainment and hotels
- Immediate access to I-85 via Sugarloaf Parkway or Old Peachtree Road
- Plentiful free surface parking
- State of the art building conference room with 100 seats
- Abundant restaurants, retail and entertainment nearby including the Gas South District (Arena, Convention Center and Theater), Gwinnett Chamber, Sugarloaf Mills, and Life Time Fitness