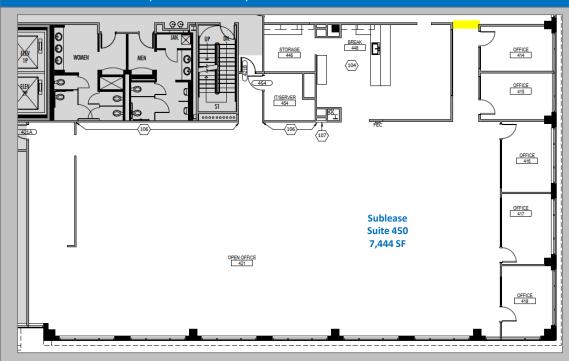

# Office Sublease Available: 7,444 SF

1735 N. Brown Road, Suite 450 Lawrenceville, GA 30043

# Reduced Rate! \$23.00/SF Available immediately through 1/31/34

Candy McIntyre, Vice President, Leasing cmcintyre@BrandProperties.com 404.408.9788 Mobile

- Corner suite with abundant glass and natural light
- Mostly open work space
- Move-in ready
- 5 private offices, break area, storage and IT room
- Plentiful parking in a lovely campus setting
- Campus shares many shaded walking areas and picnic tables
- Numerous area amenities (see last page)