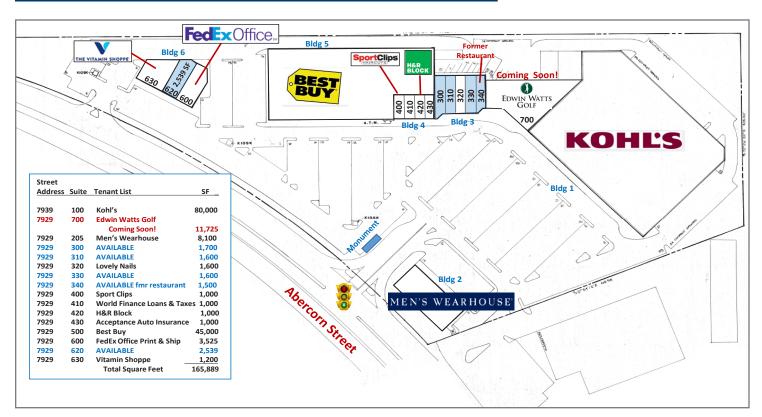

### PROPERTY DETAILS

- 165,889 SF shopping center located 5 miles south of historic downtown Savannah in Chatham County
- Anchored by Kohl's, Best Buy and Men's Wearhouse with a diverse mix of retail and service-oriented small shops
- Abercorn Street (38,800 VPD) is a major retail corridor that includes Oglethorpe Mall (Macy's, Barnes & Noble, Belk, JCPenney), Dick's Sporting Goods, Marshalls, Ross, TJ Maxx, Rooms To Go, Kroger & more
- Ample parking and multiple points of easy ingress and egress, with one entrance having a traffic light
- Central Savannah location has 134,000+ residents in a
  5 mile radius and 72,000+ in daytime employment.
- Retailers benefit from 15.2 million visitors year-round for business or to enjoy historic sites & architecture, manicured parks & squares, the busy international port, plus scenic beaches and coastal areas