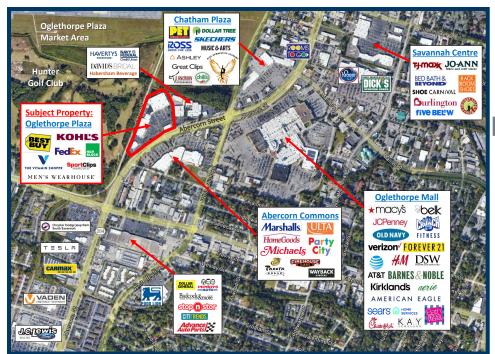

### PROPERTY DETAILS

- 165,889 SF shopping center located 5 miles south of historic downtown Savannah in Chatham County
- Anchored by Kohl's, Best Buy and Men's Wearhouse with a diverse mix of retail and service-oriented small shops
- Abercorn Street (38,800 VPD) is a major retail corridor that includes Oglethorpe Mall (Macy's, Barnes & Noble, Belk, JCPenney), Dick's Sporting Goods, Marshalls, Ross, TJ Maxx, Rooms To Go, Kroger & more
- Ample parking and multiple points of easy ingress and egress, with one entrance having a traffic light
- Central Savannah location has 134,000+ residents in a
  5 mile radius and 72,000+ in daytime employment.
- Retailers benefit from 15.2 million visitors year-round for business or to enjoy historic sites & architecture, manicured parks & squares, the busy international port, plus scenic beaches and coastal areas