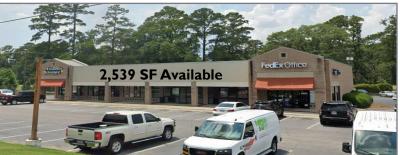

### PROPERTY DETAILS

- 165,889 SF shopping center located 5 miles south of historic downtown Savannah in Chatham County
- Anchored by Kohl's, Best Buy and Men's Wearhouse with a diverse mix of retail and service-oriented small shops
- Abercorn Street (38,800 VPD) is a major retail corridor that includes Oglethorpe Mall (Macy's, Barnes & Noble, Belk, JCPenney), Dick's Sporting Goods, Marshalls, Ross, TJ Maxx, Rooms To Go, Kroger & more
- Ample parking and multiple points of easy ingress and egress, with one entrance having a traffic light
- Central Savannah location has 134,000+ residents in a
  5 mile radius and 72,000+ in daytime employment.
- Retailers benefit from 15.2 million visitors year-round for business or to enjoy historic sites & architecture, manicured parks & squares, the busy international port, plus scenic beaches and coastal areas