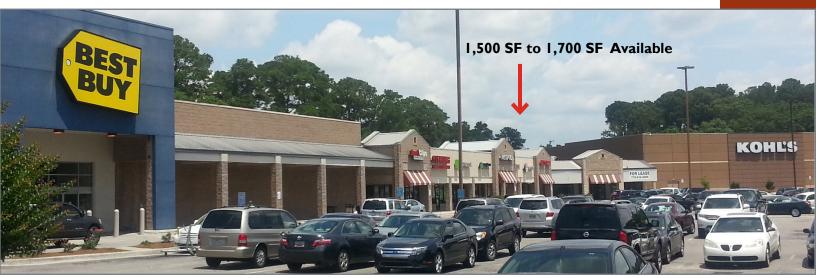

### PROPERTY DETAILS

- 165,889 SF shopping center located 5 miles south of historic downtown Savannah in Chatham County
- Anchored by Kohl's, Best Buy and Men's Wearhouse with a diverse mix of retail and service-oriented small shops
- Abercorn Street (38,800 VPD) is a major retail corridor that includes Oglethorpe Mall (Macy's, Barnes & Noble, Belk, JCPenney), Dick's Sporting Goods, Marshalls, Ross, TJ Maxx, Rooms To Go, Kroger & more
- Ample parking and multiple points of easy ingress and egress, with one entrance having a traffic light
- Central Savannah location has 134,000+ residents in a
  5 mile radius and 72,000+ in daytime employment.
- Retailers benefit from 15.2 million visitors year-round for business or to enjoy historic sites & architecture, manicured parks & squares, the busy international port, plus scenic beaches and coastal areas