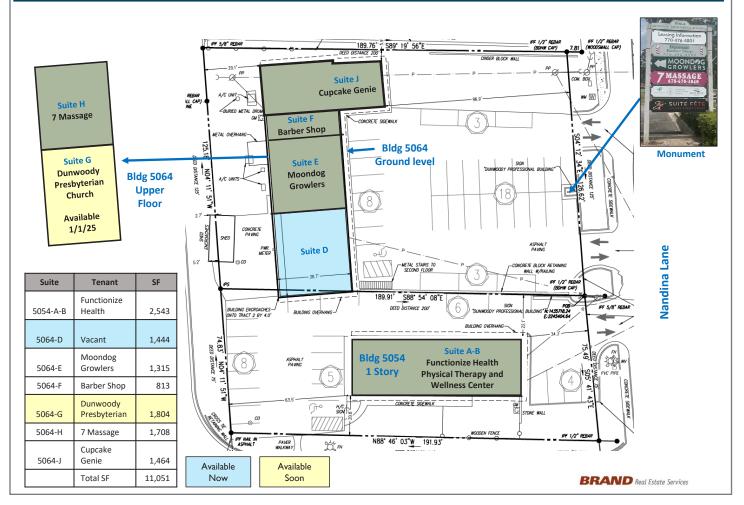

## **PROPERTY DETAILS**

- II,051 SF boutique retail property in the heart of Dunwoody adjacent to bustling restaurants and activity at Shops of Dunwoody, and near to Perimeter Mall
- Easy access & monument signage on Nandina Lane; near Chamblee-Dunwoody Road (19,700 VPD)
- Eclectic tenant mix draws foot traffic; Moondog Growlers beer tasting, Cupcake Genie, Functionize Health & Wellness, 7 Massage, Ernie's Barber Shop,

#### Lisa M. Graham Vice President, Leasing

Igraham@BrandProperties.com 770.497.6488 Direct | 678.469.4504 Mobile

5064 Nandina Lane, Dunwoody, GA 30338 Suite G 1,804 SF

GROSS INTERNAL AREA FLOOR 1: 1804 sq ft TOTAL: 1804 sq ft SIZES AND DIMENSIONS ARE APPROXIMATE, ACTUAL MAY VARY.