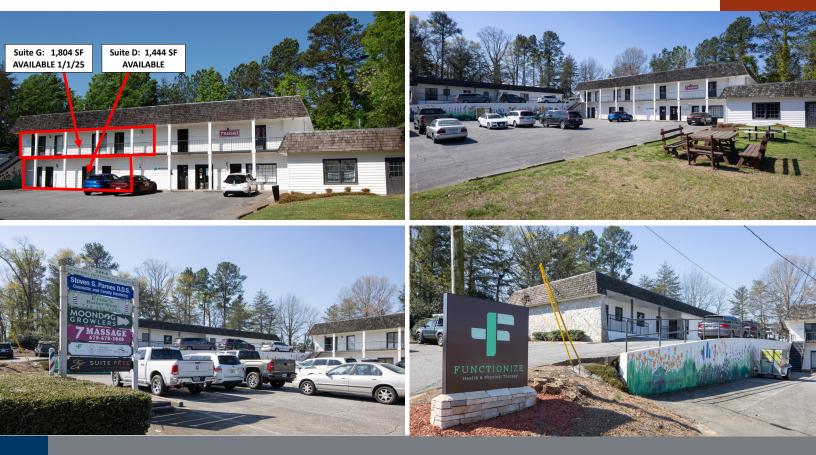

## DUNWOODY PROFESSIONAL BUILDINGS

5054 and 5064 NANDINA LANE, DUNWOODY, GA 30338

## **PROPERTY DETAILS**

- II,051 SF boutique retail property in the heart of Dunwoody adjacent to bustling restaurants and activity at Shops of Dunwoody, and near to Perimeter Mall
- Easy access & monument signage on Nandina Lane; near Chamblee-Dunwoody Road (19,700 VPD)
- Eclectic tenant mix draws foot traffic; Moondog Growlers beer tasting, Cupcake Genie, Functionize Health & Wellness, 7 Massage, Ernie's Barber Shop,