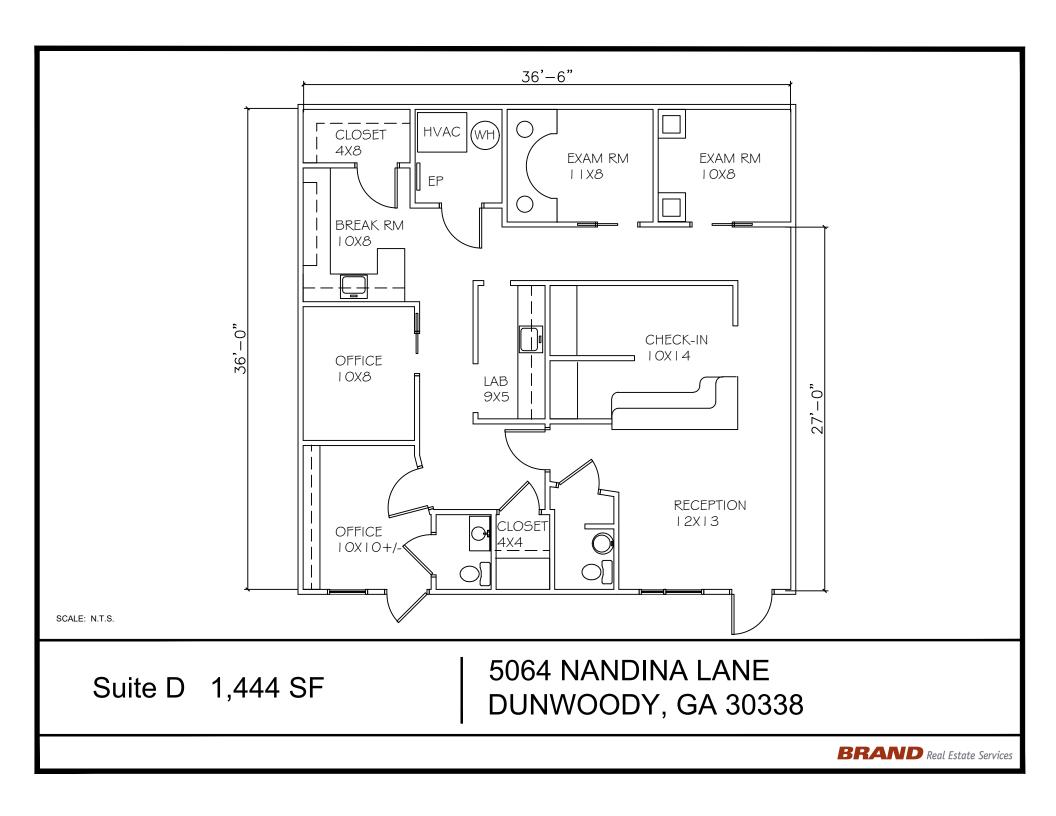

#### Lisa M. Graham Vice President, Leasing

Igraham@BrandProperties.com 770.497.6488 Direct | 678.469.4504 Mobile

5064 Nandina Lane, Dunwoody, GA 30338 Suite G 1,804 SF

GROSS INTERNAL AREA FLOOR 1: 1804 sq ft TOTAL: 1804 sq ft SIZES AND DIMENSIONS ARE APPROXIMATE, ACTUAL MAY VARY.