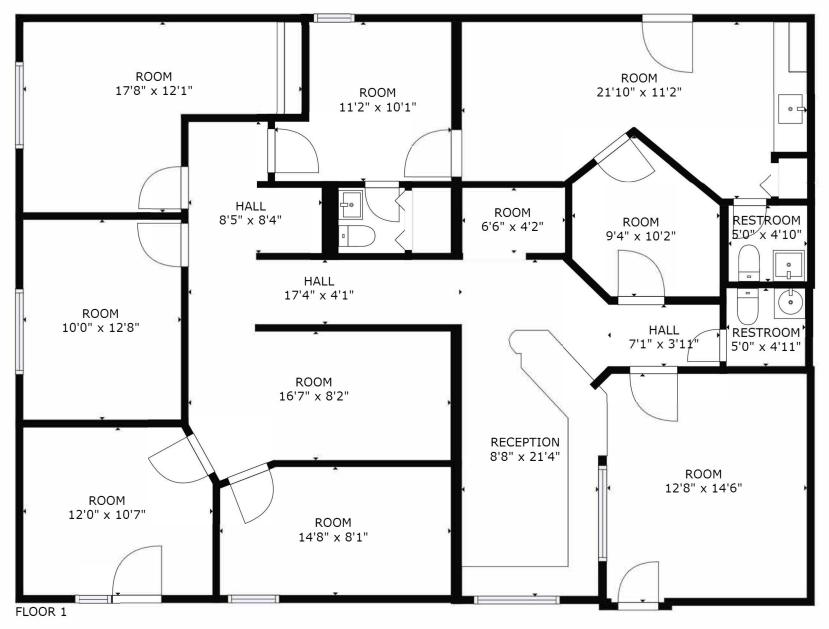

#### Lisa M. Graham Vice President, Leasing

Igraham@BrandProperties.com 770.497.6488 Direct | 678.469.4504 Mobile

5064 Nandina Lane, Dunwoody, GA 30338 Suite G 1,804 SF

GROSS INTERNAL AREA FLOOR 1: 1804 sq ft TOTAL: 1804 sq ft SIZES AND DIMENSIONS ARE APPROXIMATE, ACTUAL MAY VARY.