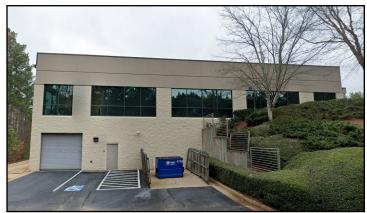

### **PROPERTY DETAILS**

- Attractive 22,500 SF two-story office building located in a quiet office park setting in Gwinnett County
- Bright atrium lobby features natural light, thermal pane glass, and modern furnishings; a partially covered deck outside overlooks the woods behind the building
- Main level has approx. 15,000 SF. The terrace level has approx. 7,500 SF, a loading area with a  $10^{\circ} \times 12^{\circ}$  roll up door, and a terrace level shower.
- Abundant free surface parking
- Monument signage available
- Easy access to I-85 is only a half mile away via Lawrenceville-Suwanee Road
- Conveniently located near numerous retailers, restaurants, banks, hotels
- Within walking distance to Martin Farm Park

# ONE FOCUS PLAZA

3360 MARTIN FARM ROAD, SUWANEE, GA 30024

Building Facts
22,500 SF
Built in 1999
Recently renovated lobby
Parking spaces: 62

Available Office Suites
Suite 100: 7,255 SF
Suite 200: 2,297 SF
Terrace Suite: 4,621 SF
Terr. Stg. w/cage: 398 SF