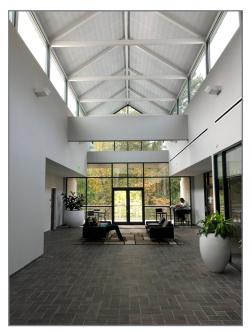

### **PROPERTY DETAILS**

- Attractive 22,500 SF two-story office building located in a quiet office park setting in Gwinnett County
- Bright atrium lobby features natural light, thermal pane glass, and modern furnishings; a partially covered deck outside overlooks the woods behind the building
- Main level has approx. 15,000 SF. The terrace level has approx. 7,500 SF, a loading area with a  $10^{\circ} \times 12^{\circ}$  roll up door, and a terrace level shower.
- Abundant free surface parking
- Monument signage available
- Easy access to I-85 is only a half mile away via Lawrenceville-Suwanee Road
- Conveniently located near numerous retailers, restaurants, banks, hotels
- Within walking distance to Martin Farm Park