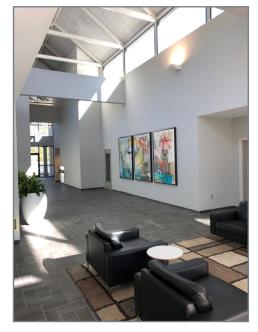

### **PROPERTY DETAILS**

- Attractive 22,500 SF two-story office building located in a quiet office park setting in Gwinnett County
- Bright atrium lobby features natural light, thermal pane glass, and modern furnishings; a partially covered deck outside overlooks the woods behind the building
- Main level has approx. 15,000 SF. The terrace level has approx. 7,500 SF, a loading area with a  $10^{\circ} \times 12^{\circ}$  roll up door, and a terrace level shower.
- Abundant free surface parking
- Monument signage available
- Easy access to I-85 is only a half mile away via Lawrenceville-Suwanee Road
- Conveniently located near numerous retailers, restaurants, banks, hotels
- Within walking distance to Martin Farm Park