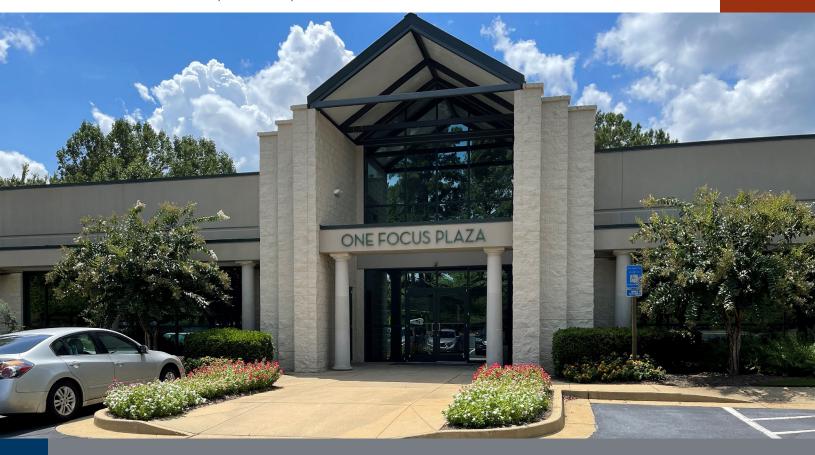

## ONE FOCUS PLAZA

3360 MARTIN FARM ROAD, SUWANEE, GA 30024

### **PROPERTY DETAILS**

- Attractive 22,500 SF two-story office building located in a quiet office park setting in Gwinnett County
- Bright atrium lobby features natural light, thermal pane glass, and modern furnishings; a partially covered deck outside overlooks the woods behind the building
- Main level has approx. 15,000 SF. The terrace level has approx. 7,500 SF, a loading area with a  $10^{\circ} \times 12^{\circ}$  roll up door, and a terrace level shower.
- Abundant free surface parking
- Monument signage available
- Easy access to I-85 is only a half mile away via Lawrenceville-Suwanee Road
- Conveniently located near numerous retailers, restaurants, banks, hotels
- Within walking distance to Martin Farm Park