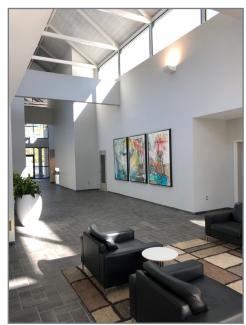

### **PROPERTY DETAILS**

- Attractive 22,500 SF two-story office building located in a quiet office park setting in Gwinnett County
- Bright atrium lobby features natural light, thermal pane glass, and modern furnishings; a partially covered deck outside overlooks the woods behind the building
- Main level has office space; unfinished terrace level has a loading area with a 10' x 12' roll-up door, a shower and storage space
- Easy access to I-85
- · Abundant free surface parking
- Monument signage
- Conveniently located near numerous restaurants, retailers, banks, hotels, walking trails, park
- Office spaces are 100% Leased

- Chick-Fil-A
- Moe's
- Zaxby's
- Chipotle
- Panda Express
- Starbucks
- Sara Donuts
- Kyuramen
- Taco Mac
- Rodeo Mexican
- Your Pie Pizza

Building Facts
22,500 SF
Built in 1999
Recently renovated lobby
Parking spaces: 62