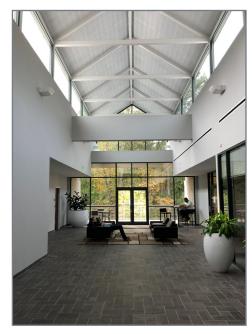

### **PROPERTY DETAILS**

- Attractive 22,500 SF two-story office building located in a quiet office park setting in Gwinnett County
- Bright atrium lobby features natural light, thermal pane glass, and modern furnishings; a partially covered deck outside overlooks the woods behind the building
- Main level has office space; unfinished terrace level has a loading area with a 10' x 12' roll-up door, a shower and storage space
- Easy access to I-85
- · Abundant free surface parking
- Monument signage
- Conveniently located near numerous restaurants, retailers, banks, hotels, walking trails, park
- Office spaces are 100% Leased