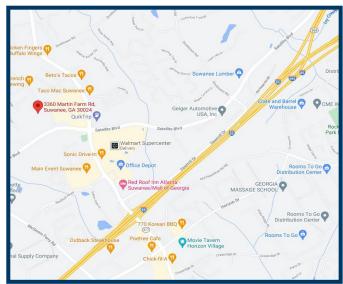

### Nearby Amenities

- Martin Farm Park
- Suwanee Creek Greenway
- Suwanee Town Centre
- Bottles & Bones
- Ippolito's
- Tequila Mama Taqueria
- Mellow Mushroom
- Monkey Wrench Brewing
- Main Event Suwanee
- Walmart, Lowe's, FedEx
- Mall of Georgia area

- Chick-Fil-A
- Moe's
- Zaxby's
- Chipotle
- Panda Express
- Starbucks
- Sara Donuts
- Kyuramen
- Taco Mac
- Rodeo Mexican
- Your Pie Pizza

Building Facts
22,500 SF
Built in 1999
Recently renovated lobby
Parking spaces: 62