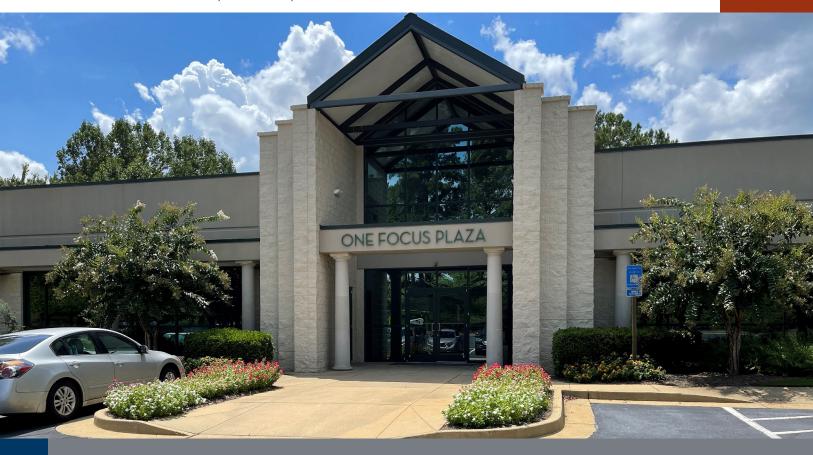

# ONE FOCUS PLAZA

3360 MARTIN FARM ROAD, SUWANEE, GA 30024

### **PROPERTY DETAILS**

- Attractive 22,500 SF two-story office building located in a quiet office park setting in Gwinnett County
- Bright atrium lobby features natural light, thermal pane glass, and modern furnishings; a partially covered deck outside overlooks the woods behind the building
- Main level has office space; unfinished terrace level has a loading area with a 10' x 12' roll-up door, a shower and storage space
- Easy access to I-85
- · Abundant free surface parking
- Monument signage
- Conveniently located near numerous restaurants, retailers, banks, hotels, walking trails, park
- Office spaces are 100% Leased