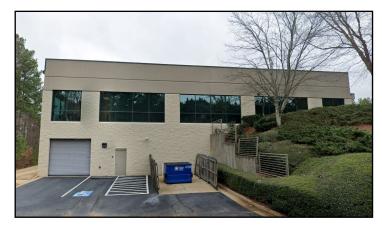

### **PROPERTY DETAILS**

- Attractive 22,500 SF two-story office building located in a quiet office park setting in Gwinnett County
- Bright atrium lobby features natural light, thermal pane glass, and modern furnishings; a partially covered deck outside overlooks the woods behind the building
- Main level has office space; unfinished terrace level has a loading area with a 10' x 12' roll-up door, a shower and storage space
- Easy access to I-85
- · Abundant free surface parking
- Monument signage
- Conveniently located near numerous restaurants, retailers, banks, hotels, walking trails, park
- Office spaces are 100% Leased