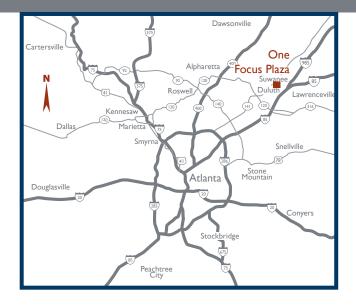

### Nearby Amenities

- Martin Farm Park
- Suwanee Creek Greenway
- Suwanee Town Centre
- Bottles & Bones
- Ippolito's
- Tequila Mama Taqueria
- Mellow Mushroom
- Monkey Wrench Brewing
- Main Event Suwanee
- Walmart, Lowe's, FedEx
- Mall of Georgia area

- Chick-Fil-A
- Moe's
- Zaxby's
- Chipotle
- Panda Express
- Starbucks
- Sara Donuts
- Kyuramen
- Taco Mac
- Rodeo Mexican
- Your Pie Pizza

Building Facts
22,500 SF
Built in 1999
Recently renovated lobby
Parking spaces: 62