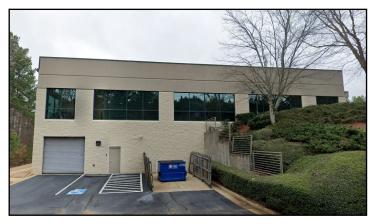

# ONE FOCUS PLAZA

3360 MARTIN FARM ROAD, SUWANEE, GA 30024

### **PROPERTY DETAILS**

- Attractive 22,500 SF two-story office building located in a quiet office park setting in Gwinnett County
- Bright atrium lobby features natural light, thermal pane glass, and modern furnishings; a partially covered deck outside overlooks the woods behind the building
- Main level office available
- Unfinished terrace level has a loading area with a 10' x 12' roll-up door, a shower and storage space
- Easy access to I-85
- · Abundant free surface parking
- Monument signage available
- Conveniently located near numerous restaurants, retailers, banks, hotels, walking trails, park