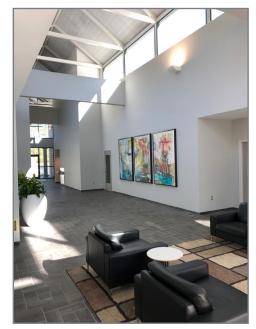

### **PROPERTY DETAILS**

- Attractive 22,500 SF two-story office building located in a quiet office park setting in Gwinnett County
- Bright atrium lobby features natural light, thermal pane glass, and modern furnishings; a partially covered deck outside overlooks the woods behind the building
- Main level office available
- Unfinished terrace level has a loading area with a 10' x 12' roll-up door, a shower and storage space
- Easy access to I-85
- · Abundant free surface parking
- Monument signage available
- Conveniently located near numerous restaurants, retailers, banks, hotels, walking trails, park

- Chick-Fil-A
- Moe's
- Zaxby's
- Chipotle
- Panda Express
- Starbucks
- Sara Donuts
- Kyuramen
- Taco Mac
- Rodeo Mexican
- Your Pie Pizza

Building Facts
22,500 SF
Built in 1999
Recently renovated lobby
Parking spaces: 62