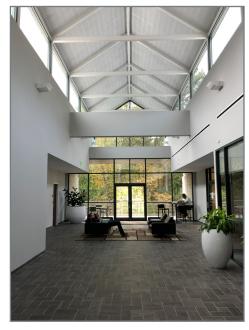

### **PROPERTY DETAILS**

- Attractive 22,500 SF two-story office building located in a quiet office park setting in Gwinnett County
- Bright atrium lobby features natural light, thermal pane glass, and modern furnishings; a partially covered deck outside overlooks the woods behind the building
- Main level office available
- Unfinished terrace level has a loading area with a 10' x 12' roll-up door, a shower and storage space
- Easy access to I-85
- · Abundant free surface parking
- Monument signage available
- Conveniently located near numerous restaurants, retailers, banks, hotels, walking trails, park