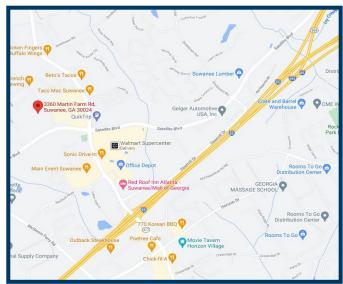

#### Nearby Amenities

- Martin Farm Park
- Suwanee Creek Greenway
- Suwanee Town Centre
- Bottles & Bones
- Ippolito's
- Tequila Mama Taqueria
- Mellow Mushroom
- Monkey Wrench Brewing
- Main Event Suwanee
- Walmart, Lowe's, FedEx
- Mall of Georgia area

- Chick-Fil-A
- Moe's
- Zaxby's
- Chipotle
- Panda Express
- Starbucks
- Sara Donuts
- Kyuramen
- Taco Mac
- Rodeo Mexican
- Your Pie Pizza

Building Facts
22,500 SF
Built in 1999
Recently renovated lobby
Parking spaces: 62