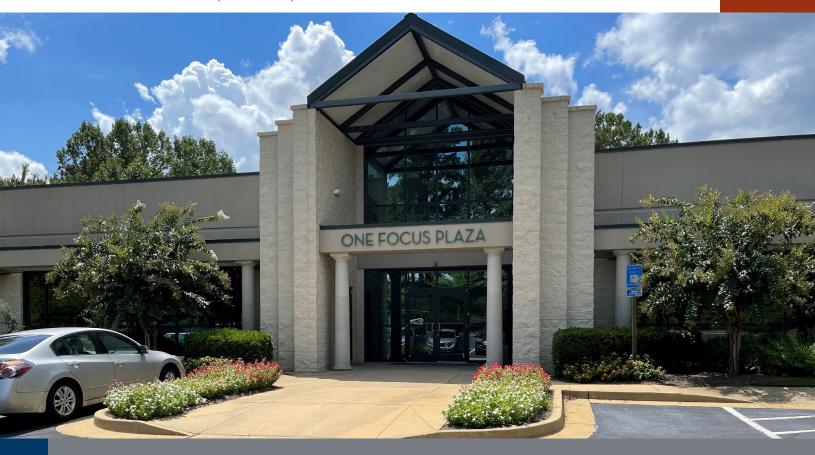

# ONE FOCUS PLAZA

3360 MARTIN FARM ROAD, SUWANEE, GA 30024

### **PROPERTY DETAILS**

- Attractive 22,500 SF two-story office building located in a quiet office park setting in Gwinnett County
- Bright atrium lobby features natural light, thermal pane glass, and modern furnishings; a partially covered deck outside overlooks the woods behind the building
- Main level office available
- Unfinished terrace level has a loading area with a 10' x 12' roll-up door, a shower and storage space
- Easy access to I-85
- · Abundant free surface parking
- Monument signage available
- Conveniently located near numerous restaurants, retailers, banks, hotels, walking trails, park