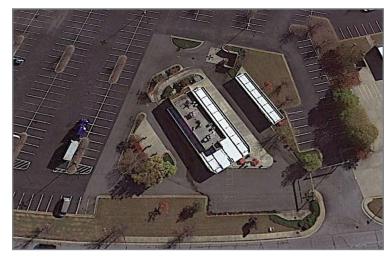

### PROPERTY DETAILS

- Former Sonic Available adjacent to the Krogeranchored River Exchange Shopping Center in Gwinnett County
- The building itself is 1,756 SF; the total when including the exterior patio area is 5,334 SF
- Great visibility and multiple points of access on Riverside Parkway with 16,000 VPD; immediate access to GA Hwy. 316
- Strong demographics within a 3 mile radius where 75,684 residents have an average HH income of \$86,563, and daytime employment is 54,849
- Within 2 miles of Gwinnett Medical Center, many medical & office parks, three schools, Home Depot, Target, Marshall's, Hobby Lobby, AMC Theatres

#### **GPS COORDINATES**

Lat. 34.966472 Long. -84.03372