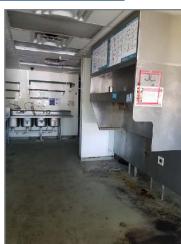

### PROPERTY DETAILS

- Former Sonic Available adjacent to the Krogeranchored River Exchange Shopping Center in Gwinnett County
- The building itself is 1,756 SF; the total when including the exterior patio area is 5,334 SF
- Great visibility and multiple points of access on Riverside Parkway with 16,000 VPD; immediate access to GA Hwy. 316
- Strong demographics within a 3 mile radius where 75,684 residents have an average HH income of \$86,563, and daytime employment is 54,849
- Within 2 miles of Gwinnett Medical Center, many medical & office parks, three schools, Home Depot, Target, Marshall's, Hobby Lobby, AMC Theatres