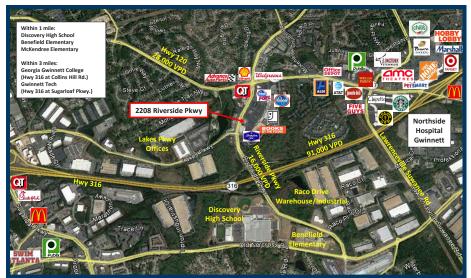

### PROPERTY DETAILS

- Former Sonic Available adjacent to the Krogeranchored River Exchange Shopping Center in Gwinnett County
- The building itself is 1,756 SF; the total when including the exterior patio area is 5,334 SF
- Great visibility and multiple points of access on Riverside Parkway with 16,000 VPD; immediate access to GA Hwy. 316
- Strong demographics within a 3 mile radius where 75,684 residents have an average HH income of \$86,563, and daytime employment is 54,849
- Within 2 miles of Gwinnett Medical Center, many medical & office parks, three schools, Home Depot, Target, Marshall's, Hobby Lobby, AMC Theatres