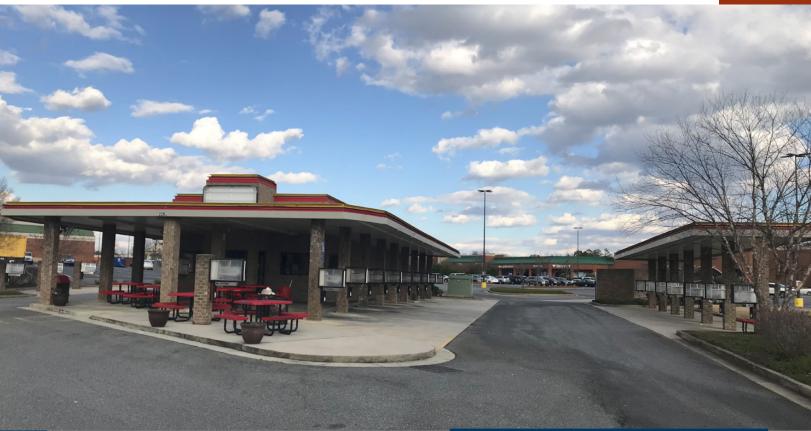

## 2208 RIVERSIDE PARKWAY

FORMER SONIC, LAWRENCEVILLE, GA 30043

### PROPERTY DETAILS

- Former Sonic Available adjacent to the Krogeranchored River Exchange Shopping Center in Gwinnett County
- The building itself is 1,756 SF; the total when including the exterior patio area is 5,334 SF
- Great visibility and multiple points of access on Riverside Parkway with 16,000 VPD; immediate access to GA Hwy. 316
- Strong demographics within a 3 mile radius where 75,684 residents have an average HH income of \$86,563, and daytime employment is 54,849
- Within 2 miles of Gwinnett Medical Center, many medical & office parks, three schools, Home Depot, Target, Marshall's, Hobby Lobby, AMC Theatres