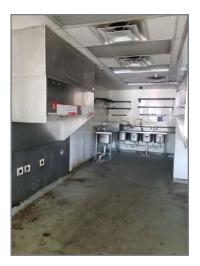

### PROPERTY DETAILS

- Former Sonic Available adjacent to the Krogeranchored River Exchange Shopping Center in Gwinnett County
- The building itself is 1,756 SF; the total when including the exterior patio area is 5,334 SF
- Great visibility and multiple points of access on Riverside Parkway with 16,000 VPD; immediate access to GA Hwy. 316
- Strong demographics within a 3 mile radius where 75,684 residents have an average HH income of \$86,563, and daytime employment is 54,849
- Within 2 miles of Gwinnett Medical Center, many medical & office parks, three schools, Home Depot, Target, Marshall's, Hobby Lobby, AMC Theatres