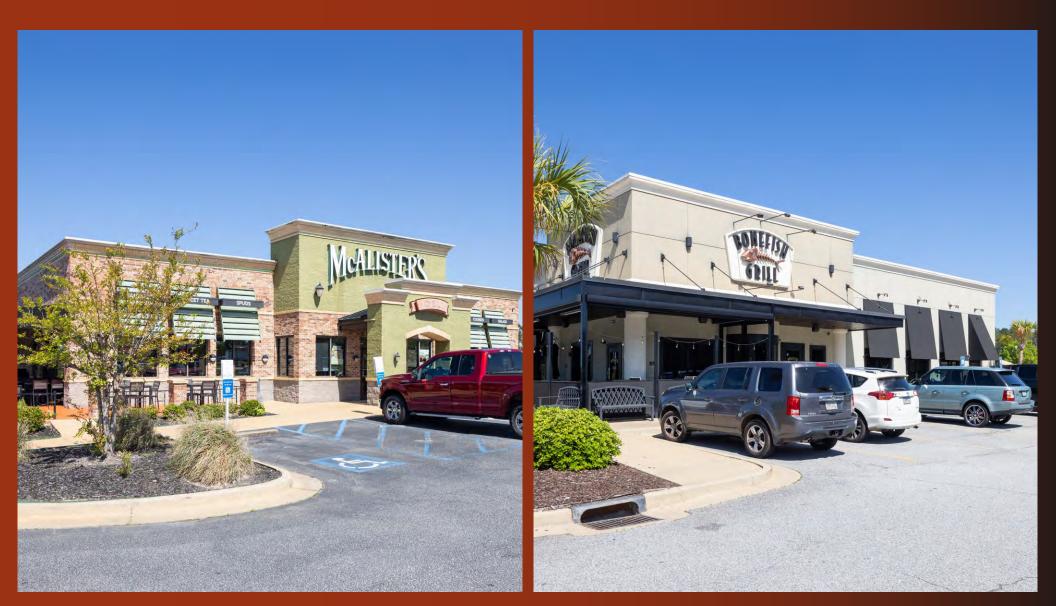

### SHOPS AT COLUMBUS PARK

#### Whittlesey Blvd & Veterans Pkwy

- The Shops at Columbus Park is a collection of 7 buildings totaling 130k sf of retail space
- Featured tenants include Bonefish Grill, Starbucks, Dave's Hot Chicken, Cava Grill, Five Guys, Longhorn Steakhouse, AT&T, America's Best, among others.
- The properties are strategically located along Whittlesey Boulevard and Veterans Parkway in the heart of the Columbus retail corridor which features over 1.5mm sf of retail, restaurant, and enter-tainment space.
- Columbus is the third largest city in the State of Georgia with over 200,000 residents and the Columbus MSA including over 235,000 residents.