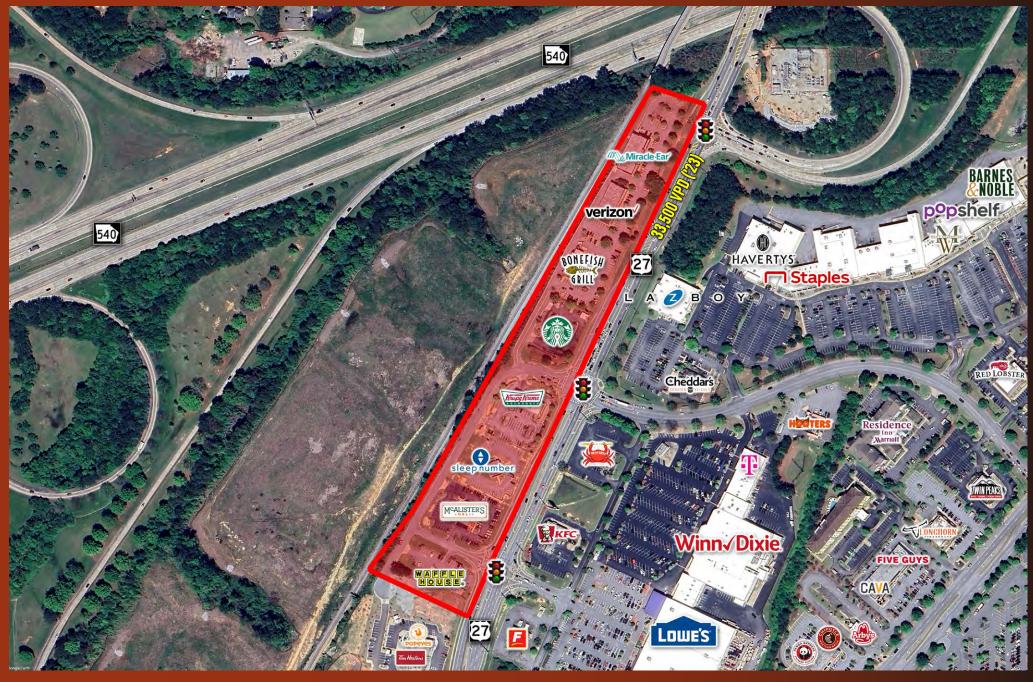

## SHOPS AT COLUMBUS PARK

Whittlesey Blvd & Veterans Pkwy

#### Whittlesey Blvd & Veterans Pkwy

- The Shops at Columbus Park is a collection of 7 buildings totaling 130k sf of retail space
- Featured tenants include Bonefish Grill, Starbucks, Dave's Hot Chicken, Cava Grill, Five Guys, Longhorn Steakhouse, AT&T, America's Best, among others.
- The properties are strategically located along Whittlesey Boulevard and Veterans Parkway in the heart of the Columbus retail corridor which features over 1.5mm sf of retail, restaurant, and enter-tainment space.
- Columbus is the third largest city in the State of Georgia with over 200,000 residents and the Columbus MSA including over 235,000 residents.