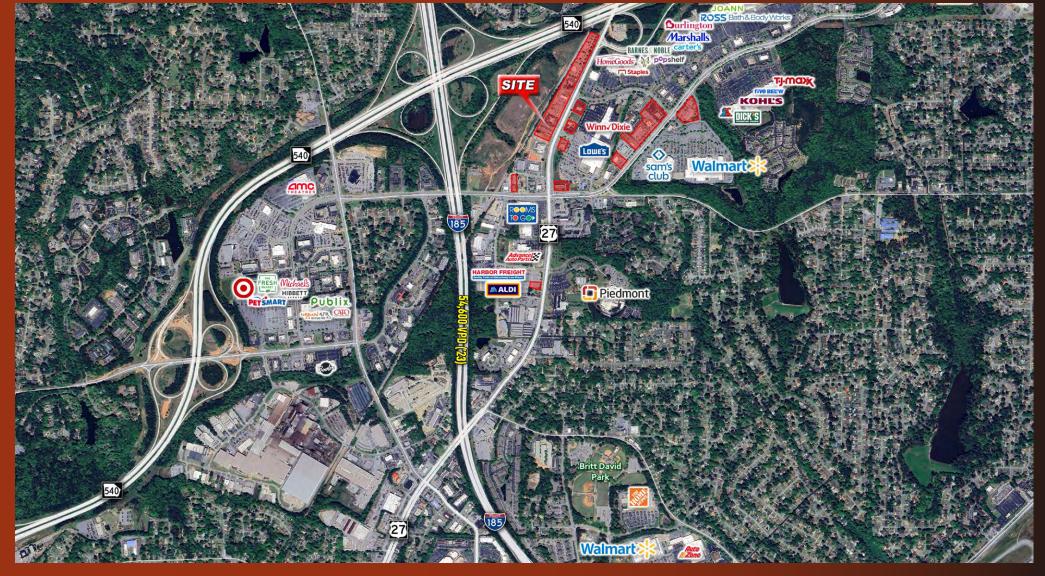

### SHOPS AT COLUMBUS PARK

#### Whittlesey Blvd & Veterans Pkwy

- The Shops at Columbus Park is a collection of 7 buildings totaling 130k sf of retail space
- Featured tenants include Bonefish Grill, Starbucks, Dave's Hot Chicken, Cava Grill, Five Guys, Longhorn Steakhouse, AT&T, America's Best, among others.
- The properties are strategically located along Whittlesey Boulevard and Veterans Parkway in the heart of the Columbus retail corridor which features over 1.5mm sf of retail, restaurant, and enter-tainment space.
- Columbus is the third largest city in the State of Georgia with over 200,000 residents and the Columbus MSA including over 235,000 residents.

Columbus is home to major corporations including Synovus Bank, AFLAC and TSYS.