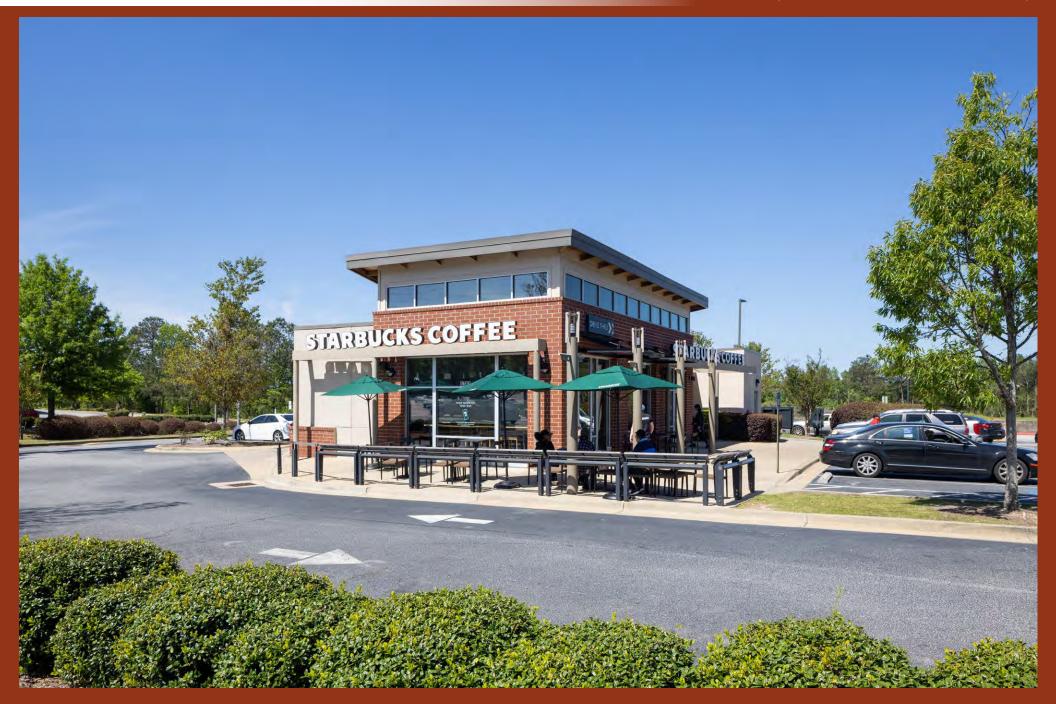

### SHOPS AT COLUMBUS PARK

#### Whittlesey Blvd & Veterans Pkwy

- The Shops at Columbus Park is a collection of 7 buildings totaling 130k sf of retail space
- Featured tenants include Bonefish Grill, Starbucks, Dave's Hot Chicken, Cava Grill, Five Guys, Longhorn Steakhouse, AT&T, America's Best, among others.
- The properties are strategically located along Whittlesey Boulevard and Veterans Parkway in the heart of the Columbus retail corridor which features over 1.5mm sf of retail, restaurant, and enter-tainment space.
- Columbus is the third largest city in the State of Georgia with over 200,000 residents and the Columbus MSA including over 235,000 residents.

### **Shops** A

Whittlesey Blvd & Veterans Pkwy

**BRAND** Real Estate Services