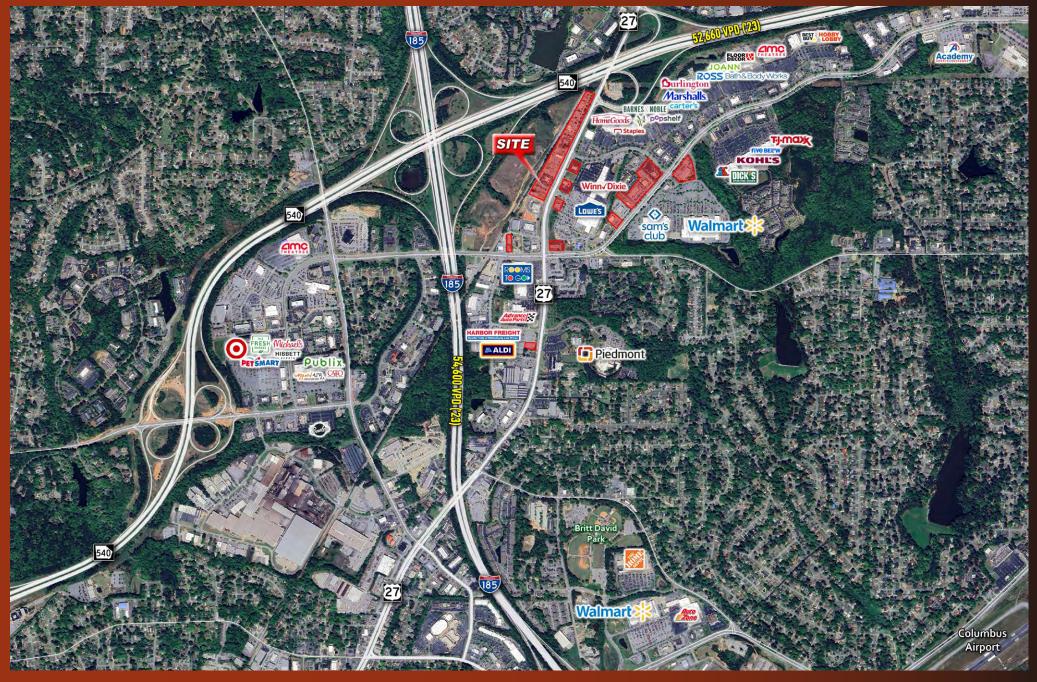

### SHOPS AT COLUMBUS PARK

#### Whittlesey Blvd & Veterans Pkwy

- The Shops at Columbus Park is a collection of 7 buildings totaling 130k sf of retail space
- Featured tenants include Bonefish Grill, Starbucks, Dave's Hot Chicken, Cava Grill, Five Guys, Longhorn Steakhouse, AT&T, America's Best, among others.
- The properties are strategically located along Whittlesey Boulevard and Veterans Parkway in the heart of the Columbus retail corridor which features over 1.5mm sf of retail, restaurant, and enter-tainment space.
- Columbus is the third largest city in the State of Georgia with over 200,000 residents and the Columbus MSA including over 235,000 residents.

Columbus is home to major corporations including Synovus Bank, AFLAC and TSYS.