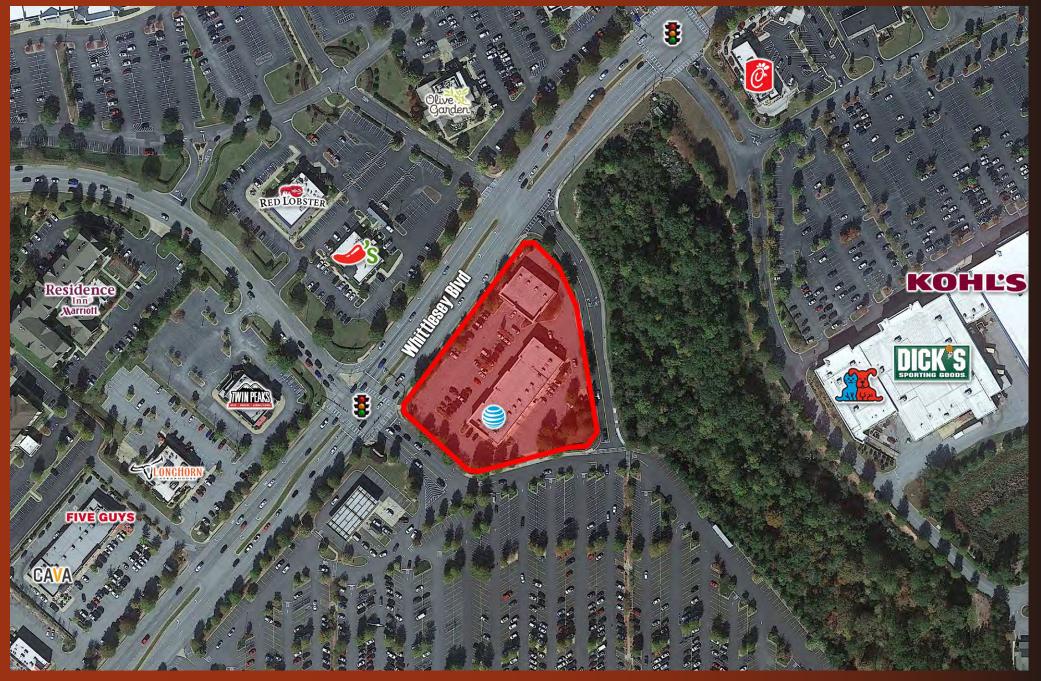

iles  |
|----------------------|----------|----------|----------|
| Total Population     | 5,271    | 56,908   | 119,072  |
| Daytime Population   | 12,382   | 71,344   | 129,980  |
| Avg Household Income | \$84,075 | \$98,128 | \$95,852 |



#### **BRAND** Real Estate Services

Whittlesey Blvd & Veterans Pkwy



#### **BRAND** Real Estate Services

#### Whittlesey Blvd & Veterans Pkwy



**BRAND** Real Estate Services

#### Whittlesey Blvd & Veterans Pkwy

### **Shops** A



Whittlesey Blvd & Veterans Pkwy

**BRAND** Real Estate Services

## Shops B



Whittlesey Blvd & Veterans Pkwy

**BRAND** Real Estate Services

## Shops C



Whittlesey Blvd & Veterans Pkwy

**BRAND** Real Estate Services

## Shops D



Whittlesey Blvd & Veterans Pkwy

#### **BRAND** Real Estate Services

## Shops E



Whittlesey Blvd & Veterans Pkwy

**BRAND** Real Estate Services

## Shops F



BRAND Real Estate Services

## Shops G Outparcel

Whittlesey Blvd & Veterans Pkwy



# SHOPS AT COLUMBUS PARK - COLUMBUS, GA



WALT DAVIS | Retail Partner wdavis@brandproperties.com | 770.497.6465