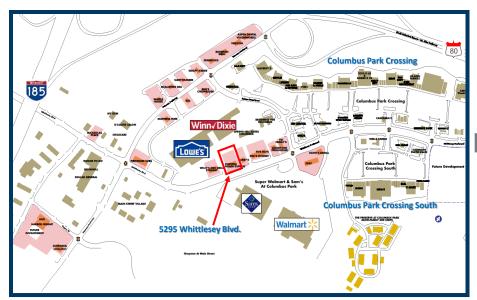

### PROPERTY DETAILS

- 9,800 SF retail center in a major regional retail market including Columbus Park Crossing, a 680,000 SF power center and Columbus Park Crossing South with 225,000 SF including Kohl's, Dick's Sporting Goods, TJ Maxx, and more
- Super Walmart and Sam's are across the street
- Located adjacent to Lowe's and Winn-Dixie; also benefits from Chipotle and Panda Express visitors
- Excellent visibility and signage on Whittlesey Blvd;
  Easy ingress and egress with traffic light
- 114,500 people live within 5 miles and the daytime employment population is 62,012 people, plus regional visitors have easy acces via J.R. Allen Parkway (Hwy. 80) and Interstate-185
- Columbus is home to over 600,000 people, regional businesses such as Aflac, Blue Cross, Kia, Kellogg, Kodak, plus Ft. Benning military base with 120,000 active personnel, family and employees