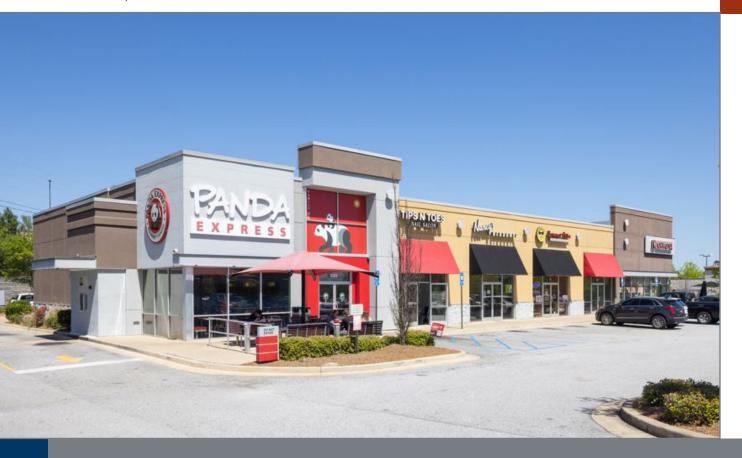

## 5295 WHITTLESEY BOULEVARD

COLUMBUS, GA 31909

### PROPERTY DETAILS

- 9,800 SF retail center in a major regional retail market including Columbus Park Crossing, a 680,000 SF power center and Columbus Park Crossing South with 225,000 SF including Kohl's, Dick's Sporting Goods, TJ Maxx, and more
- Super Walmart and Sam's are across the street
- Located adjacent to Lowe's and Winn-Dixie; also benefits from Chipotle and Panda Express visitors
- Excellent visibility and signage on Whittlesey Blvd;
  Easy ingress and egress with traffic light
- 114,500 people live within 5 miles and the daytime employment population is 62,012 people, plus regional visitors have easy acces via J.R. Allen Parkway (Hwy. 80) and Interstate-185
- Columbus is home to over 600,000 people, regional businesses such as Aflac, Blue Cross, Kia, Kellogg, Kodak, plus Ft. Benning military base with 120,000 active personnel, family and employees

### **GPS COORDINATES**

Lat. 32.541691 Long. -84.9526065

| SUITE | TENANT                 | SF    |
|-------|------------------------|-------|
| 100   | Panda Express          | 2,100 |
| 200   | Nail Salon             | 1,400 |
| 300   | Nancy's Pizzeria       | 1,400 |
| 400   | Yummy Villa            | 1,400 |
| 500   | U-Break-I-Fix          | 1,260 |
| 600   | Chipotle Mexican Grill | 2,240 |
|       | Total Square Feet      | 9,800 |