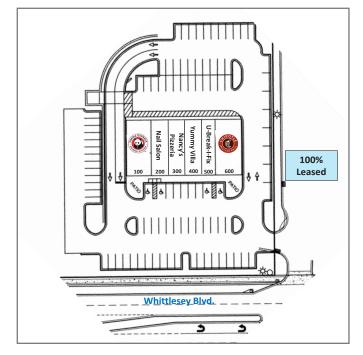

#### **GPS COORDINATES**

Lat. 32.541691 Long. -84.9526065

| SUITE | TENANT                 | SF    |
|-------|------------------------|-------|
| 100   | Panda Express          | 2,100 |
| 200   | Nail Salon             | 1,400 |
| 300   | Nancy's Pizzeria       | 1,400 |
| 400   | Yummy Villa            | 1,400 |
| 500   | U-Break-I-Fix          | 1,260 |
| 600   | Chipotle Mexican Grill | 2,240 |
|       | Total Square Feet      | 9,800 |