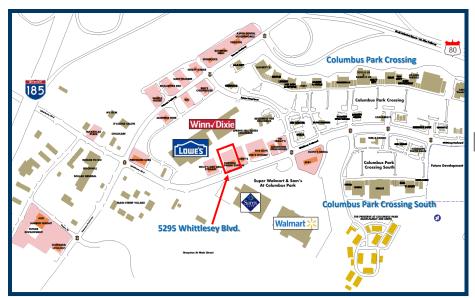

#### PROPERTY DETAILS

- 9,800 SF retail center in a major regional retail market including Columbus Park Crossing, a 680,000 SF power center and Columbus Park Crossing South with 225,000 SF including Kohl's, Dick's Sporting Goods, TJ Maxx, and more
- Super Walmart and Sam's are across the street
- Located adjacent to Lowe's and Winn-Dixie; also benefits from Chipotle and Panda Express visitors
- Excellent visibility and signage on Whittlesey Blvd;
  Easy ingress and egress with traffic light
- 114,500 people live within 5 miles and the daytime employment population is 62,012 people, plus regional visitors have easy acces via J.R. Allen Parkway (Hwy. 80) and Interstate-185
- Columbus is home to over 600,000 people, regional businesses such as Aflac, Blue Cross, Kia, Kellogg, Kodak, plus Ft. Benning military base with 120,000 active personnel, family and employees

#### TRAFFIC COUNTS

J.R. Allen Parkway (Hwy 80) 58,000 VPD Interstate 165 54,000 VPD Whittlesey Blvd. 18,200 VPD