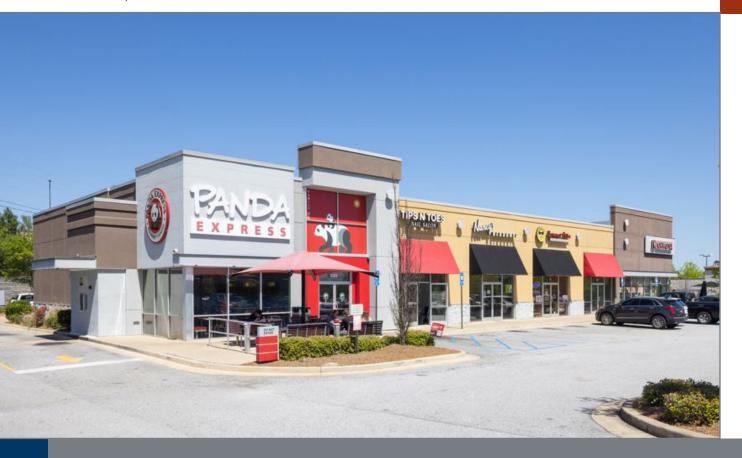

#### PROPERTY DETAILS

- 9,800 SF retail center in a major regional retail market including Columbus Park Crossing, a 680,000 SF power center and Columbus Park Crossing South with 225,000 SF including Kohl's, Dick's Sporting Goods, TJ Maxx, and more
- Super Walmart and Sam's are across the street
- Located adjacent to Lowe's and Winn-Dixie; also benefits from Chipotle and Panda Express visitors
- Excellent visibility and signage on Whittlesey Blvd;
  Easy ingress and egress with traffic light
- 114,500 people live within 5 miles and the daytime employment population is 62,012 people, plus regional visitors have easy acces via J.R. Allen Parkway (Hwy. 80) and Interstate-185
- Columbus is home to over 600,000 people, regional businesses such as Aflac, Blue Cross, Kia, Kellogg, Kodak, plus Ft. Benning military base with 120,000 active personnel, family and employees

#### **GPS COORDINATES**

Lat. 32.541691 Long. -84.9526065

| SUITE | TENANT                 | SF    |
|-------|------------------------|-------|
| 100   | Panda Express          | 2,100 |
| 200   | Nail Salon             | 1,400 |
| 300   | Nancy's Pizzeria       | 1,400 |
| 400   | Yummy Villa            | 1,400 |
| 500   | U-Break-I-Fix          | 1,260 |
| 600   | Chipotle Mexican Grill | 2,240 |
|       | Total Square Feet      | 9,800 |