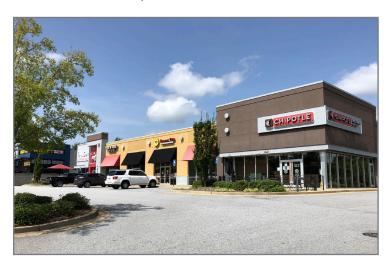

#### PROPERTY DETAILS

- 9,800 SF retail center in a major regional retail market including Columbus Park Crossing, a 680,000 SF power center and Columbus Park Crossing South with 225,000 SF including Kohl's, Dick's Sporting Goods, TJ Maxx, and more
- Super Walmart and Sam's are across the street
- Located adjacent to Lowe's and Winn-Dixie; also benefits from Chipotle and Panda Express visitors
- Excellent visibility and signage on Whittlesey Blvd;
  Easy ingress and egress with traffic light
- 114,500 people live within 5 miles and the daytime employment population is 62,012 people, plus regional visitors have easy acces via J.R. Allen Parkway (Hwy. 80) and Interstate-185
- Columbus is home to over 600,000 people, regional businesses such as Aflac, Blue Cross, Kia, Kellogg, Kodak, plus Ft. Benning military base with 120,000 active personnel, family and employees

#### **GPS COORDINATES**

Lat. 32.541691 Long. -84.9526065

| SUITE | TENANT                 | SF    |
|-------|------------------------|-------|
| 100   | Panda Express          | 2,100 |
| 200   | Nail Salon             | 1,400 |
| 300   | Nancy's Pizzeria       | 1,400 |
| 400   | Yummy Villa            | 1,400 |
| 500   | U-Break-I-Fix          | 1,260 |
| 600   | Chipotle Mexican Grill | 2,240 |
|       | Total Square Feet      | 9,800 |