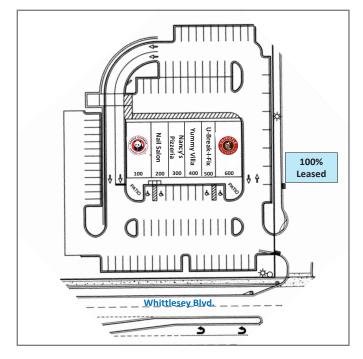

#### **GPS COORDINATES**

Lat. 32.541691 Long. -84.9526065

| SUITE | TENANT                 | SF    |
|-------|------------------------|-------|
| 100   | Panda Express          | 2,100 |
| 200   | Nail Salon             | 1,400 |
| 300   | Nancy's Pizzeria       | 1,400 |
| 400   | Yummy Villa            | 1,400 |
| 500   | U-Break-I-Fix          | 1,260 |
| 600   | Chipotle Mexican Grill | 2,240 |
|       | Total Square Feet      | 9,800 |