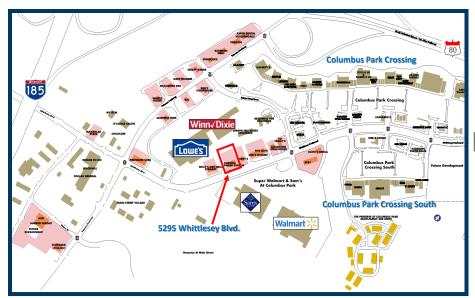

#### PROPERTY DETAILS

- 9,800 SF retail center in a major regional retail market including Columbus Park Crossing, a 680,000 SF power center and Columbus Park Crossing South with 225,000 SF including Kohl's, Dick's Sporting Goods, TJ Maxx, and more
- Super Walmart and Sam's are across the street
- Located adjacent to Lowe's and Winn-Dixie; also benefits from Chipotle and Panda Express visitors
- Excellent visibility and signage on Whittlesey Blvd;
  Easy ingress and egress with traffic light
- 114,500 people live within 5 miles and the daytime employment population is 62,012 people, plus regional visitors have easy acces via J.R. Allen Parkway (Hwy. 80) and Interstate-185
- Columbus is home to over 600,000 people, regional businesses such as Aflac, Blue Cross, Kia, Kellogg, Kodak, plus Ft. Benning military base with 120,000 active personnel, family and employees