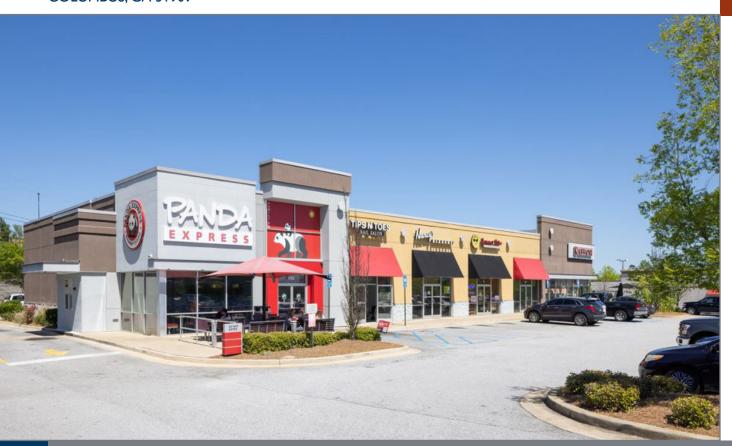

#### PROPERTY DETAILS

- 9,800 SF retail center in a major regional retail market including Columbus Park Crossing, a 680,000 SF power center and Columbus Park Crossing South with 225,000 SF including Kohl's, Dick's Sporting Goods, TJ Maxx, and more
- Super Walmart and Sam's are across the street
- Located adjacent to Lowe's and Winn-Dixie; also benefits from Chipotle and Panda Express visitors
- Excellent visibility and signage on Whittlesey Blvd;
  Easy ingress and egress with traffic light
- 114,500 people live within 5 miles and the daytime employment population is 62,012 people, plus regional visitors have easy acces via J.R. Allen Parkway (Hwy. 80) and Interstate-185
- Columbus is home to over 600,000 people, regional businesses such as Aflac, Blue Cross, Kia, Kellogg, Kodak, plus Ft. Benning military base with 120,000 active personnel, family and employees

#### **GPS COORDINATES**

Lat. 32.541691 Long. -84.9526065

| SUITE | TENANT                 | SF    |
|-------|------------------------|-------|
| 100   | Panda Express          | 2,100 |
| 200   | Nail Salon             | 1,400 |
| 300   | Nancy's Pizzeria       | 1,400 |
| 400   | Yummy Villa            | 1,400 |
| 500   | U-Break-I-Fix          | 1,260 |
| 600   | Chipotle Mexican Grill | 2,240 |
|       | Total Square Feet      | 9,800 |