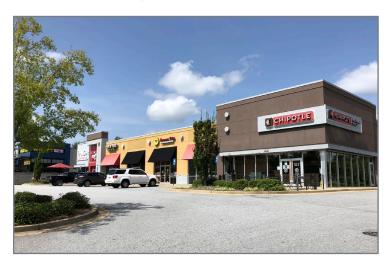

#### PROPERTY DETAILS

- 9,800 SF retail center in a major regional retail market including Columbus Park Crossing, a 680,000 SF power center and Columbus Park Crossing South with 225,000 SF including Kohl's, Dick's Sporting Goods, TJ Maxx, and more
- Super Walmart and Sam's are across the street
- Located adjacent to Lowe's and Winn-Dixie; also benefits from Chipotle and Panda Express visitors
- Excellent visibility and signage on Whittlesey Blvd;
  Easy ingress and egress with traffic light
- 114,500 people live within 5 miles and the daytime employment population is 62,012 people, plus regional visitors have easy acces via J.R. Allen Parkway (Hwy. 80) and Interstate-185
- Columbus is home to over 600,000 people, regional businesses such as Aflac, Blue Cross, Kia, Kellogg, Kodak, plus Ft. Benning military base with 120,000 active personnel, family and employees

#### **GPS COORDINATES**

Lat. 32.541691 Long. -84.9526065

| SUITE | TENANT                 | SF    |
|-------|------------------------|-------|
| 100   | Panda Express          | 2,100 |
| 200   | Nail Salon             | 1,400 |
| 300   | Nancy's Pizzeria       | 1,400 |
| 400   | Yummy Villa            | 1,400 |
| 500   | U-Break-I-Fix          | 1,260 |
| 600   | Chipotle Mexican Grill | 2,240 |
|       | Total Square Feet      | 9,800 |