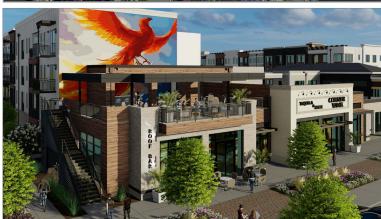

## BEXLEY SUGARLOAF: RESTAURANT & RETAIL SPACES

1290 OLD PEACHTREE ROAD NW, DULUTH, GA 30097

### PROPERTY DETAILS

- Bexley Sugarloaf Live-Work-Play has 390 luxury apartments along with over 13,000 SF of retail and restaurant space onsite.
- Located in the prestigious Sugarloaf Corridor within two miles of the Gas South District & Arena, Gwinnett Chamber of Commerce, two Fortune 500 North American HQ (Primerica and Asbury Automotive Group), and numerous office parks. Area retail options include Publix, Kroger, and Assi centers, Sugarloaf Mills, many restaurants, hotels and banks.
- Affluent and dense Suwanee demographics boast 69,000
  residents within 3 miles with average HH Income of
  \$112,000; Within 2 miles of Sugarloaf Country Club with
  almost 1,000 homes valued from \$600,000 to \$4,000,000.
- Traffic light at property entrance provides excellent ingress and egress on Old Peachtree Road; easy access to I-85 which averages 178,000 vehicles per day