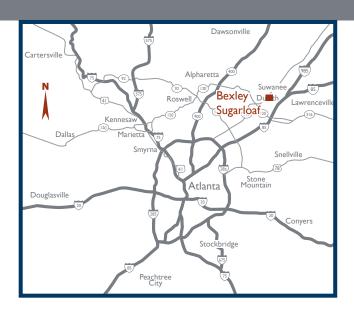

### PROPERTY DETAILS

- Bexley Sugarloaf Live-Work-Play has 390 luxury apartments along with over 13,000 SF of retail and restaurant space onsite.
- Located in the prestigious Sugarloaf Corridor within two miles of the Gas South District & Arena, Gwinnett Chamber of Commerce, two Fortune 500 North American HQ (Primerica and Asbury Automotive Group), and numerous office parks. Area retail options include Publix, Kroger, and Assi centers, Sugarloaf Mills, many restaurants, hotels and banks.
- Affluent and dense Suwanee demographics boast 69,000
  residents within 3 miles with average HH Income of
  \$112,000; Within 2 miles of Sugarloaf Country Club with
  almost 1,000 homes valued from \$600,000 to \$4,000,000.
- Traffic light at property entrance provides excellent ingress and egress on Old Peachtree Road; easy access to I-85 which averages 178,000 vehicles per day

#### **GPS COORDINATES**

Lat. 34.003318 Long. -84.0876257