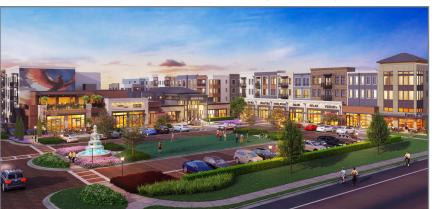

## BEXLEY SUGARLOAF: RESTAURANT & RETAIL SPACES

1290 OLD PEACHTREE ROAD NW, DULUTH, GA 30097

### PROPERTY DETAILS

- Bexley Sugarloaf Live-Work-Play has 390 luxury apartments along with over 13,000 SF of retail and restaurant space onsite.
- Located in the prestigious Sugarloaf Corridor within two miles of the Gas South District & Arena, Gwinnett Chamber of Commerce, two Fortune 500 North American HQ (Primerica and Asbury Automotive Group), and numerous office parks. Area retail options include Publix, Kroger, and Assi centers, Sugarloaf Mills, many restaurants, hotels and banks.
- Affluent and dense Suwanee demographics boast 69,000
  residents within 3 miles with average HH Income of
  \$112,000; Within 2 miles of Sugarloaf Country Club with
  almost 1,000 homes valued from \$600,000 to \$4,000,000.
- Traffic light at property entrance provides excellent ingress and egress on Old Peachtree Road; easy access to I-85 which averages 178,000 vehicles per day