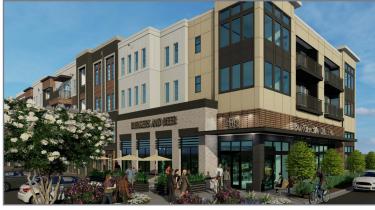

## BEXLEY SUGARLOAF: RESTAURANT & RETAIL SPACES

1290 OLD PEACHTREE ROAD NW, DULUTH, GA 30097

### PROPERTY DETAILS

- Bexley Sugarloaf Live-Work-Play has 390 luxury apartments along with over 13,000 SF of retail and restaurant space onsite.
- Located in the prestigious Sugarloaf Corridor within two miles of the Gas South District & Arena, Gwinnett Chamber of Commerce, two Fortune 500 North American HQ (Primerica and Asbury Automotive Group), and numerous office parks. Area retail options include Publix, Kroger, and Assi centers, Sugarloaf Mills, many restaurants, hotels and banks.
- Affluent and dense Suwanee demographics boast 69,000
  residents within 3 miles with average HH Income of
  \$112,000; Within 2 miles of Sugarloaf Country Club with
  almost 1,000 homes valued from \$600,000 to \$4,000,000.
- Traffic light at property entrance provides excellent ingress and egress on Old Peachtree Road; easy access to I-85 which averages 178,000 vehicles per day