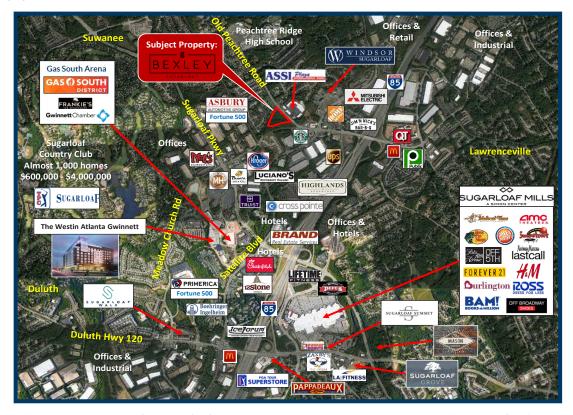

### PROPERTY DETAILS

- Bexley Sugarloaf Live-Work-Play has 390 luxury apartments along with over 13,000 SF of retail and restaurant space onsite.
- Located in the prestigious Sugarloaf Corridor within two miles of the Gas South District & Arena, Gwinnett Chamber of Commerce, two Fortune 500 North American HQ (Primerica and Asbury Automotive Group), and numerous office parks. Area retail options include Publix, Kroger, and Assi centers, Sugarloaf Mills, many restaurants, hotels and banks.
- Affluent and dense Suwanee demographics boast 69,000
  residents within 3 miles with average HH Income of
  \$112,000; Within 2 miles of Sugarloaf Country Club with
  almost 1,000 homes valued from \$600,000 to \$4,000,000.
- Traffic light at property entrance provides excellent ingress and egress on Old Peachtree Road; easy access to I-85 which averages 178,000 vehicles per day