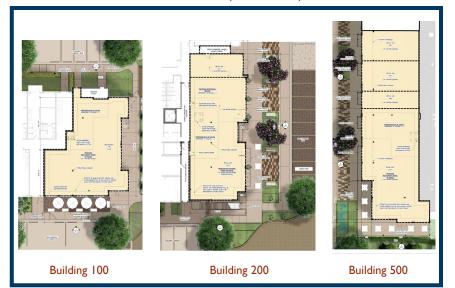

# BEXLEY SUGARLOAF: RESTAURANT & RETAIL SPACES

1290 OLD PEACHTREE ROAD NW, DULUTH, GA 30097

| Suite  | Tenant                         | SF     |
|--------|--------------------------------|--------|
| RIOI   | Taqueria 52 Mexican Restaurant |        |
|        | With Sunny Ice Cream           | 3,236  |
| R201   | Hop Haven Asian Restaurant     |        |
|        | & Rooftop Patio                | 3,895  |
| R501   | Work-share space               | 890    |
| R502   | Acai Express Juice Bar         | 815    |
| R503-4 | Kontured Medical Spa           | 1,340  |
| R505   | Paris Baguette                 |        |
|        | Bakery & Cafe                  | 3,067  |
|        | Total Square Feet              | 13,244 |