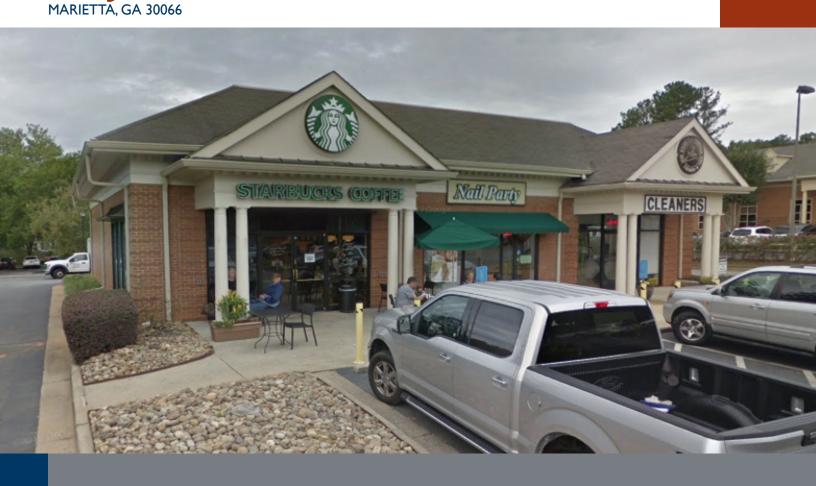

### **PROPERTY DETAILS**

- Attractive 4,450 SF retail building in East Cobb anchored by Starbucks
- Excellent visibility and monument signage on Johnson Ferry Road with exposure to high traffic counts of 45,600 VPD
- Multiple convenient access points
- Dense and affluent market area with almost 65,000 residents within 3 miles having average household income of almost \$152,000; daytime employment of 31,535
- Office, family and sports-oriented market area includes Paper Mill Village Office Park, retailers, restaurants, daycare options, tutoring centers, doctors, and soccer facilities
- 1,080 to 2,538 SF available

### MARIETTA, GA 30066