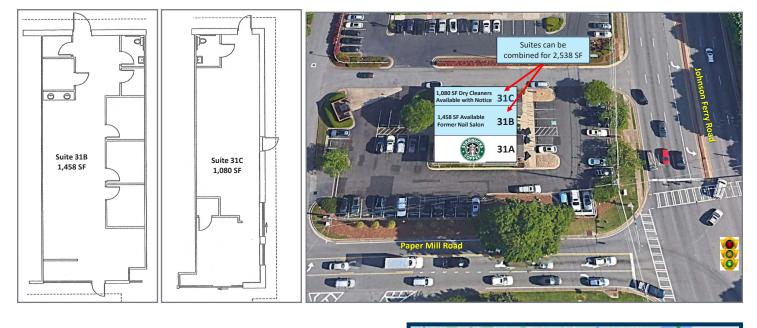

#### **GPS COORDINATES**

Lat. 33.9500785 Long. -84.4141617

| SUITE | TENANT                                                          | SF    |
|-------|-----------------------------------------------------------------|-------|
| 31A   | Starbucks                                                       | 1,912 |
| 31B   | Available - Former Nail Salon *                                 | 1,458 |
| 3IC   | Dry Cleaner - Available with Notice *<br>Endcap with Drive Thru | 1,080 |
|       | * Suites can be combined for 2,538 SF                           |       |
|       | Total Square Feet                                               | 4,450 |