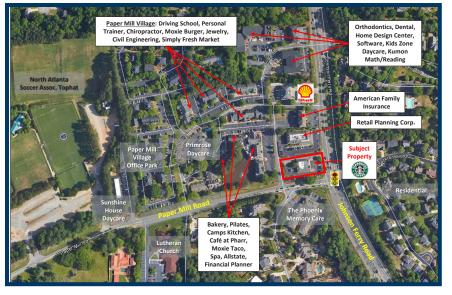

### **PROPERTY DETAILS**

- Attractive 4,450 SF retail building in East Cobb anchored by Starbucks
- Excellent visibility and monument signage on Johnson Ferry Road with exposure to high traffic counts of 45,600 VPD
- Multiple convenient access points
- Dense and affluent market area with almost 65,000 residents within 3 miles having average household income of almost \$152,000; daytime employment of 31,535
- Office, family and sports-oriented market area includes Paper Mill Village Office Park, retailers, restaurants, daycare options, tutoring centers, doctors, and soccer facilities
- 1,080 to 2,538 SF available