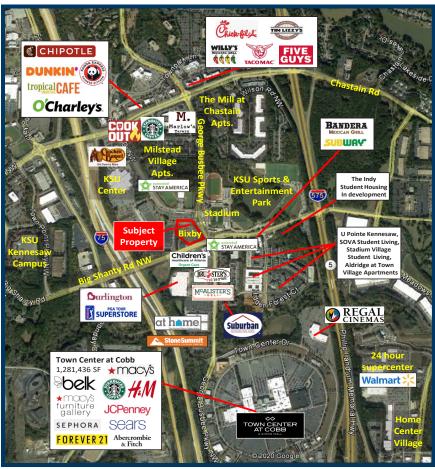

#### TRAFFIC COUNTS

George Busbee Pkwy NW 14,200 VPD

Bixby Retail has 5,000+ potential customers within a 5 minute walk:

- Bixby 656 beds in-house
- Extended Stay America located on either side of Bixby, the two locations each have 104 rooms usually at capacity
- U Pointe Kennesaw 795 beds
- SOVA Student Living 822 beds
- Stadium Village student apartments and townhomes 792 beds
- Aldridge at Town Village 300 apartments
- Milstead Village 310 apartments
- The Mill at Chastain 240 apartments
- The Indy (aka Solis Kennesaw II) 543 beds student housing in development