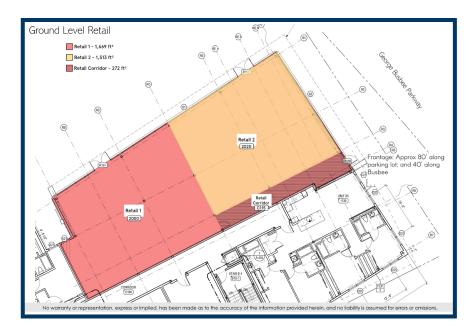

### Michael Walker, CRRP, CLS

Vice President, Leasing

mwalker@BrandProperties.com

770.623.2080 Direct | 401.480.0863 Mobile

- Independent Grounds Cafe has leased Suite I with 1,669 SF
- Harold's Chicken has leased Suite 2 wtih 1.513 SF
- Ceiling height approximately 12' 5"
- 1,500 gallon grease trap for each space
- Two 400a electrical services
- 21 retail-dedicated surface level parking spaces plus 600 adjacent parking deck spaces for residents and guests
- Free shuttle connects the KSU campus, KSU athletic & entertainment area, and Town Center Mall
- Commuter students and visitors are also on campus