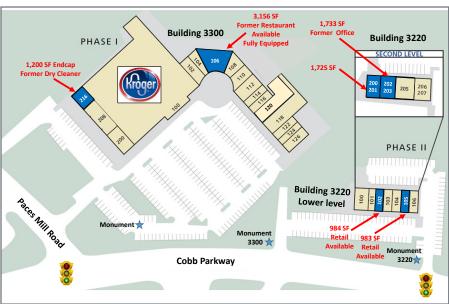

| SUITE | PHASE I - 3330 Cobb Pkwy                   | SF     |
|-------|--------------------------------------------|--------|
| 100   | KROGER - Anchor                            | 42,130 |
| 102   | Riverview Veterinary                       | 1,645  |
| 104   | D'Juan's Cafe (Cajun Food)                 | 1,444  |
| 106   | AVAILABLE Former Restaurant Fully Equipped | 3,156  |
| 108   | The Whole Dog Market                       | 1,396  |
| 110   | Stellar Power Yoga                         | 1,470  |
| 112   | TA Nails Spa Salon                         | 2,100  |
| 114   | Hoki Sushi                                 | 1,200  |
| 116   | The Herb Shop                              | 1,125  |
| 118   | C&S Seafood & Oyster Bar                   | 4,299  |
| 120   | Office                                     | 4,678  |
| 122   | Brazilian Threading                        | 1,170  |
| 124   | Kam's Alterations                          | 1,200  |
| 126   | Olive Bistro                               | 1,260  |
| 200   | Vinings Bottle Shop                        | 1,800  |
| 208   | Crispina Italian Restaurant                | 3,000  |
| 216   | AVAILABLE Endcap<br>Former Dry Cleaner     | 1,200  |
|       | Total SF Phase I                           | 73,763 |
| SUITE | PHASE II - 3220 Cobb Pkwy                  | SF     |
| 100   | Doc Green's Gourmet Salads                 | 3,266  |
| 101   | Piece of Cake                              | 783    |
| 102   | AVAILABLE Former Retail Space              | 984    |
| 103   | Supercuts                                  | 984    |
| 104   | Kouture Klaws Nail Salon                   | 983    |
| 105   | AVAILABLE Former Retail Space              | 983    |
| 106   | Cartridge World                            | 983    |
| 200   | AVAILABLE                                  | 1,725  |
| 202   | AVAILABLE Former Office Space              | 1,733  |
| 205   | Family First Dentistry                     | 1,967  |
| 206   | Jenny Craig                                | 1,976  |
|       | Total SF Phase II                          | 16,367 |
|       | Total SF Phase I & II                      | 90,130 |