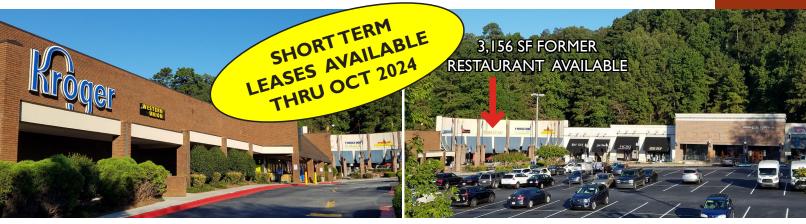

### **PROPERTY DETAILS**

- 90,130 SF neighborhood retail center located in the affluent Vinings community in Cobb County; redevelopment coming in November 2024
- Vibrant tenant mix anchored by a well-established Kroger that attracts high foot traffic
- Benefits from high traffic counts on Cobb Parkway (20,800 VPD)
- Easy access to / from I-75 and I-285
- Affluent and dense demographics with over 77,000 residents within 3 miles having average HH income of over \$114,000; and a daytime workforce population of almost 101,000 people
- National retailers in the market include LA Fitness, Bed, Bath & Beyond, AMC Theatres, Main Event
- Spaces now available range from 983 SF to 1,733 SF; plus 3,156 SF Fully-equipped Restaurant available

| SUITE | PHASE I - 3330 Cobb Pkwy                   | SF     |
|-------|--------------------------------------------|--------|
| 100   | KROGER - Anchor                            | 42,130 |
| 102   | Riverview Veterinary                       | 1,645  |
| 104   | D'Juan's Cafe (Cajun Food)                 | 1,444  |
| 106   | AVAILABLE Former Restaurant Fully Equipped | 3,156  |
| 108   | The Whole Dog Market                       | 1,396  |
| 110   | Stellar Power Yoga                         | 1,470  |
| 112   | TA Nails Spa Salon                         | 2,100  |
| 114   | Hoki Sushi                                 | 1,200  |
| 116   | The Herb Shop                              | 1,125  |
| 118   | C&S Seafood & Oyster Bar                   | 4,299  |
| 120   | Office                                     | 4,678  |
| 122   | Brazilian Threading                        | 1,170  |
| 124   | Kam's Alterations                          | 1,200  |
| 126   | Olive Bistro                               | 1,260  |
| 200   | Vinings Bottle Shop                        | 1,800  |
| 208   | Crispina Italian Restaurant                | 3,000  |
| 216   | AVAILABLE Endcap<br>Former Dry Cleaner     | 1,200  |
|       | Total SF Phase I                           | 73,763 |
| SUITE | PHASE II - 3220 Cobb Pkwy                  | SF     |
| 100   | Doc Green's Gourmet Salads                 | 3,266  |
| 101   | Piece of Cake                              | 783    |
| 102   | AVAILABLE Former Retail Space              | 984    |
| 103   | Supercuts                                  | 984    |
| 104   | Kouture Klaws Nail Salon                   | 983    |
| 105   | AVAILABLE Former Retail Space              | 983    |
| 106   | Cartridge World                            | 983    |
| 200   | AVAILABLE                                  | 1,725  |
| 202   | AVAILABLE Former Office Space              | 1,733  |
| 205   | Family First Dentistry                     | 1,967  |
| 206   | Jenny Craig                                | 1,976  |
|       | Total SF Phase II                          | 16,367 |
|       | Total SF Phase I & II                      | 90,130 |