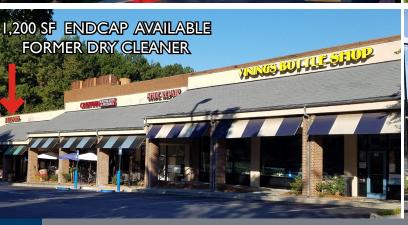

| SUITE | PHASE I - 3330 Cobb Pkwy                   | SF     |
|-------|--------------------------------------------|--------|
| 100   | KROGER - Anchor                            | 42,130 |
| 102   | Riverview Veterinary                       | 1,645  |
| 104   | D'Juan's Cafe (Cajun Food)                 | 1,444  |
| 106   | AVAILABLE Former Restaurant Fully Equipped | 3,156  |
| 108   | The Whole Dog Market                       | 1,396  |
| 110   | Stellar Power Yoga                         | 1,470  |
| 112   | TA Nails Spa Salon                         | 2,100  |
| 114   | Hoki Sushi                                 | 1,200  |
| 116   | The Herb Shop                              | 1,125  |
| 118   | C&S Seafood & Oyster Bar                   | 4,299  |
| 120   | Office                                     | 4,678  |
| 122   | Brazilian Threading                        | 1,170  |
| 124   | Kam's Alterations                          | 1,200  |
| 126   | Olive Bistro                               | 1,260  |
| 200   | Vinings Bottle Shop                        | 1,800  |
| 208   | Crispina Italian Restaurant                | 3,000  |
| 216   | AVAILABLE Endcap<br>Former Dry Cleaner     | 1,200  |
|       | Total SF Phase I                           | 73,763 |
| SUITE | PHASE II - 3220 Cobb Pkwy                  | SF     |
| 100   | Doc Green's Gourmet Salads                 | 3,266  |
| 101   | Piece of Cake                              | 783    |
| 102   | AVAILABLE Former Retail Space              | 984    |
| 103   | Supercuts                                  | 984    |
| 104   | Kouture Klaws Nail Salon                   | 983    |
| 105   | AVAILABLE Former Retail Space              | 983    |
| 106   | Cartridge World                            | 983    |
| 200   | AVAILABLE                                  | 1,725  |
| 202   | AVAILABLE Former Office Space              | 1,733  |
| 205   | Family First Dentistry                     | 1,967  |
| 206   | Jenny Craig                                | 1,976  |
|       | Total SF Phase II                          | 16,367 |
|       | Total SF Phase I & II                      | 90,130 |