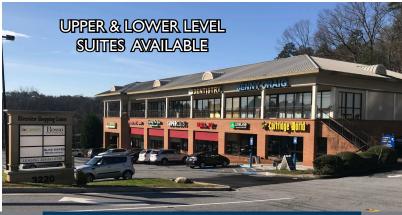

### **PROPERTY DETAILS**

- 90,130 SF neighborhood retail center located in the affluent Vinings community in Cobb County; redevelopment coming in November 2024
- Vibrant tenant mix anchored by a well-established Kroger that attracts high foot traffic
- Benefits from high traffic counts on Cobb Parkway (20,800 VPD)
- Easy access to / from I-75 and I-285
- Affluent and dense demographics with over 77,000 residents within 3 miles having average HH income of over \$114,000; and a daytime workforce population of almost 101,000 people
- National retailers in the market include LA Fitness, Bed, Bath & Beyond, AMC Theatres, Main Event
- Spaces now available range from 983 SF to 1,733 SF; plus 3,156 SF Fully-equipped Restaurant available

| SUITE | PHASE I - 3330 Cobb Pkwy                   | SF     |
|-------|--------------------------------------------|--------|
| 100   | KROGER - Anchor                            | 42,130 |
| 102   | Riverview Veterinary                       | 1,645  |
| 104   | D'Juan's Cafe (Cajun Food)                 | 1,444  |
| 106   | AVAILABLE Former Restaurant Fully Equipped | 3,156  |
| 108   | The Whole Dog Market                       | 1,396  |
| 110   | Stellar Power Yoga                         | 1,470  |
| 112   | TA Nails Spa Salon                         | 2,100  |
| 114   | Hoki Sushi                                 | 1,200  |
| 116   | The Herb Shop                              | 1,125  |
| 118   | C&S Seafood & Oyster Bar                   | 4,299  |
| 120   | Office                                     | 4,678  |
| 122   | Brazilian Threading                        | 1,170  |
| 124   | Kam's Alterations                          | 1,200  |
| 126   | Olive Bistro                               | 1,260  |
| 200   | Vinings Bottle Shop                        | 1,800  |
| 208   | Crispina Italian Restaurant                | 3,000  |
| 216   | AVAILABLE Endcap<br>Former Dry Cleaner     | 1,200  |
|       | Total SF Phase I                           | 73,763 |
| SUITE | PHASE II - 3220 Cobb Pkwy                  | SF     |
| 100   | Doc Green's Gourmet Salads                 | 3,266  |
| 101   | Piece of Cake                              | 783    |
| 102   | AVAILABLE Former Retail Space              | 984    |
| 103   | Supercuts                                  | 984    |
| 104   | Kouture Klaws Nail Salon                   | 983    |
| 105   | AVAILABLE Former Retail Space              | 983    |
| 106   | Cartridge World                            | 983    |
| 200   | AVAILABLE                                  | 1,725  |
| 202   | AVAILABLE Former Office Space              | 1,733  |
| 205   | Family First Dentistry                     | 1,967  |
| 206   | Jenny Craig                                | 1,976  |
|       | Total SF Phase II                          | 16,367 |
|       | Total SF Phase I & II                      | 90,130 |