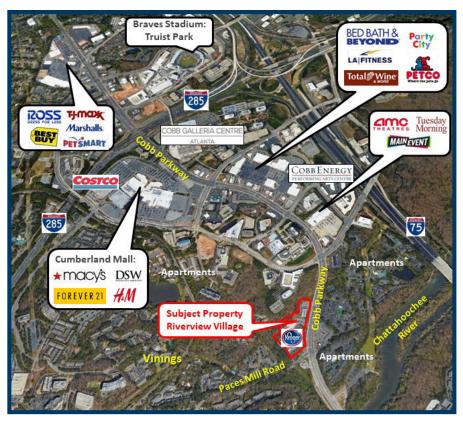

### **PROPERTY DETAILS**

- 90,130 SF neighborhood retail center located in the affluent Vinings community in Cobb County; redevelopment coming in November 2024
- Vibrant tenant mix anchored by a well-established Kroger that attracts high foot traffic
- Benefits from high traffic counts on Cobb Parkway (20,800 VPD)
- Easy access to / from I-75 and I-285
- Affluent and dense demographics with over 77,000 residents within 3 miles having average HH income of over \$114,000; and a daytime workforce population of almost 101,000 people
- National retailers in the market include LA Fitness, Bed, Bath & Beyond, AMC Theatres, Main Event
- Spaces now available range from 983 SF to 1,733 SF; plus 3,156 SF Fully-equipped Restaurant available