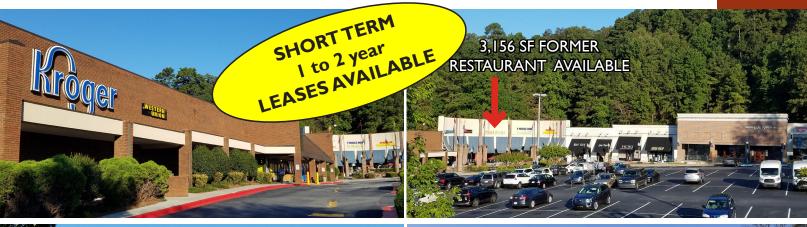

## **PROPERTY DETAILS**

- 90,130 SF neighborhood retail center located in the affluent Vinings community in Cobb County
- Vibrant tenant mix anchored by a well-established Kroger that attracts high foot traffic
- Benefits from high traffic counts on Cobb Parkway (20,800 VPD)
- Easy access to / from I-75 and I-285
- Affluent and dense demographics with over 77,000
  residents within 3 miles having average HH income of
  over \$114,000; and a daytime workforce population of
  almost 101,000 people
- National retailers in the market include LA Fitness, Bed, Bath & Beyond, AMC Theatres, Main Event
- Spaces now available range from 983 SF to 1,733 SF; plus 3,156 SF Fully-equipped Restaurant available

| # Dusine | 3303 1,120 0,7/7 17,037                    |        |
|----------|--------------------------------------------|--------|
| SUITE    | PHASE I - 3330 Cobb Pkwy                   | SF     |
| 100      | KROGER - Anchor                            | 42,130 |
| 102      | Riverview Veterinary                       | 1,645  |
| 104      | D'Juan's Cafe (Cajun Food)                 | 1,444  |
| 106      | AVAILABLE Former Restaurant Fully Equipped | 3,156  |
| 108      | The Whole Dog Market                       | 1,396  |
| 110      | Stellar Power Yoga                         | 1,470  |
| 112      | TA Nails Spa Salon                         | 2,100  |
| 114      | Hoki Sushi                                 | 1,200  |
| 116      | The Herb Shop                              | 1,125  |
| 118      | C&S Seafood & Oyster Bar                   | 4,299  |
| 120      | Office                                     | 4,678  |
| 122      | Brazilian Threading                        | 1,170  |
| 124      | Kam's Alterations                          | 1,200  |
| 126      | Olive Bistro                               | 1,260  |
| 200      | Vinings Bottle Shop                        | 1,800  |
| 208      | Crispina Italian Restaurant                | 3,000  |
| 216      | AVAILABLE Endcap Former Dry Cleaner        | 1,200  |
|          | Total SF Phase I                           | 73,763 |
| SUITE    | PHASE II - 3220 Cobb Pkwy                  | SF     |
| 100      | Doc Green's Gourmet Salads                 | 3,266  |
| 101      | Piece of Cake                              | 783    |
| 102      | AVAILABLE Former Retail Space              | 984    |
| 103      | Supercuts                                  | 984    |
| 104      | Kouture Klaws Nail Salon                   | 983    |
| 105      | AVAILABLE Former Retail Space              | 983    |
| 106      | Cartridge World                            | 983    |
| 200      | AVAILABLE                                  | 1,725  |
| 202      | AVAILABLE Former Office Space              | 1,733  |
| 205      | Family First Dentistry                     | 1,967  |
| 206      | Jenny Craig                                | 1,976  |
|          | Total SF Phase II                          | 16,367 |
|          | Total SF Phase I & II                      | 90,130 |