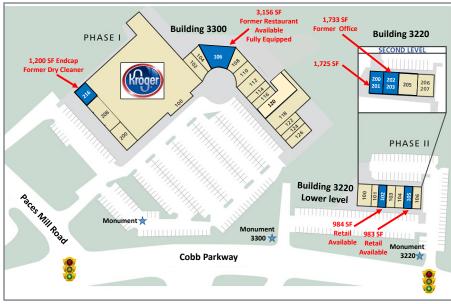

## **PROPERTY DETAILS**

- 90,130 SF neighborhood retail center located in the affluent Vinings community in Cobb County
- Vibrant tenant mix anchored by a well-established Kroger that attracts high foot traffic
- Benefits from high traffic counts on Cobb Parkway (20,800 VPD)
- Easy access to / from I-75 and I-285
- Affluent and dense demographics with over 77,000
  residents within 3 miles having average HH income of
  over \$114,000; and a daytime workforce population of
  almost 101,000 people
- National retailers in the market include LA Fitness, Bed, Bath & Beyond, AMC Theatres, Main Event
- Spaces now available range from 983 SF to 1,733 SF; plus 3,156 SF Fully-equipped Restaurant available

| # Dusine | 3303 1,120 0,7/7 17,037                    |        |
|----------|--------------------------------------------|--------|
| SUITE    | PHASE I - 3330 Cobb Pkwy                   | SF     |
| 100      | KROGER - Anchor                            | 42,130 |
| 102      | Riverview Veterinary                       | 1,645  |
| 104      | D'Juan's Cafe (Cajun Food)                 | 1,444  |
| 106      | AVAILABLE Former Restaurant Fully Equipped | 3,156  |
| 108      | The Whole Dog Market                       | 1,396  |
| 110      | Stellar Power Yoga                         | 1,470  |
| 112      | TA Nails Spa Salon                         | 2,100  |
| 114      | Hoki Sushi                                 | 1,200  |
| 116      | The Herb Shop                              | 1,125  |
| 118      | C&S Seafood & Oyster Bar                   | 4,299  |
| 120      | Office                                     | 4,678  |
| 122      | Brazilian Threading                        | 1,170  |
| 124      | Kam's Alterations                          | 1,200  |
| 126      | Olive Bistro                               | 1,260  |
| 200      | Vinings Bottle Shop                        | 1,800  |
| 208      | Crispina Italian Restaurant                | 3,000  |
| 216      | AVAILABLE Endcap Former Dry Cleaner        | 1,200  |
|          | Total SF Phase I                           | 73,763 |
| SUITE    | PHASE II - 3220 Cobb Pkwy                  | SF     |
| 100      | Doc Green's Gourmet Salads                 | 3,266  |
| 101      | Piece of Cake                              | 783    |
| 102      | AVAILABLE Former Retail Space              | 984    |
| 103      | Supercuts                                  | 984    |
| 104      | Kouture Klaws Nail Salon                   | 983    |
| 105      | AVAILABLE Former Retail Space              | 983    |
| 106      | Cartridge World                            | 983    |
| 200      | AVAILABLE                                  | 1,725  |
| 202      | AVAILABLE Former Office Space              | 1,733  |
| 205      | Family First Dentistry                     | 1,967  |
| 206      | Jenny Craig                                | 1,976  |
|          | Total SF Phase II                          | 16,367 |
|          | Total SF Phase I & II                      | 90,130 |