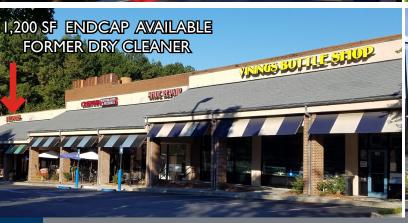

| # Dusine | 3303 1,120 0,7/7 17,037                    |        |
|----------|--------------------------------------------|--------|
| SUITE    | PHASE I - 3330 Cobb Pkwy                   | SF     |
| 100      | KROGER - Anchor                            | 42,130 |
| 102      | Riverview Veterinary                       | 1,645  |
| 104      | D'Juan's Cafe (Cajun Food)                 | 1,444  |
| 106      | AVAILABLE Former Restaurant Fully Equipped | 3,156  |
| 108      | The Whole Dog Market                       | 1,396  |
| 110      | Stellar Power Yoga                         | 1,470  |
| 112      | TA Nails Spa Salon                         | 2,100  |
| 114      | Hoki Sushi                                 | 1,200  |
| 116      | The Herb Shop                              | 1,125  |
| 118      | C&S Seafood & Oyster Bar                   | 4,299  |
| 120      | Office                                     | 4,678  |
| 122      | Brazilian Threading                        | 1,170  |
| 124      | Kam's Alterations                          | 1,200  |
| 126      | Olive Bistro                               | 1,260  |
| 200      | Vinings Bottle Shop                        | 1,800  |
| 208      | Crispina Italian Restaurant                | 3,000  |
| 216      | AVAILABLE Endcap Former Dry Cleaner        | 1,200  |
|          | Total SF Phase I                           | 73,763 |
| SUITE    | PHASE II - 3220 Cobb Pkwy                  | SF     |
| 100      | Doc Green's Gourmet Salads                 | 3,266  |
| 101      | Piece of Cake                              | 783    |
| 102      | AVAILABLE Former Retail Space              | 984    |
| 103      | Supercuts                                  | 984    |
| 104      | Kouture Klaws Nail Salon                   | 983    |
| 105      | AVAILABLE Former Retail Space              | 983    |
| 106      | Cartridge World                            | 983    |
| 200      | AVAILABLE                                  | 1,725  |
| 202      | AVAILABLE Former Office Space              | 1,733  |
| 205      | Family First Dentistry                     | 1,967  |
| 206      | Jenny Craig                                | 1,976  |
|          | Total SF Phase II                          | 16,367 |
|          | Total SF Phase I & II                      | 90,130 |