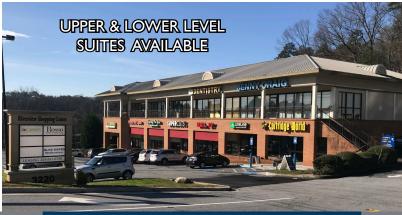

| # Dusine | 3303 1,120 0,7/7 17,037                    |        |
|----------|--------------------------------------------|--------|
| SUITE    | PHASE I - 3330 Cobb Pkwy                   | SF     |
| 100      | KROGER - Anchor                            | 42,130 |
| 102      | Riverview Veterinary                       | 1,645  |
| 104      | D'Juan's Cafe (Cajun Food)                 | 1,444  |
| 106      | AVAILABLE Former Restaurant Fully Equipped | 3,156  |
| 108      | The Whole Dog Market                       | 1,396  |
| 110      | Stellar Power Yoga                         | 1,470  |
| 112      | TA Nails Spa Salon                         | 2,100  |
| 114      | Hoki Sushi                                 | 1,200  |
| 116      | The Herb Shop                              | 1,125  |
| 118      | C&S Seafood & Oyster Bar                   | 4,299  |
| 120      | Office                                     | 4,678  |
| 122      | Brazilian Threading                        | 1,170  |
| 124      | Kam's Alterations                          | 1,200  |
| 126      | Olive Bistro                               | 1,260  |
| 200      | Vinings Bottle Shop                        | 1,800  |
| 208      | Crispina Italian Restaurant                | 3,000  |
| 216      | AVAILABLE Endcap Former Dry Cleaner        | 1,200  |
|          | Total SF Phase I                           | 73,763 |
| SUITE    | PHASE II - 3220 Cobb Pkwy                  | SF     |
| 100      | Doc Green's Gourmet Salads                 | 3,266  |
| 101      | Piece of Cake                              | 783    |
| 102      | AVAILABLE Former Retail Space              | 984    |
| 103      | Supercuts                                  | 984    |
| 104      | Kouture Klaws Nail Salon                   | 983    |
| 105      | AVAILABLE Former Retail Space              | 983    |
| 106      | Cartridge World                            | 983    |
| 200      | AVAILABLE                                  | 1,725  |
| 202      | AVAILABLE Former Office Space              | 1,733  |
| 205      | Family First Dentistry                     | 1,967  |
| 206      | Jenny Craig                                | 1,976  |
|          | Total SF Phase II                          | 16,367 |
|          | Total SF Phase I & II                      | 90,130 |