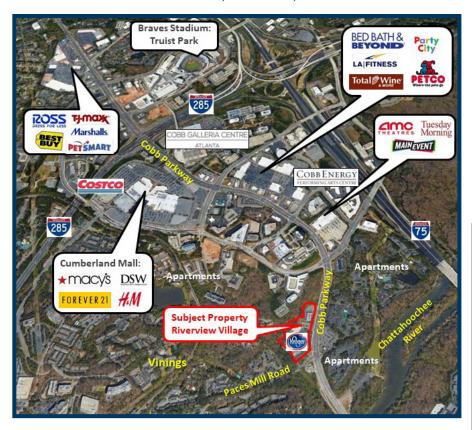

## **PROPERTY DETAILS**

- 90,130 SF neighborhood retail center located in the affluent Vinings community in Cobb County
- Vibrant tenant mix anchored by a well-established Kroger that attracts high foot traffic
- Benefits from high traffic counts on Cobb Parkway (20,800 VPD)
- Easy access to / from I-75 and I-285
- Affluent and dense demographics with over 77,000
  residents within 3 miles having average HH income of
  over \$114,000; and a daytime workforce population of
  almost 101,000 people
- National retailers in the market include LA Fitness, Bed, Bath & Beyond, AMC Theatres, Main Event
- Spaces now available range from 983 SF to 1,733 SF; plus 3,156 SF Fully-equipped Restaurant available

### TRAFFIC COUNTS

Cobb Parkway 20,800 VPD