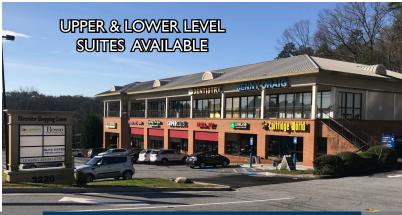

| ,, 2000 | .,,                                        |        |
|---------|--------------------------------------------|--------|
| SUITE   | PHASE I - 3330 Cobb Pkwy                   | SF     |
| 100     | KROGER - Anchor                            | 42,130 |
| 102     | Riverview Veterinary                       | 1,645  |
| 104     | AVAILABLE Former Restaurant Fully Equipped | 1,444  |
| 106     | AVAILABLE Former Restaurant Fully Equipped | 3,156  |
| 108     | The Whole Dog Market                       | 1,396  |
| 110     | Stellar Power Yoga                         | 1,470  |
| 112     | TA Nails Spa Salon                         | 2,100  |
| 114     | Hoki Sushi                                 | 1,200  |
| 116     | The Herb Shop                              | 1,125  |
| 118     | C&S Seafood & Oyster Bar                   | 4,299  |
| 120     | Office                                     | 4,678  |
| 122     | Brazilian Threading                        | 1,170  |
| 124     | Kam's Alterations                          | 1,200  |
| 126     | Olive Bistro                               | 1,260  |
| 200     | Vinings Bottle Shop                        | 1,800  |
| 208     | Crispina Italian Restaurant                | 3,000  |
| 216     | AVAILABLE Endcap<br>Former Dry Cleaner     | 1,200  |
|         | Total SF Phase I                           | 73,763 |
| SUITE   | PHASE II - 3220 Cobb Pkwy                  | SF     |
| 100     | Doc Green's Gourmet Salads                 | 3,266  |
| 101     | Piece of Cake                              | 783    |
| 102     | AVAILABLE Former Retail Space              | 984    |
| 103     | Supercuts                                  | 984    |
| 104     | Kouture Klaws Nail Salon                   | 983    |
| 105     | AVAILABLE                                  | 983    |
| 106     | Cartridge World                            | 983    |
| 200     | AVAILABLE                                  | 1,725  |
| 202     | AVAILABLE Former Office Space              | 1,733  |
| 205     | Family First Dentistry                     | 1,967  |
| 206     | Jenny Craig                                | 1,976  |
|         | Total SF Phase II                          | 16,367 |
|         | Total SF Phase I & II                      | 90,130 |