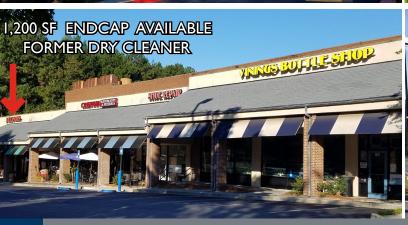

| ,, 2000 | .,,                                        |        |
|---------|--------------------------------------------|--------|
| SUITE   | PHASE I - 3330 Cobb Pkwy                   | SF     |
| 100     | KROGER - Anchor                            | 42,130 |
| 102     | Riverview Veterinary                       | 1,645  |
| 104     | AVAILABLE Former Restaurant Fully Equipped | 1,444  |
| 106     | AVAILABLE Former Restaurant Fully Equipped | 3,156  |
| 108     | The Whole Dog Market                       | 1,396  |
| 110     | Stellar Power Yoga                         | 1,470  |
| 112     | TA Nails Spa Salon                         | 2,100  |
| 114     | Hoki Sushi                                 | 1,200  |
| 116     | The Herb Shop                              | 1,125  |
| 118     | C&S Seafood & Oyster Bar                   | 4,299  |
| 120     | Office                                     | 4,678  |
| 122     | Brazilian Threading                        | 1,170  |
| 124     | Kam's Alterations                          | 1,200  |
| 126     | Olive Bistro                               | 1,260  |
| 200     | Vinings Bottle Shop                        | 1,800  |
| 208     | Crispina Italian Restaurant                | 3,000  |
| 216     | AVAILABLE Endcap<br>Former Dry Cleaner     | 1,200  |
|         | Total SF Phase I                           | 73,763 |
| SUITE   | PHASE II - 3220 Cobb Pkwy                  | SF     |
| 100     | Doc Green's Gourmet Salads                 | 3,266  |
| 101     | Piece of Cake                              | 783    |
| 102     | AVAILABLE Former Retail Space              | 984    |
| 103     | Supercuts                                  | 984    |
| 104     | Kouture Klaws Nail Salon                   | 983    |
| 105     | AVAILABLE                                  | 983    |
| 106     | Cartridge World                            | 983    |
| 200     | AVAILABLE                                  | 1,725  |
| 202     | AVAILABLE Former Office Space              | 1,733  |
| 205     | Family First Dentistry                     | 1,967  |
| 206     | Jenny Craig                                | 1,976  |
|         | Total SF Phase II                          | 16,367 |
|         | Total SF Phase I & II                      | 90,130 |