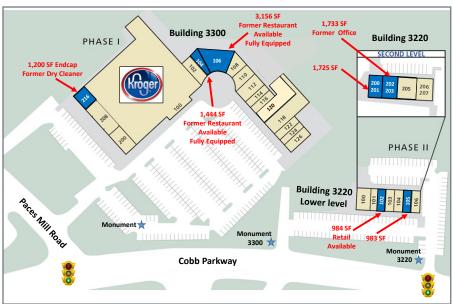

### **PROPERTY DETAILS**

- 90,130 SF neighborhood retail center located in the affluent Vinings community in Cobb County
- Vibrant tenant mix anchored by a well-established Kroger that attracts high foot traffic
- Benefits from high traffic counts on Cobb Parkway (20,800 VPD)
- Easy access to / from I-75 and I-285
- Affluent and dense demographics with over 77,000
  residents within 3 miles having average HH income of
  over \$114,000; and a daytime workforce population of
  almost 101,000 people
- National retailers in the market include LA Fitness, Bed, Bath & Beyond, AMC Theatres, Main Event
- Spaces now available range from 983 SF to 1,733 SF; plus 1,444 SF to 3,156 SF Restaurants available

| ,, 2000 | .,,                                        |        |
|---------|--------------------------------------------|--------|
| SUITE   | PHASE I - 3330 Cobb Pkwy                   | SF     |
| 100     | KROGER - Anchor                            | 42,130 |
| 102     | Riverview Veterinary                       | 1,645  |
| 104     | AVAILABLE Former Restaurant Fully Equipped | 1,444  |
| 106     | AVAILABLE Former Restaurant Fully Equipped | 3,156  |
| 108     | The Whole Dog Market                       | 1,396  |
| 110     | Stellar Power Yoga                         | 1,470  |
| 112     | TA Nails Spa Salon                         | 2,100  |
| 114     | Hoki Sushi                                 | 1,200  |
| 116     | The Herb Shop                              | 1,125  |
| 118     | C&S Seafood & Oyster Bar                   | 4,299  |
| 120     | Office                                     | 4,678  |
| 122     | Brazilian Threading                        | 1,170  |
| 124     | Kam's Alterations                          | 1,200  |
| 126     | Olive Bistro                               | 1,260  |
| 200     | Vinings Bottle Shop                        | 1,800  |
| 208     | Crispina Italian Restaurant                | 3,000  |
| 216     | AVAILABLE Endcap<br>Former Dry Cleaner     | 1,200  |
|         | Total SF Phase I                           | 73,763 |
| SUITE   | PHASE II - 3220 Cobb Pkwy                  | SF     |
| 100     | Doc Green's Gourmet Salads                 | 3,266  |
| 101     | Piece of Cake                              | 783    |
| 102     | AVAILABLE Former Retail Space              | 984    |
| 103     | Supercuts                                  | 984    |
| 104     | Kouture Klaws Nail Salon                   | 983    |
| 105     | AVAILABLE                                  | 983    |
| 106     | Cartridge World                            | 983    |
| 200     | AVAILABLE                                  | 1,725  |
| 202     | AVAILABLE Former Office Space              | 1,733  |
| 205     | Family First Dentistry                     | 1,967  |
| 206     | Jenny Craig                                | 1,976  |
|         | Total SF Phase II                          | 16,367 |
|         | Total SF Phase I & II                      | 90,130 |