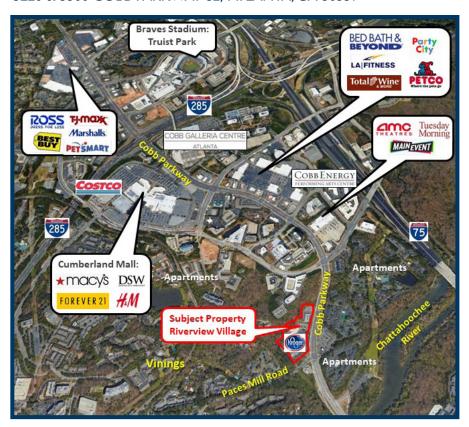

### **PROPERTY DETAILS**

- 90,130 SF neighborhood retail center located in the affluent Vinings community in Cobb County
- Vibrant tenant mix anchored by a well-established Kroger that attracts high foot traffic
- Benefits from high traffic counts on Cobb Parkway (20,800 VPD)
- Easy access to / from I-75 and I-285
- Affluent and dense demographics with over 77,000
  residents within 3 miles having average HH income of
  over \$114,000; and a daytime workforce population of
  almost 101,000 people
- National retailers in the market include LA Fitness, Bed, Bath & Beyond, AMC Theatres, Main Event
- Spaces now available range from 983 SF to 1,733 SF; plus 1,444 SF to 3,156 SF Restaurants available

### TRAFFIC COUNTS

Cobb Parkway 20,800 VPD