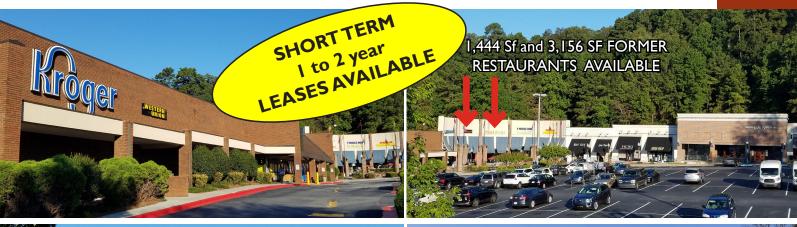

### **PROPERTY DETAILS**

- 90,130 SF neighborhood retail center located in the affluent Vinings community in Cobb County
- Vibrant tenant mix anchored by a well-established Kroger that attracts high foot traffic
- Benefits from high traffic counts on Cobb Parkway (20,800 VPD)
- Easy access to / from I-75 and I-285
- Affluent and dense demographics with over 77,000
  residents within 3 miles having average HH income of
  over \$114,000; and a daytime workforce population of
  almost 101,000 people
- National retailers in the market include LA Fitness, Bed, Bath & Beyond, AMC Theatres, Main Event
- Spaces now available range from 983 SF to 1,733 SF; plus 1,444 SF to 3,156 SF Restaurants available

| ,, 2000 | .,,                                        |        |
|---------|--------------------------------------------|--------|
| SUITE   | PHASE I - 3330 Cobb Pkwy                   | SF     |
| 100     | KROGER - Anchor                            | 42,130 |
| 102     | Riverview Veterinary                       | 1,645  |
| 104     | AVAILABLE Former Restaurant Fully Equipped | 1,444  |
| 106     | AVAILABLE Former Restaurant Fully Equipped | 3,156  |
| 108     | The Whole Dog Market                       | 1,396  |
| 110     | Stellar Power Yoga                         | 1,470  |
| 112     | TA Nails Spa Salon                         | 2,100  |
| 114     | Hoki Sushi                                 | 1,200  |
| 116     | The Herb Shop                              | 1,125  |
| 118     | C&S Seafood & Oyster Bar                   | 4,299  |
| 120     | Office                                     | 4,678  |
| 122     | Brazilian Threading                        | 1,170  |
| 124     | Kam's Alterations                          | 1,200  |
| 126     | Olive Bistro                               | 1,260  |
| 200     | Vinings Bottle Shop                        | 1,800  |
| 208     | Crispina Italian Restaurant                | 3,000  |
| 216     | AVAILABLE Endcap<br>Former Dry Cleaner     | 1,200  |
|         | Total SF Phase I                           | 73,763 |
| SUITE   | PHASE II - 3220 Cobb Pkwy                  | SF     |
| 100     | Doc Green's Gourmet Salads                 | 3,266  |
| 101     | Piece of Cake                              | 783    |
| 102     | AVAILABLE Former Retail Space              | 984    |
| 103     | Supercuts                                  | 984    |
| 104     | Kouture Klaws Nail Salon                   | 983    |
| 105     | AVAILABLE                                  | 983    |
| 106     | Cartridge World                            | 983    |
| 200     | AVAILABLE                                  | 1,725  |
| 202     | AVAILABLE Former Office Space              | 1,733  |
| 205     | Family First Dentistry                     | 1,967  |
| 206     | Jenny Craig                                | 1,976  |
|         | Total SF Phase II                          | 16,367 |
|         | Total SF Phase I & II                      | 90,130 |