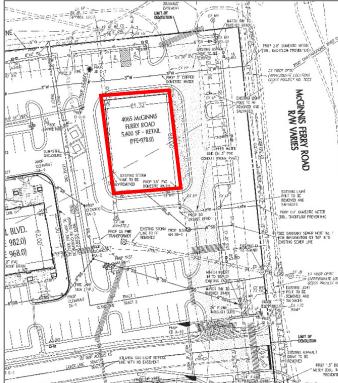

### **PROPERTY DETAILS**

- Outparcel available in the upscale Shoppes at Suwanee retail & medical center in Gwinnett County
- Build to Suit/Ground lease up to 5,400 SF; utilities will be stubbed/pad prepared; drive-thru permissible
- Located on Peachtree Industrial Boulevard (37,900 VPD) at McGinnis Ferry Road (37,200 VPD); has easy access and multiple points of ingress and egress
- Tenants include Northside Hospital / Gwinnett Medical's Primary Care Specialty Center, Thomas Eye Group, Peachtree Pediatric Urgent Care and Cooley's Pizza; Walgreens and Bank of America are on site
- 100 new townhome units adjacent to the center bringing 300+ new residents; 3 new residential projects within 1 mile adding 368 new homes; within 2 miles of established luxurious subdivisions along the Chattahoochee River such as The River Club, Rivermoore Park and others