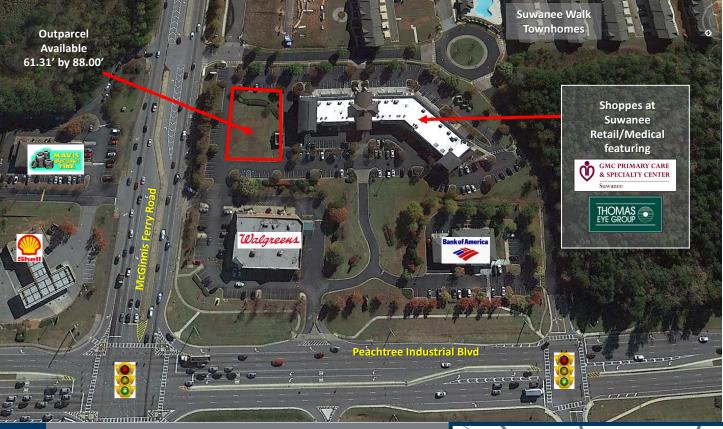

### **PROPERTY DETAILS**

- Outparcel available in the upscale Shoppes at Suwanee retail & medical center in Gwinnett County
- Build to Suit/Ground lease up to 5,400 SF; utilities will be stubbed/pad prepared; drive-thru permissible
- Located on Peachtree Industrial Boulevard (37,900 VPD) at McGinnis Ferry Road (37,200 VPD); has easy access and multiple points of ingress and egress
- Tenants include Northside Hospital / Gwinnett Medical's Primary Care Specialty Center, Thomas Eye Group, Peachtree Pediatric Urgent Care and Cooley's Pizza; Walgreens and Bank of America are on site
- 100 new townhome units adjacent to the center bringing 300+ new residents; 3 new residential projects within 1 mile adding 368 new homes; within 2 miles of established luxurious subdivisions along the Chattahoochee River such as The River Club, Rivermoore Park and others