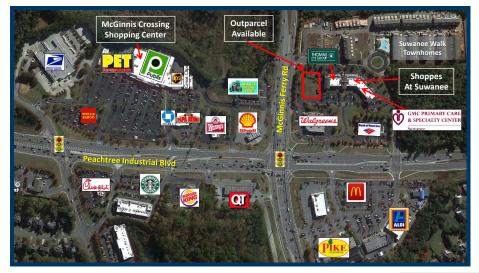

### **PROPERTY DETAILS**

- Outparcel available in the upscale Shoppes at Suwanee retail & medical center in Gwinnett County
- Build to Suit/Ground lease up to 5,400 SF; utilities will be stubbed/pad prepared; drive-thru permissible
- Located on Peachtree Industrial Boulevard (37,900 VPD) at McGinnis Ferry Road (37,200 VPD); has easy access and multiple points of ingress and egress
- Tenants include Northside Hospital / Gwinnett Medical's Primary Care Specialty Center, Thomas Eye Group, Peachtree Pediatric Urgent Care and Cooley's Pizza; Walgreens and Bank of America are on site
- 100 new townhome units adjacent to the center bringing 300+ new residents; 3 new residential projects within 1 mile adding 368 new homes; within 2 miles of established luxurious subdivisions along the Chattahoochee River such as The River Club, Rivermoore Park and others