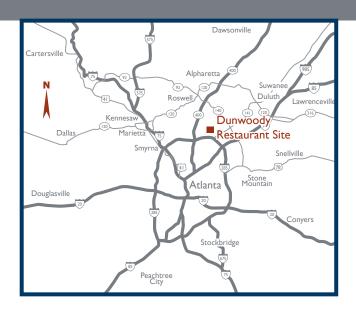

## **MARKET HIGHLIGHTS**

- Excellent location in vibrant retail market adjacent to Shops of Dunwoody and across from Dunwoody Village
- Highly-concentrated affluent population, 66% of residents have a Bachelor's Degree or higher.
  Over 99,000 people live within 3 miles and have an average household income over \$130,000
- Daytime employment over 104,000 with 8,656 businesses within 3 miles