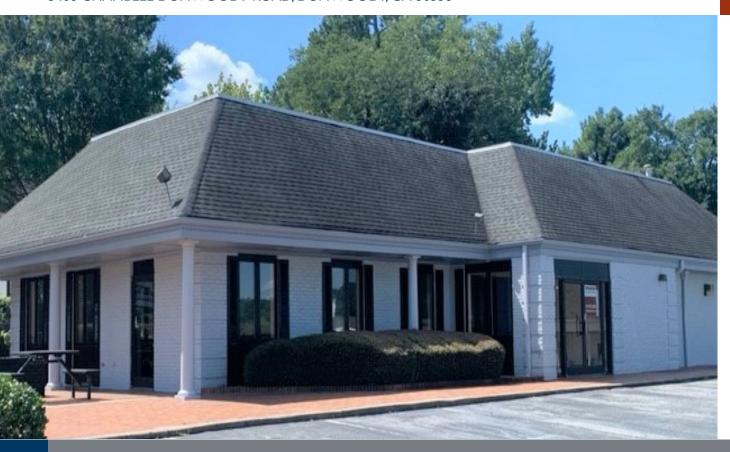

## **PROPERTY DETAILS**

- 2,662 SF restaurant building available with patio
- Site is 0.9 acres, with 46 dedicated parking spaces
- · Recently painted exterior
- Excellent street front visibility with dedicated pylon; easy access via signalized intersection