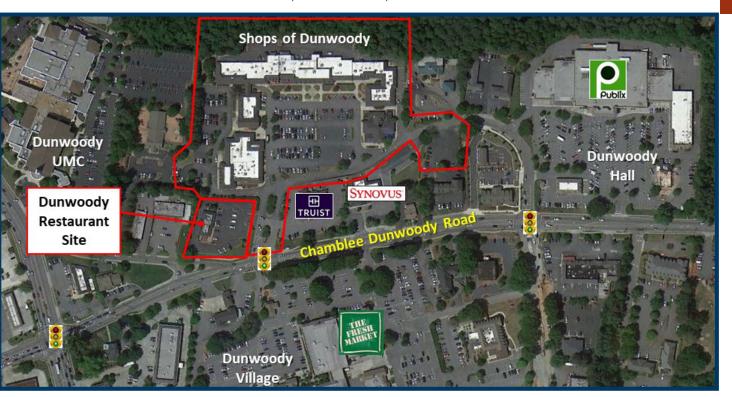

## **MARKET HIGHLIGHTS**

- Excellent location in vibrant retail market adjacent to Shops of Dunwoody and across from Dunwoody Village
- Highly-concentrated affluent population, 66% of residents have a Bachelor's Degree or higher.
  Over 99,000 people live within 3 miles and have an average household income over \$130,000
- Daytime employment over 104,000 with 8,656 businesses within 3 miles