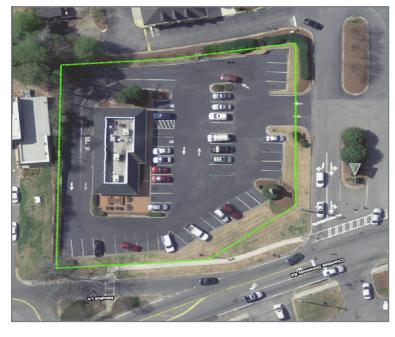

## **PROPERTY DETAILS**

- 2,662 SF restaurant building available with patio
- Site is 0.9 acres, with 46 dedicated parking spaces
- · Recently painted exterior
- Excellent street front visibility with dedicated pylon; easy access via signalized intersection

#### **GPS COORDINATES**

Lat. 33.947221 Long. -84.3380115