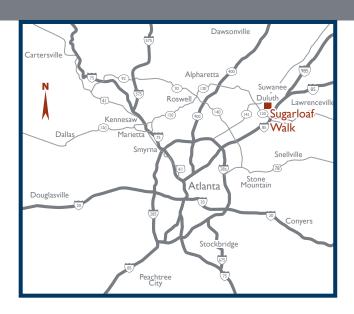

### **PROPERTY DETAILS**

- Beautiful new construction located within Legacy Park, mixed-use SUGARLOAF WALK includes almost 30,000 SF of retail along with 302 apartment units having an estimated 800 residents onsite
- Primerica, Inc. (NYSE: PRI) corporate HQ is also within Legacy Park and employs 1,700 people; the new North American HQ for Boehringer Ingelheim Animal Health is coming soon adjacent to the property
- Within walking distance to the Gas South District and Arena which draws over 1.1 million visitors per year
- Sugarloaf Country Club less than a mile away has 825 homes valued from \$600,000 to \$4,000,000
- Strong demographics include Daytime Employment within 3 miles of 56,446 people
- Excellent ingress & egress on Duluth Highway and Meadow Church Road; easy access to Exit 107 on I-85 which averages 158,000 vehicles per day