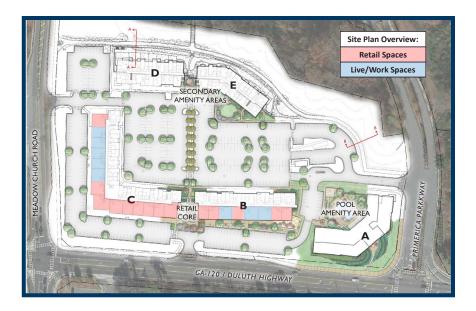

### **PROPERTY DETAILS**

- Beautiful new construction located within Legacy Park, mixed-use SUGARLOAF WALK includes almost 30,000 SF of retail along with 302 apartment units having an estimated 800 residents onsite
- Primerica, Inc. (NYSE: PRI) corporate HQ is also within Legacy Park and employs 1,700 people; the new North American HQ for Boehringer Ingelheim Animal Health is coming soon adjacent to the property
- Within walking distance to the Gas South District and Arena which draws over 1.1 million visitors per year
- Sugarloaf Country Club less than a mile away has 825 homes valued from \$600,000 to \$4,000,000
- Strong demographics include Daytime Employment within 3 miles of 56,446 people
- Excellent ingress & egress on Duluth Highway and Meadow Church Road; easy access to Exit 107 on I-85 which averages 158,000 vehicles per day