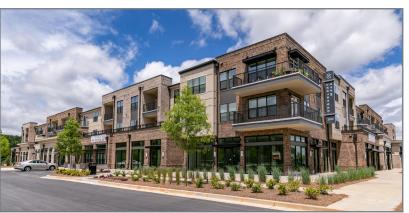

## SUGARLOAF WALK RETAIL

2200 DULUTH HIGHWAY, DULUTH, GA 30097

### **PROPERTY DETAILS**

- Beautiful new construction located within Legacy Park, mixed-use SUGARLOAF WALK includes almost 30,000 SF of retail along with 302 apartment units having an estimated 800 residents onsite
- Primerica, Inc. (NYSE: PRI) corporate HQ is also within Legacy Park and employs 1,700 people; the new North American HQ for Boehringer Ingelheim Animal Health is coming soon adjacent to the property
- Within walking distance to the Gas South District and Arena which draws over 1.1 million visitors per year
- Sugarloaf Country Club less than a mile away has 825 homes valued from \$600,000 to \$4,000,000
- Strong demographics include Daytime Employment within 3 miles of 56,446 people
- Excellent ingress & egress on Duluth Highway and Meadow Church Road; easy access to Exit 107 on I-85 which averages 158,000 vehicles per day