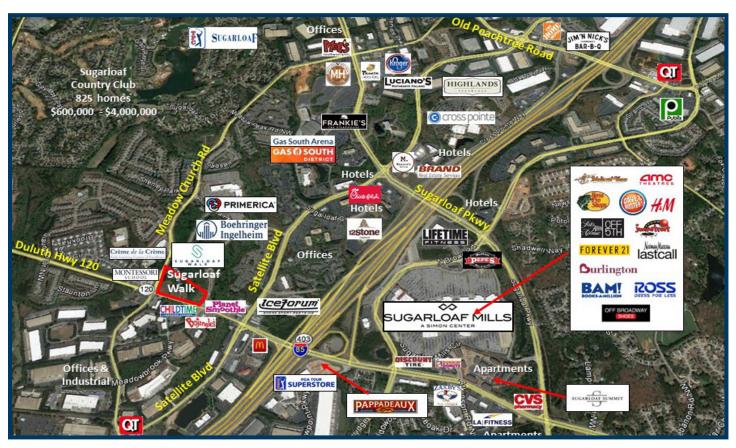

### **PROPERTY DETAILS**

- Beautiful new construction located within Legacy Park, mixed-use SUGARLOAF WALK includes almost 30,000 SF of retail along with 302 apartment units having an estimated 800 residents onsite
- Primerica, Inc. (NYSE: PRI) corporate HQ is also within Legacy Park and employs 1,700 people; the new North American HQ for Boehringer Ingelheim Animal Health is coming soon adjacent to the property
- Within walking distance to the Gas South District and Arena which draws over 1.1 million visitors per year
- Sugarloaf Country Club less than a mile away has 825 homes valued from \$600,000 to \$4,000,000
- Strong demographics include Daytime Employment within 3 miles of 56,446 people
- Excellent ingress & egress on Duluth Highway and Meadow Church Road; easy access to Exit 107 on I-85 which averages 158,000 vehicles per day

#### TRAFFIC COUNTS

 Duluth Hwy. I20
 22,400 VPD

 Sugarloaf Pkwy.
 42,500 VPD

 I-85
 I58,000 VPD