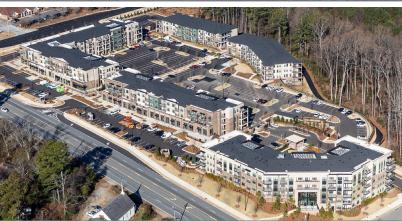

## SUGARLOAF WALK RETAIL

2200 DULUTH HIGHWAY, DULUTH, GA 30097

### **PROPERTY DETAILS**

- Beautiful new construction located within Legacy Park, mixed-use SUGARLOAF WALK includes almost 30,000 SF of retail along with 302 apartment units having an estimated 800 residents onsite
- Primerica, Inc. (NYSE: PRI) corporate HQ is also within Legacy Park and employs 1,700 people; the new North American HQ for Boehringer Ingelheim Animal Health is coming soon adjacent to the property
- Within walking distance to the Gas South District and Arena which draws over 1.1 million visitors per year
- Sugarloaf Country Club less than a mile away has 825 homes valued from \$600,000 to \$4,000,000
- Strong demographics include Daytime Employment within 3 miles of 56,446 people
- Excellent ingress & egress on Duluth Highway and Meadow Church Road; easy access to Exit 107 on I-85 which averages 158,000 vehicles per day