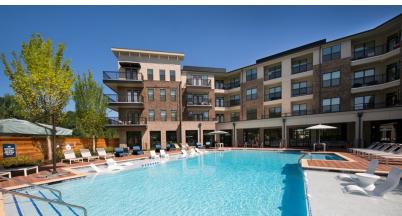

### **PROPERTY DETAILS**

- Beautiful new construction located within Legacy Park, mixed-use SUGARLOAF WALK includes almost 30,000 SF of retail along with 302 apartment units having an estimated 800 residents onsite
- Primerica, Inc. (NYSE: PRI) corporate HQ is also within Legacy Park and employs 1,700 people; the new North American HQ for Boehringer Ingelheim Animal Health is coming soon adjacent to the property
- Within walking distance to the Gas South District and Arena which draws over 1.1 million visitors per year
- Sugarloaf Country Club less than a mile away has 825 homes valued from \$600,000 to \$4,000,000
- Strong demographics include Daytime Employment within 3 miles of 56,446 people
- Excellent ingress & egress on Duluth Highway and Meadow Church Road; easy access to Exit 107 on I-85 which averages 158,000 vehicles per day