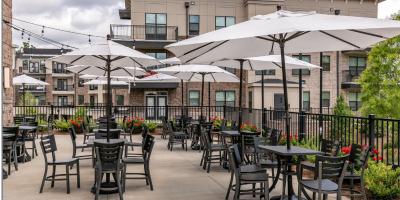

### **PROPERTY DETAILS**

- Beautiful new construction located within Legacy Park, mixed-use SUGARLOAF WALK includes almost 30,000 SF of retail along with 302 apartment units having an estimated 800 residents onsite
- Primerica, Inc. (NYSE: PRI) corporate HQ is also within Legacy Park and employs 1,700 people; the new North American HQ for Boehringer Ingelheim Animal Health is coming soon adjacent to the property
- Within walking distance to the Gas South District and Arena which draws over 1.1 million visitors per year
- Sugarloaf Country Club less than a mile away has 825 homes valued from \$600,000 to \$4,000,000
- Strong demographics include Daytime Employment within 3 miles of 56,446 people
- Excellent ingress & egress on Duluth Highway and Meadow Church Road; easy access to Exit 107 on I-85 which averages 158,000 vehicles per day