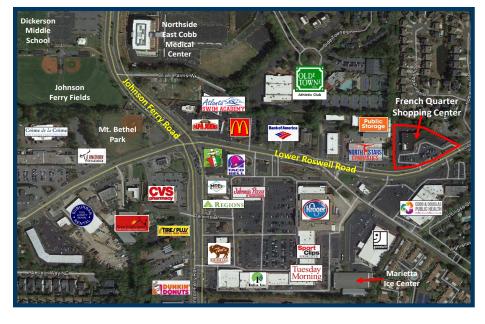

### **PROPERTY DETAILS**

- 33,686 SF retail center in Cobb County
- Excellent visibility and signage on Lower Roswell Road with 17,700 VPD; near to intersection with Johnson Ferry Road with 38,300 VPD
- · Easy ingress and egress with two access points
- Strong demographics: 68,000 people live within 3 miles with an average household income of \$146,000
- Family and sports-oriented market area includes the Marietta Ice Center, Atlanta Swim Academy, Old Towne Athletic Club, NorthStar Gymnastics, Johnson Ferry Fields, and Mt. Bethel Park
- Northside East Cobb Medical Center within I mile
- Market area includes Kroger, Tuesday Morning, Goodwill, Dunkin' Donuts, and other national retailers