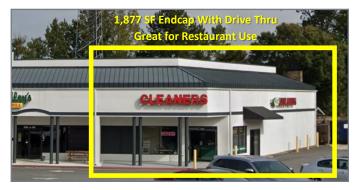

#### **GPS COORDINATES**

Lat. 33.9665128 Long. -84.4086202

| SUITE      | TENANT                                         | SF     |
|------------|------------------------------------------------|--------|
| 101        | Premier Fitness                                | 16,926 |
| 103        | MI Studio Salon                                | 1,200  |
| 105        | 20/30 Fast Track                               | 1,550  |
| 107        | Nails by Susan                                 | 785    |
| -  5       | Crown Upholstery                               | 3,315  |
| 117        | Retail or Office Space                         |        |
|            | Available with Notice                          | 1,020  |
| 119        | Bradley's Bar & Grill                          | 2,500  |
| 121        | Endcap Available with<br>Drive thru. Great for |        |
|            | Restaurant use                                 | 1,877  |
| 125-127-LL | Dogwood Catering                               | 2,332  |
| 131-LL     | Dogwood Catering                               | 981    |