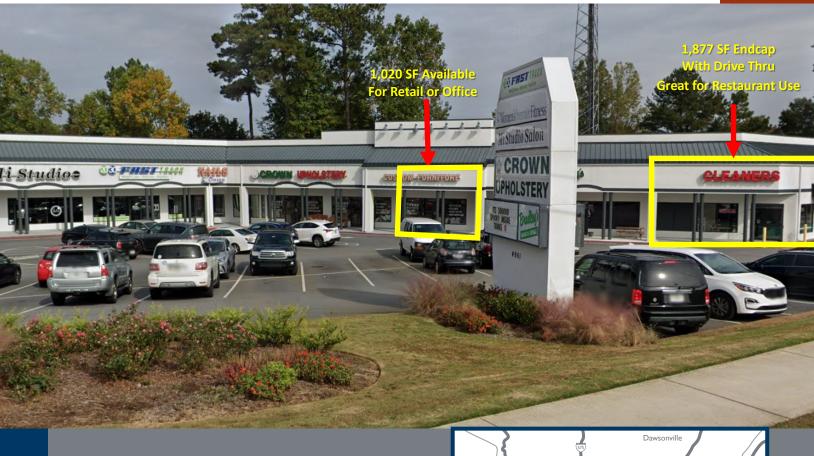

#### **GPS COORDINATES**

Lat. 33.9665128 Long. -84.4086202

| SUITE      | TENANT                                         | SF     |
|------------|------------------------------------------------|--------|
| 101        | Premier Fitness                                | 16,926 |
| 103        | MI Studio Salon                                | 1,200  |
| 105        | 20/30 Fast Track                               | 1,550  |
| 107        | Nails by Susan                                 | 785    |
| -  5       | Crown Upholstery                               | 3,315  |
| 117        | Retail or Office Space                         |        |
|            | Available with Notice                          | 1,020  |
| 119        | Bradley's Bar & Grill                          | 2,500  |
| 121        | Endcap Available with<br>Drive thru. Great for |        |
|            | Restaurant use                                 | 1,877  |
| 125-127-LL | Dogwood Catering                               | 2,332  |
| 131-LL     | Dogwood Catering                               | 981    |