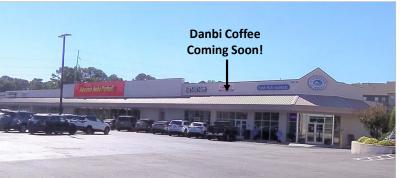

#### **GPS COORDINATES**

Lat. 33.8585594 Long. -84.3145439

| SUITE     | TENANT                       | SF     |
|-----------|------------------------------|--------|
| 3400-A    | The Greek Pizzeria           | 1,963  |
| 3400-B    | Crossfit Personal Training   | 2,207  |
| 3404      | Sumo Hibachi & Wings         | 1,875  |
| 3606      | El Diamante Watches &        |        |
|           | Jewelry Repair               | 1,200  |
| 3408      | The UPS Store                | 1,910  |
| 3410      | Element Yoga                 | 2,437  |
| 3412      | Benjamin Moore Sunset Paints | 2,500  |
| 3414-3416 | Available, Can Subdivide for |        |
|           | 3,800 SF to 5,500 SF         | 5,500  |
| 3426      | Advance Auto Parts           | 15,065 |
| 3430      | The Nail Nest                | 1,560  |
| 3432      | Danbi Coffee Coming Soon!    | 1,320  |
| 3434-3436 | Kathleen's Catch             |        |
|           | Fresh Fish Markets           | 1,475  |
| 3438      | Atlanta Dental Studio        | 4,000  |