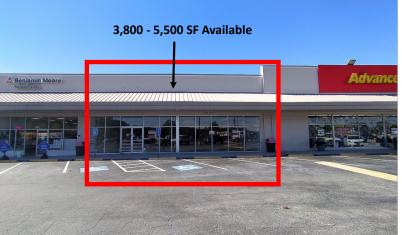

#### **GPS COORDINATES**

Lat. 33.8585594 Long. -84.3145439

| SUITE     | TENANT                       | SF     |
|-----------|------------------------------|--------|
| 3400-A    | The Greek Pizzeria           | 1,963  |
| 3400-B    | Crossfit Personal Training   | 2,207  |
| 3404      | Sumo Hibachi & Wings         | 1,875  |
| 3606      | El Diamante Watches &        |        |
|           | Jewelry Repair               | 1,200  |
| 3408      | The UPS Store                | 1,910  |
| 3410      | Element Yoga                 | 2,437  |
| 3412      | Benjamin Moore Sunset Paints | 2,500  |
| 3414-3416 | Available, Can Subdivide for |        |
|           | 3,800 SF to 5,500 SF         | 5,500  |
| 3426      | Advance Auto Parts           | 15,065 |
| 3430      | The Nail Nest                | 1,560  |
| 3432      | Danbi Coffee Coming Soon!    | 1,320  |
| 3434-3436 | Kathleen's Catch             |        |
|           | Fresh Fish Markets           | 1,475  |
| 3438      | Atlanta Dental Studio        | 4,000  |