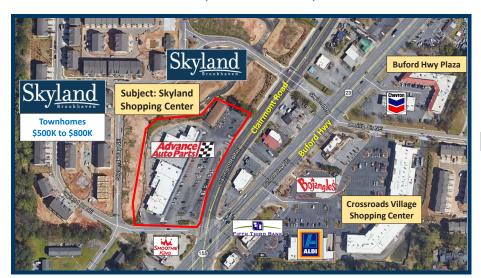

# SKYLAND SHOPPING CENTER

3400-3438 CLAIRMONT ROAD, BROOKHAVEN, GA 30319

# PROPERTY DETAILS

- Newly remodeled Retail Center located in Brookhaven where redevelopment is rapidly transforming the immediate trade area
- Wrapped by Skyland Brookhaven, an upscale townhome community of 166 units priced from \$500K to \$800K
- Excellent visibility on Clairmont Rd (24,100 VPD) at the intersection with Buford Highway (22,900 VPD)
- Easy ingress and egress
- The diversity of the trade area has encouraged an abundance of dining options with authentic cuisines
- Strong demographics with 135,011 residents within a 3 mile radius with Ave HH Income of \$122,522.
  Daytime employment within 3 miles is 54,001.

## TRAFFIC COUNTS

Clairmont Road 24,100 VPD Buford Highway 22,900 VPD