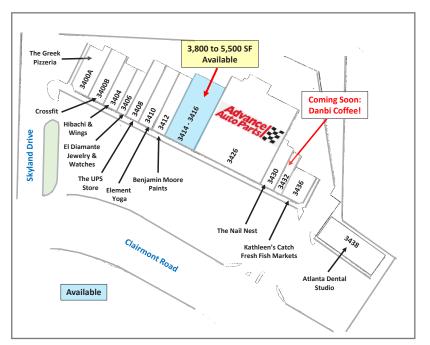

#### **GPS COORDINATES**

Lat. 33.8585594 Long. -84.3145439

| SUITE     | TENANT                       | SF     |
|-----------|------------------------------|--------|
| 3400-A    | The Greek Pizzeria           | 1,963  |
| 3400-B    | Crossfit Personal Training   | 2,207  |
| 3404      | Sumo Hibachi & Wings         | 1,875  |
| 3606      | El Diamante Watches &        |        |
|           | Jewelry Repair               | 1,200  |
| 3408      | The UPS Store                | 1,910  |
| 3410      | Element Yoga                 | 2,437  |
| 3412      | Benjamin Moore Sunset Paints | 2,500  |
| 3414-3416 | Available, Can Subdivide for |        |
|           | 3,800 SF to 5,500 SF         | 5,500  |
| 3426      | Advance Auto Parts           | 15,065 |
| 3430      | The Nail Nest                | 1,560  |
| 3432      | Danbi Coffee Coming Soon!    | 1,320  |
| 3434-3436 | Kathleen's Catch             |        |
|           | Fresh Fish Markets           | 1,475  |
| 3438      | Atlanta Dental Studio        | 4,000  |