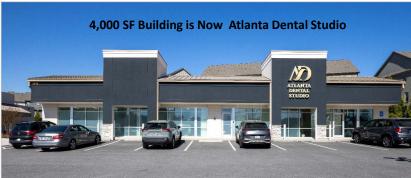

#### **GPS COORDINATES**

Lat. 33.8585594 Long. -84.3145439

| SUITE     | TENANT                       | SF     |
|-----------|------------------------------|--------|
| 3400-A    | The Greek Pizzeria           | 1,963  |
| 3400-B    | Crossfit Personal Training   | 2,207  |
| 3404      | Sumo Hibachi & Wings         | 1,875  |
| 3606      | El Diamante Watches &        |        |
|           | Jewelry Repair               | 1,200  |
| 3408      | The UPS Store                | 1,910  |
| 3410      | Element Yoga                 | 2,437  |
| 3412      | Benjamin Moore Sunset Paints | 2,500  |
| 3414-3416 | Available, Can Subdivide for |        |
|           | 3,800 SF to 5,500 SF         | 5,500  |
| 3426      | Advance Auto Parts           | 15,065 |
| 3430      | The Nail Nest                | 1,560  |
| 3432      | Danbi Coffee Coming Soon!    | 1,320  |
| 3434-3436 | Kathleen's Catch             |        |
|           | Fresh Fish Markets           | 1,475  |
| 3438      | Atlanta Dental Studio        | 4,000  |