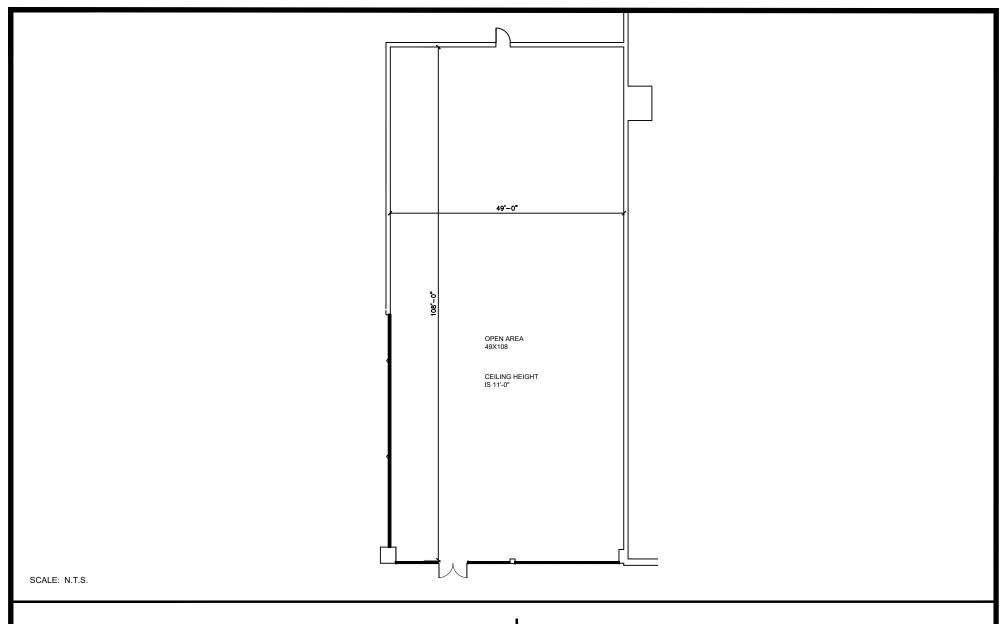

#### **GPS COORDINATES**

Lat. 33.8585594 Long. -84.3145439

| SUITE     | TENANT                       | SF     |
|-----------|------------------------------|--------|
| 3400-A    | The Greek Pizzeria           | 1,963  |
| 3400-B    | Crossfit Personal Training   | 2,207  |
| 3404      | Sumo Hibachi & Wings         | 1,875  |
| 3606      | El Diamante Watches &        |        |
|           | Jewelry Repair               | 1,200  |
| 3408      | The UPS Store                | 1,910  |
| 3410      | Element Yoga                 | 2,437  |
| 3412      | Benjamin Moore Sunset Paints | 2,500  |
| 3414-3416 | Available, Can Subdivide for |        |
|           | 3,800 SF to 5,500 SF         | 5,500  |
| 3426      | Advance Auto Parts           | 15,065 |
| 3430      | The Nail Nest                | 1,560  |
| 3432      | Danbi Coffee Coming Soon!    | 1,320  |
| 3434-3436 | Kathleen's Catch             |        |
|           | Fresh Fish Markets           | 1,475  |
| 3438      | Atlanta Dental Studio        | 4,000  |