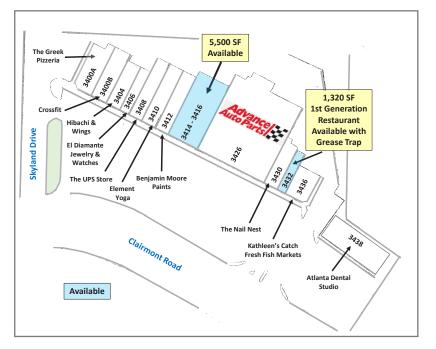

#### **GPS COORDINATES**

Lat. 33.8585594 Long. -84.3145439

| SUITE     | TENANT                       | SF     |
|-----------|------------------------------|--------|
| 3400A     | The Greek Pizzeria           | 1,963  |
| 3400B     | Crossfit Personal Training   | 2,207  |
| 3404      | Sumo Hibachi & Wings         | 1,875  |
| 3606      | El Diamante Watches &        |        |
|           | Jewelry Repair               | 1,200  |
| 3408      | The UPS Store                | 1,910  |
| 3410      | Element Yoga                 | 2,437  |
| 3412      | Benjamin Moore Sunset Paints | 2,500  |
| 3414-3416 | Available                    | 5,500  |
| 3426      | Advance Auto Parts           | 15,065 |
| 3430      | The Nail Nest                | 1,560  |
| 3432      | 1st Generation Restaurant    |        |
|           | Available with Grease Trap   | 1,320  |
| 3434-3436 | Kathleen's Catch             |        |
|           | Fresh Fish Markets           | 1,475  |
| 3438      | Atlanta Dental Studio        | 4,000  |