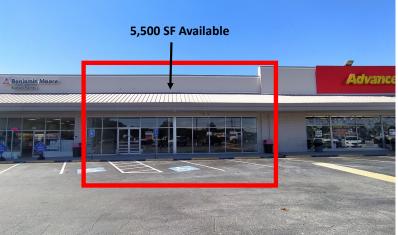

#### **GPS COORDINATES**

Lat. 33.8585594 Long. -84.3145439

| SUITE     | TENANT                       | SF     |
|-----------|------------------------------|--------|
| 3400A     | The Greek Pizzeria           | 1,963  |
| 3400B     | Crossfit Personal Training   | 2,207  |
| 3404      | Sumo Hibachi & Wings         | 1,875  |
| 3606      | El Diamante Watches &        |        |
|           | Jewelry Repair               | 1,200  |
| 3408      | The UPS Store                | 1,910  |
| 3410      | Element Yoga                 | 2,437  |
| 3412      | Benjamin Moore Sunset Paints | 2,500  |
| 3414-3416 | Available                    | 5,500  |
| 3426      | Advance Auto Parts           | 15,065 |
| 3430      | The Nail Nest                | 1,560  |
| 3432      | 1st Generation Restaurant    |        |
|           | Available with Grease Trap   | 1,320  |
| 3434-3436 | Kathleen's Catch             |        |
|           | Fresh Fish Markets           | 1,475  |
| 3438      | Atlanta Dental Studio        | 4,000  |