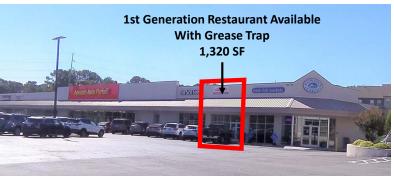

#### **GPS COORDINATES**

Lat. 33.8585594 Long. -84.3145439

| SUITE     | TENANT                       | SF     |
|-----------|------------------------------|--------|
| 3400A     | The Greek Pizzeria           | 1,963  |
| 3400B     | Crossfit Personal Training   | 2,207  |
| 3404      | Sumo Hibachi & Wings         | 1,875  |
| 3606      | El Diamante Watches &        |        |
|           | Jewelry Repair               | 1,200  |
| 3408      | The UPS Store                | 1,910  |
| 3410      | Element Yoga                 | 2,437  |
| 3412      | Benjamin Moore Sunset Paints | 2,500  |
| 3414-3416 | Available                    | 5,500  |
| 3426      | Advance Auto Parts           | 15,065 |
| 3430      | The Nail Nest                | 1,560  |
| 3432      | 1st Generation Restaurant    |        |
|           | Available with Grease Trap   | 1,320  |
| 3434-3436 | Kathleen's Catch             |        |
|           | Fresh Fish Markets           | 1,475  |
| 3438      | Atlanta Dental Studio        | 4,000  |