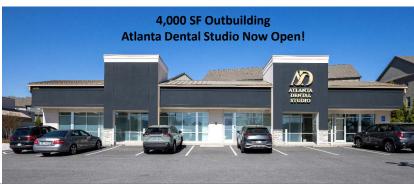

#### **GPS COORDINATES**

Lat. 33.8585594 Long. -84.3145439

| SUITE     | TENANT                       | SF     |
|-----------|------------------------------|--------|
| 3400A     | The Greek Pizzeria           | 1,963  |
| 3400B     | Crossfit Personal Training   | 2,207  |
| 3404      | Sumo Hibachi & Wings         | 1,875  |
| 3606      | El Diamante Watches &        |        |
|           | Jewelry Repair               | 1,200  |
| 3408      | The UPS Store                | 1,910  |
| 3410      | Element Yoga                 | 2,437  |
| 3412      | Benjamin Moore Sunset Paints | 2,500  |
| 3414-3416 | Available                    | 5,500  |
| 3426      | Advance Auto Parts           | 15,065 |
| 3430      | The Nail Nest                | 1,560  |
| 3432      | 1st Generation Restaurant    |        |
|           | Available with Grease Trap   | 1,320  |
| 3434-3436 | Kathleen's Catch             |        |
|           | Fresh Fish Markets           | 1,475  |
| 3438      | Atlanta Dental Studio        | 4,000  |