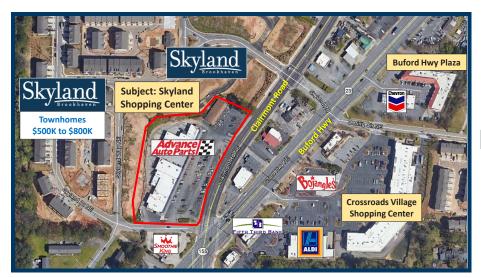

## PROPERTY DETAILS

- Newly remodeled Retail Center located in Brookhaven where redevelopment is rapidly transforming the immediate trade area
- Wrapped by Skyland Brookhaven, an upscale townhome community of 166 units priced from \$500K to \$800K
- Excellent visibility on Clairmont Rd (24,100 VPD) at the intersection with Buford Highway (22,900 VPD)
- · Easy ingress and egress
- The diversity of the trade area has encouraged an abundance of dining options with authentic cuisines
- Strong demographics with 135,011 residents within a 3 mile radius with Ave HH Income of \$122,522.
  Daytime employment within 3 miles is 54,001.

#### TRAFFIC COUNTS

Clairmont Road 24,100 VPD Buford Highway 22,900 VPD