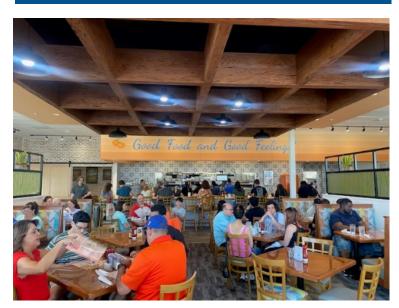

Since 2001, Peach Valley Café has been offering breakfast, lunch, and brunch. Visit one of our restaurants to experience delectable breakfast and lunch options that are homemade with only the freshest ingredients.

Peach Valley Café opened in 2001, offering friendly service for delectable breakfast and lunch options that are homemade with only the freshest ingredients.

A loyal local fan base plus visiting tourists led the growth of the restaurant to 9 locations in Central Florida.