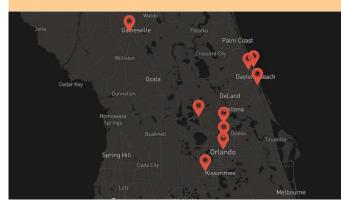

## 9 Locations in Central Florida:

- Gainesville
- Ormond Beach West
- Ormond Beach East
- Point Orange
- Mt. Dora
- Heathrow
- Maitland
- Orlando
- Celebration

We are Growing!

- Ideal Size Range: 3,500 SF -- 5,000 SF
- Endcaps, Purchase or Build-to-Suit
- High visibility & Good Access
- Median Home Value: \$100K & above
- Population density: 80,000 in a 3-mile radius