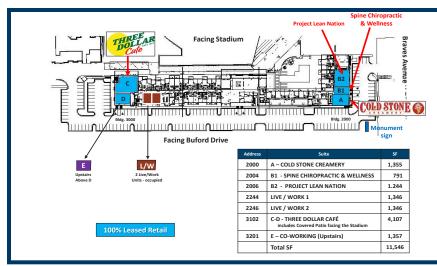

tadium that is home to the AAA League Gwinnett Stripers baseball team, and 206 Luxury apartments "The Views" with 453 residents
- Excellent visibility and signage on Buford Drive (Ga Hwy 20) with heavy traffic counts of 46,300 VPD; two entry points for easy access, one of which is signalized
- Strong demographics with 158,113 residents within 5 miles having average HH income of \$108,577; includes 4,149 people within a 10 minute walk (with sidewalks)
- Adjoins Technology Center of Georgia, the 275 acre masterplanned development for office, light industrial, retail and residential uses; and adjacent to the new upscale 272 unit senior housing development The Mansions at Gwinnett Park





BrandProperties.com 770.476.4801

# THE FIELDHOUSE - RETAIL

44 BRAVES AVENUE, LAWRENCEVILLE, GA 30043



#### TRAFFIC COUNTS

Buford Drive 46,300 VPD I-85 near Buford Drive 99,800 VPD

#### **DEMOGRAPHICS - CoStar**

|              | I mile   | 3 miles   | 5 miles   |
|--------------|----------|-----------|-----------|
| Population   | 9,555    | 56,459    | 158,113   |
| Daytime Pop. | 1,164    | 16,696    | 60,933    |
| Income       | \$96,805 | \$107,551 | \$108,577 |

#### **GPS COORDINATES**

Lat. 34.04016 Long. -83.991319



#### Michael Walker, CRRP, CLS

Vice President, Leasing

mwalker@BrandProperties.com

770.623.2080 Direct | 401.480.0863 Mobile