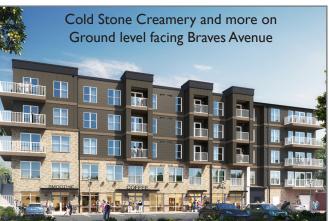

### **PROPERTY DETAILS**

- "The Fieldhouse" has retail spaces onsite plus 252 luxury apartments
- Less than two miles from the Mall of Georgia in Gwinnett County, and recently-widened interstate I-85 (99,800 VPD)
- Adjoins Coolray Field's 10,000 seat stadium that is home to the AAA League Gwinnett Stripers baseball team, and 206 Luxury apartments "The Views" with 453 residents
- Excellent visibility and signage on Buford Drive (Ga Hwy 20) with heavy traffic counts of 46,300 VPD; two entry points for easy access, one of which is signalized
- Strong demographics with 158,113 residents within 5 miles having average HH income of \$108,577; includes 4,149 people within a 10 minute walk (with sidewalks)
- Adjoins Technology Center of Georgia, the 275 acre masterplanned development for office, light industrial, retail and residential uses; and adjacent to the new upscale 272 unit senior housing development The Mansions at Gwinnett Park