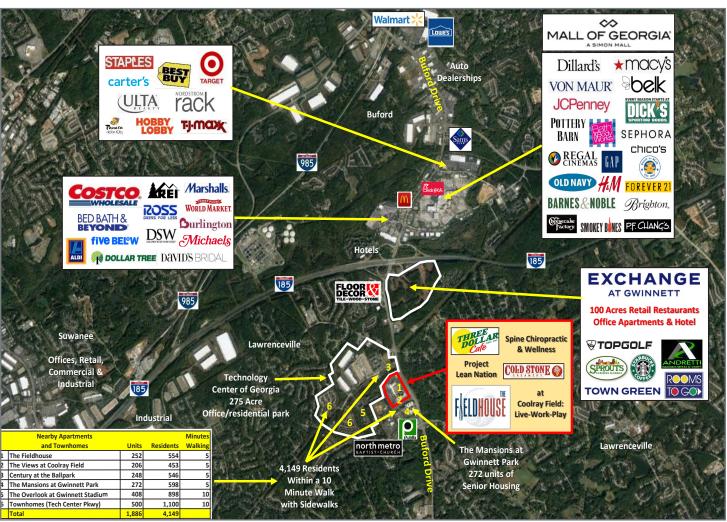

### **PROPERTY DETAILS**

- "The Fieldhouse" has retail spaces onsite plus 252 luxury apartments
- Less than two miles from the Mall of Georgia in Gwinnett County, and recently-widened interstate I-85 (99,800 VPD)
- Adjoins Coolray Field's 10,000 seat stadium that is home to the AAA League Gwinnett Stripers baseball team, and 206 Luxury apartments "The Views" with 453 residents
- Excellent visibility and signage on Buford Drive (Ga Hwy 20) with heavy traffic counts of 46,300 VPD; two entry points for easy access, one of which is signalized
- Strong demographics with 158,113 residents within 5 miles having average HH income of \$108,577; includes 4,149 people within a 10 minute walk (with sidewalks)
- Adjoins Technology Center of Georgia, the 275 acre masterplanned development for office, light industrial, retail and residential uses; and adjacent to the new upscale 272 unit senior housing development The Mansions at Gwinnett Park

#### TRAFFIC COUNTS

Buford Drive 46,300 VPD I-85 near Buford Drive 99,800 VPD

#### **DEMOGRAPHICS - CoStar**

|              | I mile   | 3 miles   | 5 miles   |
|--------------|----------|-----------|-----------|
| Population   | 9,555    | 56,459    | 158,113   |
| Daytime Pop. | 1,164    | 16,696    | 60,933    |
| Income       | \$96,805 | \$107,551 | \$108,577 |