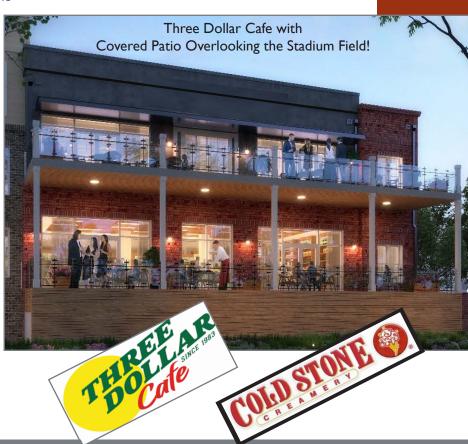

### **PROPERTY DETAILS**

- "The Fieldhouse" has retail spaces onsite plus 252 luxury apartments
- Less than two miles from the Mall of Georgia in Gwinnett County, and recently-widened interstate I-85 (99,800 VPD)
- Adjoins Coolray Field's 10,000 seat stadium that is home to the AAA League Gwinnett Stripers baseball team, and 206 Luxury apartments "The Views" with 453 residents
- Excellent visibility and signage on Buford Drive (Ga Hwy 20) with heavy traffic counts of 46,300 VPD; two entry points for easy access, one of which is signalized
- Strong demographics with 158,113 residents within 5 miles having average HH income of \$108,577; includes 4,149 people within a 10 minute walk (with sidewalks)
- Adjoins Technology Center of Georgia, the 275 acre masterplanned development for office, light industrial, retail and residential uses; and adjacent to the new upscale 272 unit senior housing development The Mansions at Gwinnett Park