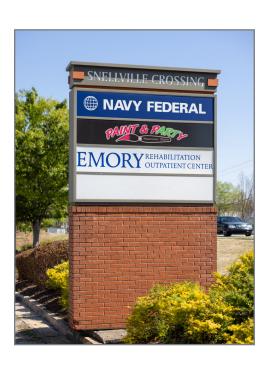

# **PROPERTY DETAILS**

- 8,250 SF retail center in the heart of a major retail corridor on Scenic Highway 124 in Snellville in Gwinnett County
- Market area includes Best Buy, HomeGoods, Lowe's, Walmart, Home Depot, Skechers, Kroger, Publix, AMC Theatres, T J Maxx, Marshall's, Target and more
- Anchored by Navy Federal and Emory Rehab
- Adjacent to the popular and growing Snellville campus of 12 Stone Church
- Strong demographics within 3 miles: 67,016 residents have an average household income of \$107,534;
  Daytime employment is over 22,000 people
- Excellent visibility on high-traffic Scenic Hwy. 124 with 41,200 VPD; prominent monument signage
- · Easy ingress and egress, as well as ample parking