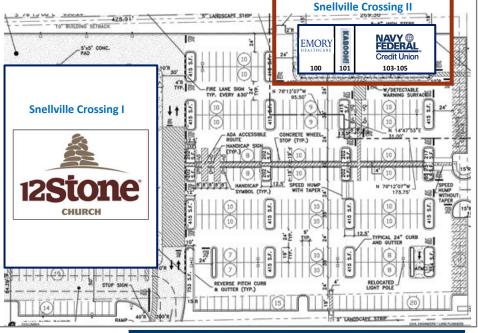

#### **GPS COORDINATES**

Lat. 33.8814752 Long. -84.0177709

|       |                           | 0.    |
|-------|---------------------------|-------|
| SUITE | TENANT                    | SF    |
| 100   | Emory Rehab Outpatient    |       |
|       | Center - Physical Therapy | 2,000 |
| 101   | KABOOM Trading Cards      | 1,200 |
| 105   | Navy Federal Credit Union | 5,050 |
|       |                           |       |
|       | Total Square Feet         | 8,250 |