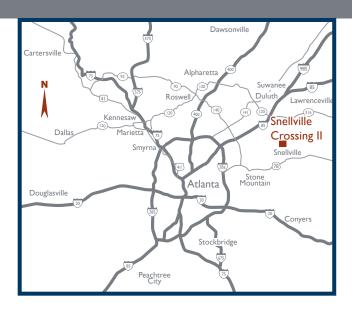

# SNELLVILLE CROSSING II

1699 SCENIC HIGHWAY (HIGHWAY 124), SNELLVILLE, GA 30078