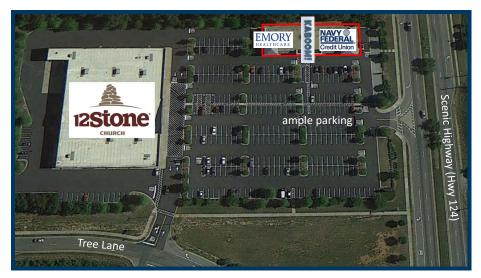

# **PROPERTY DETAILS**

- 8,250 SF retail center in the heart of a major retail corridor on Scenic Highway 124 in Snellville in Gwinnett County
- Market area includes Best Buy, HomeGoods, Lowe's, Walmart, Home Depot, Skechers, Kroger, Publix, AMC Theatres, T J Maxx, Marshall's, Target and more
- Anchored by Navy Federal and Emory Rehab
- Adjacent to the popular and growing Snellville campus of 12 Stone Church
- Strong demographics within 3 miles: 67,016 residents have an average household income of \$107,534;
  Daytime employment is over 22,000 people
- Excellent visibility on high-traffic Scenic Hwy. 124 with 41,200 VPD; prominent monument signage
- · Easy ingress and egress, as well as ample parking

#### **GPS COORDINATES**

Lat. 33.8814752 Long. -84.0177709

|       |                           | 0.    |
|-------|---------------------------|-------|
| SUITE | TENANT                    | SF    |
| 100   | Emory Rehab Outpatient    |       |
|       | Center - Physical Therapy | 2,000 |
| 101   | KABOOM Trading Cards      | 1,200 |
| 105   | Navy Federal Credit Union | 5,050 |
|       |                           |       |
|       | Total Square Feet         | 8,250 |