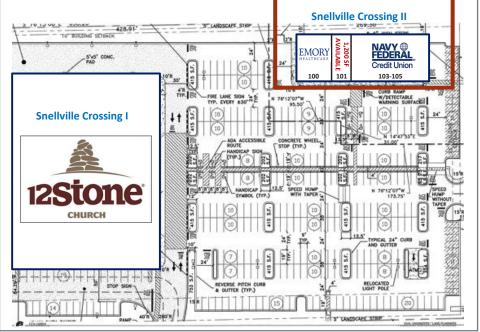

### **PROPERTY DETAILS**

- 8,250 SF retail center in the heart of a major retail corridor on Scenic Highway 124 in Snellville in Gwinnett County
- Market area includes Best Buy, HomeGoods, Lowe's, Walmart, Home Depot, Skechers, Kroger, Publix, AMC Theatres, TJ Maxx, Marshall's, Target and more
- Anchored by Navy Federal and Emory Rehab
- Adjacent to the popular and growing Snellville campus of 12 Stone Church
- Strong demographics: 71,000 residents within 3 miles have average household income of almost \$113,000;
  Daytime employment is almost 22,000 people
- Excellent visibility on high-traffic Scenic Hwy. 124 with 42,500 VPD; prominent monument signage
- · Easy ingress and egress, as well as ample parking

#### **GPS COORDINATES**

Lat. 33.8814752 Long. -84.0177709

| SUITE | TENANT                    | SF    |
|-------|---------------------------|-------|
| 100   | Emory Rehab Outpatient    |       |
|       | Center - Physical Therapy | 2,000 |
| 101   | AVAILABLE                 | 1,200 |
| 105   | Navy Federal Credit Union | 5,050 |
|       |                           |       |
|       | Total Square Feet         | 8,250 |