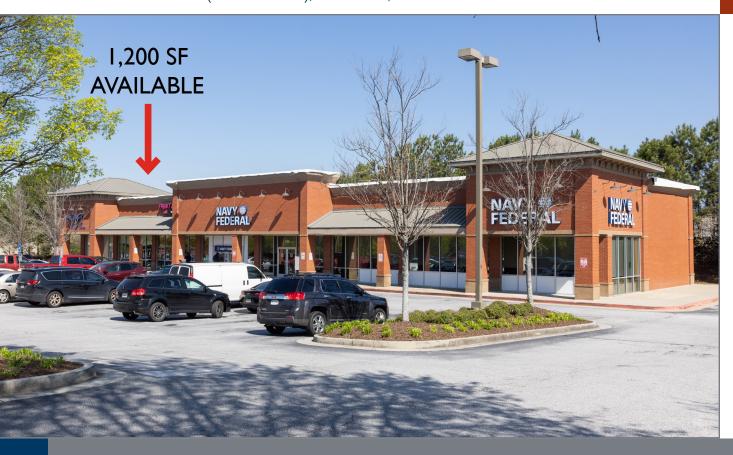

### **PROPERTY DETAILS**

- 8,250 SF retail center in the heart of a major retail corridor on Scenic Highway 124 in Snellville in Gwinnett County
- Market area includes Best Buy, HomeGoods, Lowe's, Walmart, Home Depot, Skechers, Kroger, Publix, AMC Theatres, TJ Maxx, Marshall's, Target and more
- Anchored by Navy Federal and Emory Rehab
- Adjacent to the popular and growing Snellville campus of 12 Stone Church
- Strong demographics: 71,000 residents within 3 miles have average household income of almost \$113,000;
  Daytime employment is almost 22,000 people
- Excellent visibility on high-traffic Scenic Hwy. 124 with 42,500 VPD; prominent monument signage
- · Easy ingress and egress, as well as ample parking

#### **GPS COORDINATES**

Lat. 33.8814752 Long. -84.0177709

| SUITE | TENANT                    | SF    |
|-------|---------------------------|-------|
| 100   | Emory Rehab Outpatient    |       |
|       | Center - Physical Therapy | 2,000 |
| 101   | AVAILABLE                 | 1,200 |
| 105   | Navy Federal Credit Union | 5,050 |
|       |                           |       |
|       | Total Square Feet         | 8,250 |