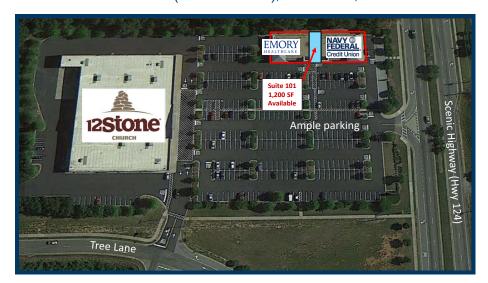

### **PROPERTY DETAILS**

- 8,250 SF retail center in the heart of a major retail corridor on Scenic Highway 124 in Snellville in Gwinnett County
- Market area includes Best Buy, HomeGoods, Lowe's, Walmart, Home Depot, Skechers, Kroger, Publix, AMC Theatres, TJ Maxx, Marshall's, Target and more
- Anchored by Navy Federal and Emory Rehab
- Adjacent to the popular and growing Snellville campus of 12 Stone Church
- Strong demographics: 71,000 residents within 3 miles have average household income of almost \$113,000;
  Daytime employment is almost 22,000 people
- Excellent visibility on high-traffic Scenic Hwy. 124 with 42,500 VPD; prominent monument signage
- · Easy ingress and egress, as well as ample parking

#### **GPS COORDINATES**

Lat. 33.8814752 Long. -84.0177709

| SUITE | TENANT                    | SF    |
|-------|---------------------------|-------|
| 100   | Emory Rehab Outpatient    |       |
|       | Center - Physical Therapy | 2,000 |
| 101   | AVAILABLE                 | 1,200 |
| 105   | Navy Federal Credit Union | 5,050 |
|       |                           |       |
|       | Total Square Feet         | 8,250 |