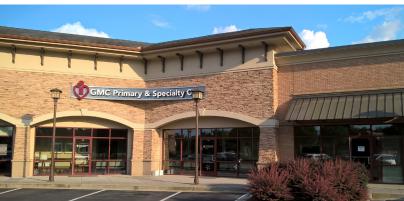

### PROPERTY DETAILS

- 36,892 SF upscale retail / medical center in Gwinnett County located on Peachtree Industrial Boulevard (37,900 VPD) at McGinnis Ferry Road (37,200 VPD)
- Tenants include Gwinnett Medical's Primary Care & Specialty Center, Thomas Eye Group, Peachtree Pediatric Urgent Care, Longstreet Clinic, and retail shops; Walgreens and Bank of America are also on site
- Easy access with multiple points of ingress and egress
- · Suwanee is densely-populated, affluent and growing
- 100 new townhome units are adjacent bringing 300+ new residents; 3 more residential projects are in progress within 1 mile adding 368 new homes
- Within 2 miles of established luxurious subdivisions along the Chattahoochee River such as The River Club. Rivermoore Park, and others