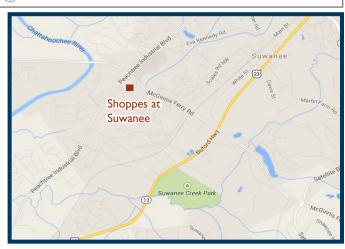

E INDUSTRIAL BOULEVARD, SUWANEE, GA 30024



#### TRAFFIC COUNTS

PIB (to the north) 36,600 VPD
PIB (to the south) 37,900 VPD
McGinnis Ferry Rd 37,200 VPD

#### **DEMOGRAPHICS - CoStar 2021**

|              | I mile    | 3 miles   | 5 miles   |
|--------------|-----------|-----------|-----------|
| Population   | 8,856     | 53,776    | 167,992   |
| HH Income    | \$115,756 | \$138,161 | \$133,858 |
| Daytime Emp. | 3,797     | 23,889    | 73,669    |

#### **GPS COORDINATES**

Lat. 33.047143 Long. -84.092004



### Office/Medical Uses: Candy McIntyre

Vice President, Leasing

cmcintyre@BrandProperties.com

770.623.2099 Direct | 404.408.9788 Mobile

## Retail Uses: Michael Walker, CRRP, CLS

Vice President, Leasing

mwalker@BrandProperties.com

770.623.2080 Direct | 401.480.0863 Mobile