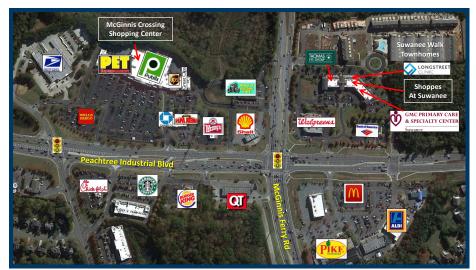

### PROPERTY DETAILS

- 36,892 SF upscale retail / medical center in Gwinnett County located on Peachtree Industrial Boulevard (37,900 VPD) at McGinnis Ferry Road (37,200 VPD)
- Tenants include Gwinnett Medical's Primary Care & Specialty Center, Thomas Eye Group, Peachtree Pediatric Urgent Care, Longstreet Clinic, and retail shops; Walgreens and Bank of America are also on site
- Easy access with multiple points of ingress and egress
- · Suwanee is densely-populated, affluent and growing
- 100 new townhome units are adjacent bringing 300+ new residents; 3 more residential projects are in progress within 1 mile adding 368 new homes
- Within 2 miles of established luxurious subdivisions along the Chattahoochee River such as The River Club. Rivermoore Park, and others