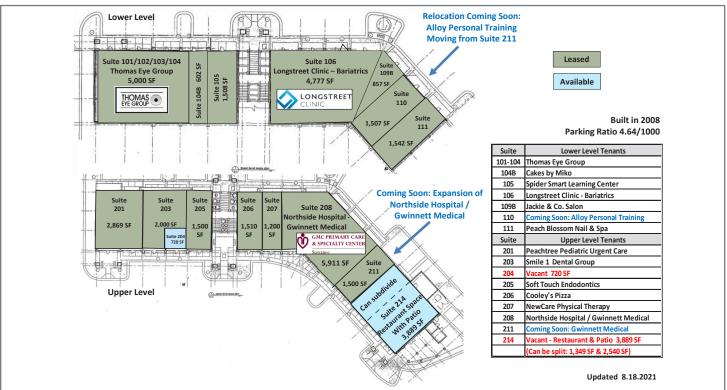

### PROPERTY DETAILS

- 36,892 SF upscale retail / medical center in Gwinnett County located on Peachtree Industrial Boulevard (37,900 VPD) at McGinnis Ferry Road (37,200 VPD)
- Tenants include Gwinnett Medical's Primary Care & Specialty Center, Thomas Eye Group, Peachtree Pediatric Urgent Care, Longstreet Clinic, and retail shops; Walgreens and Bank of America are also on site
- Easy access with multiple points of ingress and egress
- · Suwanee is densely-populated, affluent and growing
- 100 new townhome units are adjacent bringing 300+ new residents; 3 more residential projects are in progress within 1 mile adding 368 new homes
- Within 2 miles of established luxurious subdivisions along the Chattahoochee River such as The River Club. Rivermoore Park, and others