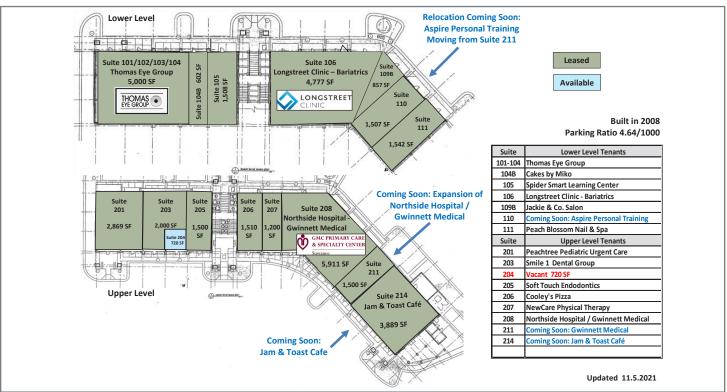

### PROPERTY DETAILS

- 36,892 SF upscale retail / medical center in Gwinnett County located on Peachtree Industrial Boulevard (37,900 VPD) at McGinnis Ferry Road (37,200 VPD)
- Tenants include Gwinnett Medical's Primary Care & Specialty Center, Thomas Eye Group, Peachtree Pediatric Urgent Care, Longstreet Clinic, and retail shops; Walgreens and Bank of America are also on site
- Easy access with multiple points of ingress and egress
- · Suwanee is densely-populated, affluent and growing
- 100 new townhome units are adjacent bringing 300+ new residents; 3 more residential projects are in progress within 1 mile adding 368 new homes
- Within 2 miles of established luxurious subdivisions along the Chattahoochee River such as The River Club. Rivermoore Park, and others