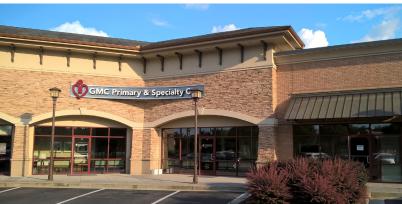

### PROPERTY DETAILS

- 36,892 SF upscale retail / medical center in Gwinnett County located on Peachtree Industrial Boulevard (37,900 VPD) at McGinnis Ferry Road (37,200 VPD)
- Tenants include Gwinnett Medical's Primary Care & Specialty Center, Thomas Eye Group, Peachtree Pediatric Urgent Care, Longstreet Clinic, and retail shops; Walgreens and Bank of America are also on site
- Easy access with multiple points of ingress and egress
- · Suwanee is densely-populated, affluent and growing
- 100 new townhome units are adjacent bringing 300+ new residents; 3 more residential projects are in progress within 1 mile adding 368 new homes
- Within 2 miles of established luxurious subdivisions along the Chattahoochee River such as The River Club. Rivermoore Park, and others