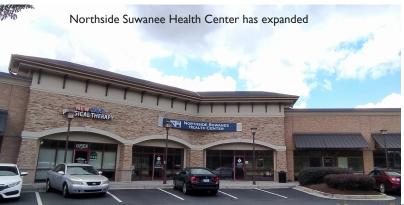

### PROPERTY DETAILS

- 36,892 SF upscale retail / medical center in Gwinnett County located on Peachtree Industrial Boulevard (37,900 VPD) at McGinnis Ferry Road (37,200 VPD)
- Tenants include Northside Suwanee Health Center, Thomas Eye Group, Peachtree Pediatric Urgent Care, Longstreet Clinic, and retail shops. Walgreens and Bank of America are also on site.
- Easy access with multiple points of ingress and egress
- · Suwanee is densely-populated, affluent and growing
- 100 new townhome units are adjacent bringing 300+ new residents; 3 more residential projects are in progress within 1 mile adding 368 new homes
- Within 2 miles of established luxurious subdivisions along the Chattahoochee River such as The River Club. Rivermoore Park, and others