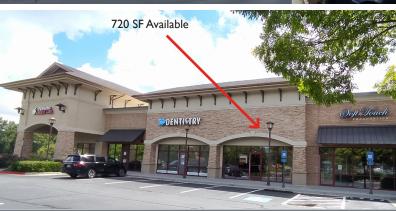

### PROPERTY DETAILS

- 36,892 SF upscale retail / medical center in Gwinnett County located on Peachtree Industrial Boulevard (37,900 VPD) at McGinnis Ferry Road (37,200 VPD)
- Tenants include Northside Suwanee Health Center, Thomas Eye Group, Peachtree Pediatric Urgent Care, Longstreet Clinic, and retail shops. Walgreens and Bank of America are also on site.
- Easy access with multiple points of ingress and egress
- · Suwanee is densely-populated, affluent and growing
- 100 new townhome units are adjacent bringing 300+ new residents; 3 more residential projects are in progress within 1 mile adding 368 new homes
- Within 2 miles of established luxurious subdivisions along the Chattahoochee River such as The River Club. Rivermoore Park, and others