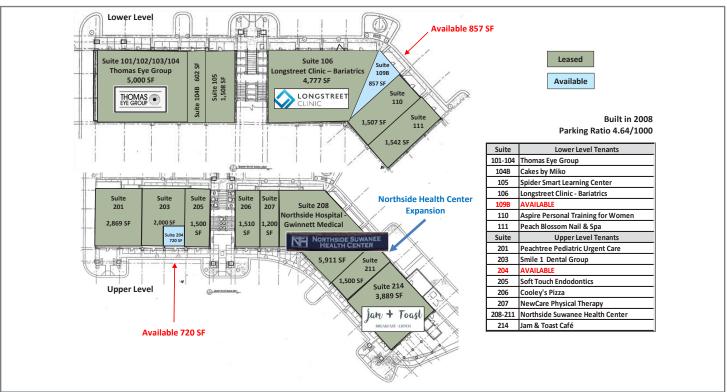

### PROPERTY DETAILS

- 36,892 SF upscale retail / medical center in Gwinnett County located on Peachtree Industrial Boulevard (37,900 VPD) at McGinnis Ferry Road (37,200 VPD)
- Tenants include Northside Suwanee Health Center, Thomas Eye Group, Peachtree Pediatric Urgent Care, Longstreet Clinic, and retail shops. Walgreens and Bank of America are also on site.
- Easy access with multiple points of ingress and egress
- · Suwanee is densely-populated, affluent and growing
- 100 new townhome units are adjacent bringing 300+ new residents; 3 more residential projects are in progress within 1 mile adding 368 new homes
- Within 2 miles of established luxurious subdivisions along the Chattahoochee River such as The River Club. Rivermoore Park, and others