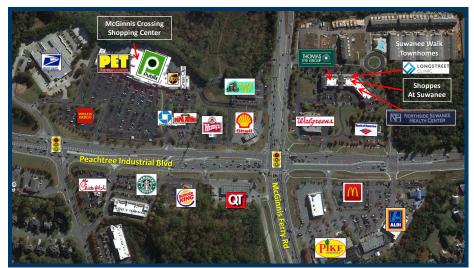

### PROPERTY DETAILS

- 36,892 SF upscale retail / medical center in Gwinnett County located on Peachtree Industrial Boulevard (37,900 VPD) at McGinnis Ferry Road (37,200 VPD)
- Tenants include Northside Suwanee Health Center, Thomas Eye Group, Peachtree Pediatric Urgent Care, Longstreet Clinic, and retail shops. Walgreens and Bank of America are also on site.
- Easy access with multiple points of ingress and egress
- · Suwanee is densely-populated, affluent and growing
- 100 new townhome units are adjacent bringing 300+ new residents; 3 more residential projects are in progress within 1 mile adding 368 new homes
- Within 2 miles of established luxurious subdivisions along the Chattahoochee River such as The River Club. Rivermoore Park, and others