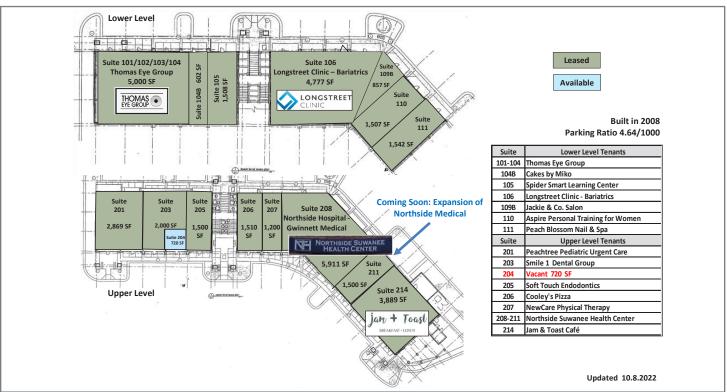

### PROPERTY DETAILS

- 36,892 SF upscale retail / medical center in Gwinnett County located on Peachtree Industrial Boulevard (37,900 VPD) at McGinnis Ferry Road (37,200 VPD)
- Tenants include Gwinnett Medical's Primary Care & Specialty Center, Thomas Eye Group, Peachtree Pediatric Urgent Care, Longstreet Clinic, and retail shops; Walgreens and Bank of America are also on site
- Easy access with multiple points of ingress and egress
- · Suwanee is densely-populated, affluent and growing
- 100 new townhome units are adjacent bringing 300+ new residents; 3 more residential projects are in progress within 1 mile adding 368 new homes
- Within 2 miles of established luxurious subdivisions along the Chattahoochee River such as The River Club. Rivermoore Park, and others