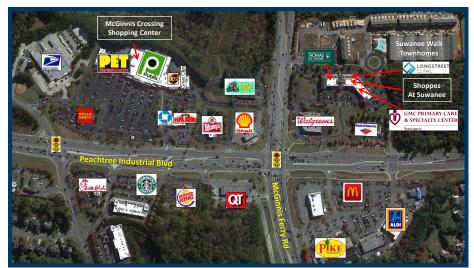

### PROPERTY DETAILS

- 36,892 SF upscale retail / medical center in Gwinnett County located on Peachtree Industrial Boulevard (37,900 VPD) at McGinnis Ferry Road (37,200 VPD)
- Tenants include Gwinnett Medical's Primary Care & Specialty Center, Thomas Eye Group, Peachtree Pediatric Urgent Care, Longstreet Clinic, and retail shops; Walgreens and Bank of America are also on site
- Easy access with multiple points of ingress and egress
- · Suwanee is densely-populated, affluent and growing
- 100 new townhome units are adjacent bringing 300+ new residents; 3 more residential projects are in progress within 1 mile adding 368 new homes
- Within 2 miles of established luxurious subdivisions along the Chattahoochee River such as The River Club. Rivermoore Park, and others

#### TRAFFIC COUNTS

PIB (to the north) 36,600 VPD
PIB (to the south) 37,900 VPD
McGinnis Ferry Rd 37,200 VPD