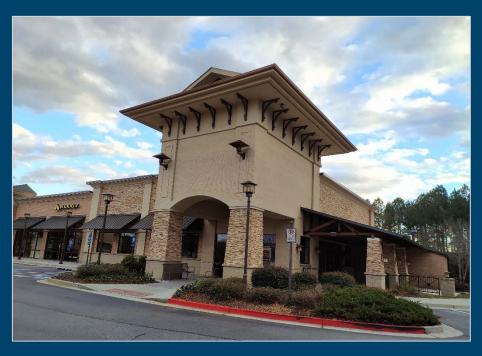

## 3,889 SF Restaurant with Patio Available

Shoppes at Suwanee, 1120 Peachtree Industrial Blvd., Suwanee, GA 30024

Beautiful large patio area, most is covered

Monument Signage