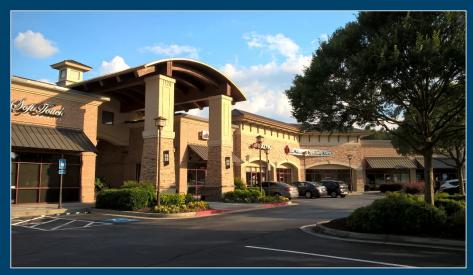

## 3,889 SF Restaurant with Patio Available

Shoppes at Suwanee, 1120 Peachtree Industrial Blvd., Suwanee, GA 30024

- Suite 214 is a 3,889 SF 2<sup>nd</sup> Generation Restaurant Space available in densely-populated and affluent Suwanee
- Attractive interior and exterior
- Large beautiful patio area, most is covered
- · All improvements are only 3 years old
- Prominent monument signage available
- Easy ingress and egress, with ample parking
- High traffic counts of 39,000 VPD on McGinnis Ferry Road, 36,000 VPD on Peachtree Industrial Blvd.
- Upscale medical / dental / retail co-tenants with Gwinnett Medical Group, Walgreens and Bank of America onsite; Market area within 3 miles has 25,000 in daytime employment
- Strong Demographics with almost 50,000 residents within 3 miles with over \$131,000 average household income
- 100 new townhome units are adjacent to the center bringing 300+ new residents; 3 more residential projects are in progress within 2 mile adding 368 new homes
- Within 2 miles of established luxurious golf and swim/tennis communities along the Chattahoochee River such as The River Club, Rivermoore Park, etc.