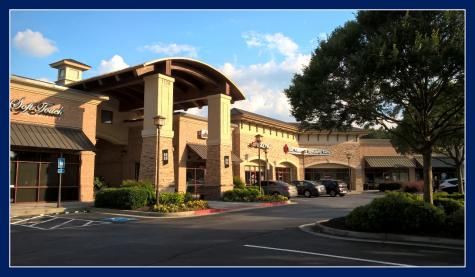

## 3,889 SF Restaurant with Patio Available

Shoppes at Suwanee, 1120 Peachtree Industrial Blvd., Suwanee, GA 30024

- Suite 214 is a 3,889 SF 2<sup>nd</sup> Generation Restaurant Space available in densely-populated and affluent Suwanee
- Attractive interior and exterior, large beautiful patio area
- All improvements are only 3 years old
- Prominent monument signage available
- Easy ingress and egress, with ample parking
- High traffic counts of 39,000 VPD on McGinnis Ferry Road, 36,000 VPD on Peachtree Industrial Blvd.
- Part of an upscale medical / dental / retail center with Gwinnett Medical Group, Walgreens and Bank of America onsite; Market area within 3 miles has 25,000 in daytime employment
- Strong Demographics with almost 50,000 residents within 3 miles with over \$131,000 average household income
- 100 new townhome units are adjacent to the center bringing 300+ new residents; 3 more residential projects are in progress within 2 mile adding 368 new homes
- Within 2 miles of established luxurious golf and swim/tennis communities along the Chattahoochee River such as The River Club, Rivermoore Park, etc.