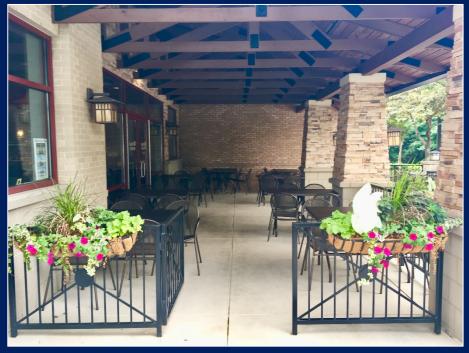

## 3,889 SF Restaurant with Patio Available

Shoppes at Suwanee, 1120 Peachtree Industrial Blvd., Suwanee, GA 30024

- Suite 214 is a 3,889 SF 2<sup>nd</sup> Generation Restaurant Space available in densely-populated and affluent Suwanee
- Attractive interior and exterior, large beautiful patio area
- All improvements are only 3 years old
- Prominent monument signage available
- Easy ingress and egress, with ample parking
- High traffic counts of 39,000 VPD on McGinnis Ferry Road, 36,000 VPD on Peachtree Industrial Blvd.
- Part of an upscale medical / dental / retail center with Gwinnett Medical Group, Walgreens and Bank of America onsite; Market area within 3 miles has 25,000 in daytime employment
- Strong Demographics with almost 50,000 residents within 3 miles with over \$131,000 average household income
- 100 new townhome units are adjacent to the center bringing 300+ new residents; 3 more residential projects are in progress within 2 mile adding 368 new homes
- Within 2 miles of established luxurious golf and swim/tennis communities along the Chattahoochee River such as The River Club, Rivermoore Park, etc.