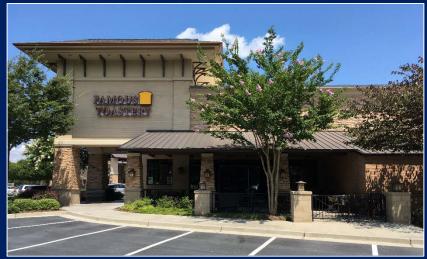

## 3,889 SF Restaurant with Patio Available

Shoppes at Suwanee, 1120 Peachtree Industrial Blvd., Suwanee, GA 30024

- Suite 214 is a 3,889 SF 2<sup>nd</sup> Generation Restaurant Space available in densely-populated and affluent Suwanee
- Attractive interior and exterior, large beautiful patio area
- All improvements are only 3 years old
- Prominent monument signage available
- Easy ingress and egress, with ample parking
- High traffic counts of 39,000 VPD on McGinnis Ferry Road, 36,000 VPD on Peachtree Industrial Blvd.
- Part of an upscale medical / dental / retail center with Gwinnett Medical Group, Walgreens and Bank of America onsite; Market area within 3 miles has 25,000 in daytime employment
- Strong Demographics with almost 50,000 residents within 3 miles with over \$131,000 average household income
- 100 new townhome units are adjacent to the center bringing 300+ new residents; 3 more residential projects are in progress within 2 mile adding 368 new homes
- Within 2 miles of established luxurious golf and swim/tennis communities along the Chattahoochee River such as The River Club, Rivermoore Park, etc.