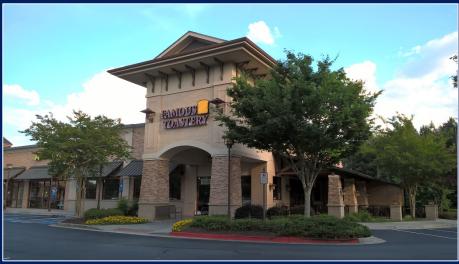

## 3,889 SF Restaurant with Patio Available

Shoppes at Suwanee, 1120 Peachtree Industrial Blvd., Suwanee, GA 30024

- Suite 214 is a 3,889 SF 2<sup>nd</sup> Generation Restaurant Space available in densely-populated and affluent Suwanee
- Attractive interior and exterior, large beautiful patio area
- All improvements are only 3 years old
- Prominent monument signage available
- Easy ingress and egress, with ample parking
- High traffic counts of 39,000 VPD on McGinnis Ferry Road, 36,000 VPD on Peachtree Industrial Blvd.
- Part of an upscale medical / dental / retail center with Gwinnett Medical Group, Walgreens and Bank of America onsite; Market area within 3 miles has 25,000 in daytime employment
- Strong Demographics with almost 50,000 residents within 3 miles with over \$131,000 average household income
- 100 new townhome units are adjacent to the center bringing 300+ new residents; 3 more residential projects are in progress within 2 mile adding 368 new homes
- Within 2 miles of established luxurious golf and swim/tennis communities along the Chattahoochee River such as The River Club, Rivermoore Park, etc.