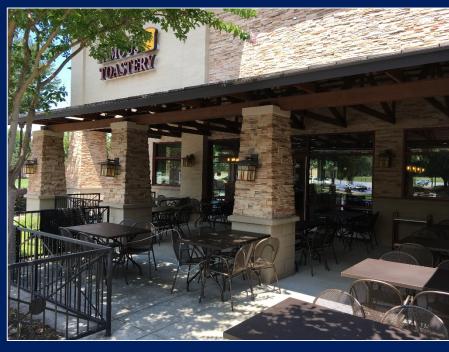

## 3,889 SF Restaurant with Patio Available

Shoppes at Suwanee, 1120 Peachtree Industrial Blvd., Suwanee, GA 30024

- Suite 214 is a 3,889 SF 2<sup>nd</sup> Generation Restaurant Space available in densely-populated and affluent Suwanee
- Attractive interior and exterior, large beautiful patio area
- All improvements are only 3 years old
- Prominent monument signage available
- Easy ingress and egress, with ample parking
- High traffic counts of 39,000 VPD on McGinnis Ferry Road, 36,000 VPD on Peachtree Industrial Blvd.
- Part of an upscale medical / dental / retail center with Gwinnett Medical Group, Walgreens and Bank of America onsite; Market area within 3 miles has 25,000 in daytime employment
- Strong Demographics with almost 50,000 residents within 3 miles with over \$131,000 average household income
- 100 new townhome units are adjacent to the center bringing 300+ new residents; 3 more residential projects are in progress within 2 mile adding 368 new homes
- Within 2 miles of established luxurious golf and swim/tennis communities along the Chattahoochee River such as The River Club, Rivermoore Park, etc.