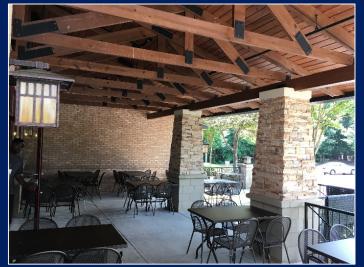

## 3,889 SF Restaurant with Patio Available

Shoppes at Suwanee, 1120 Peachtree Industrial Blvd., Suwanee, GA 30024

- Suite 214 is a 3,889 SF 2<sup>nd</sup> Generation Restaurant Space available in densely-populated and affluent Suwanee
- Attractive interior and exterior, large beautiful patio area
- All improvements are only 3 years old
- Prominent monument signage available
- Easy ingress and egress, with ample parking
- High traffic counts of 39,000 VPD on McGinnis Ferry Road, 36,000 VPD on Peachtree Industrial Blvd.
- Part of an upscale medical / dental / retail center with Gwinnett Medical Group, Walgreens and Bank of America onsite; Market area within 3 miles has 25,000 in daytime employment
- Strong Demographics with almost 50,000 residents within 3 miles with over \$131,000 average household income
- 100 new townhome units are adjacent to the center bringing 300+ new residents; 3 more residential projects are in progress within 2 mile adding 368 new homes
- Within 2 miles of established luxurious golf and swim/tennis communities along the Chattahoochee River such as The River Club, Rivermoore Park, etc.