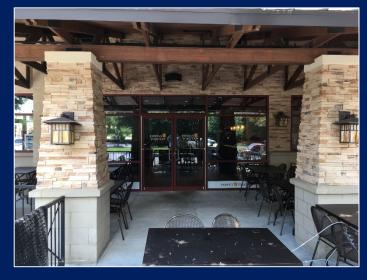

## 3,889 SF Restaurant with Patio Available

Shoppes at Suwanee, 1120 Peachtree Industrial Blvd., Suwanee, GA 30024

- Suite 214 is a 3,889 SF 2<sup>nd</sup> Generation Restaurant Space available in densely-populated and affluent Suwanee
- Attractive interior and exterior, large beautiful patio area
- All improvements are only 3 years old
- Prominent monument signage available
- Easy ingress and egress, with ample parking
- High traffic counts of 39,000 VPD on McGinnis Ferry Road, 36,000 VPD on Peachtree Industrial Blvd.
- Part of an upscale medical / dental / retail center with Gwinnett Medical Group, Walgreens and Bank of America onsite; Market area within 3 miles has 25,000 in daytime employment
- Strong Demographics with almost 50,000 residents within 3 miles with over \$131,000 average household income
- 100 new townhome units are adjacent to the center bringing 300+ new residents; 3 more residential projects are in progress within 2 mile adding 368 new homes
- Within 2 miles of established luxurious golf and swim/tennis communities along the Chattahoochee River such as The River Club, Rivermoore Park, etc.