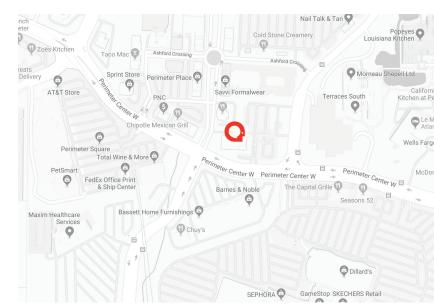

# Atlanta, GA - Perimeter Center

121 Perimeter Center West, 2nd Floor, Atlanta, Georgia 30346

#### **BE IN THE CENTER OF IT ALL**

- · Class A Office Building
- · Located in the heart of Central Perimeter
- Easy access to I-285 & GA 400
- Truist Bank & Tin Lizzy's Cantina located in the building
- · Walkable amenities
- 3 min I-285
- 17 min Serendipity Labs Alpharetta North Point
- · 28 min Downtown Atlanta
- 34 min Hartsfield-Jackson Atlanta International Airport