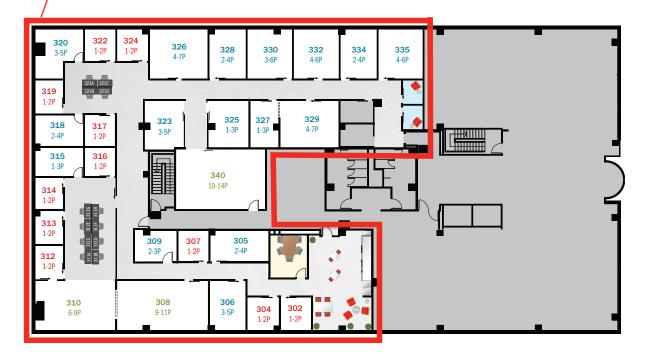

## **TEAM SUITE AVAILABLE NOW - 143 DESKS**

## 143 desk team space available for immediate move in

Approximately 10,400 sq ft of dedicated office space

- · Entire 3rd floor available
- Separate and secluded space for large teams
- · Complimentary onsite parking
- · Fully furnished and move-in ready
- Branding and opportunities to add doors to enable further privacy
- Customization available to meet your company standards
- Utilization tracking available
- Mix of private offices and large team rooms
- Configurable & in place secure network
- Access to on-demand meeting rooms, focus rooms, common and collaboration spaces on 3rd and 2nd floors
- 2:1, 3:1 or 4:1 shared seating arrangements available