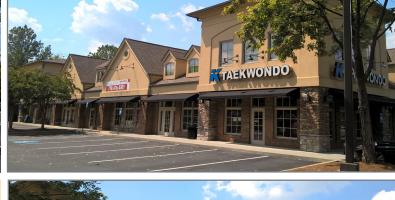

#### <u>TENANT ROSTER</u>

| 100-300 | Kurt's Bistro     | 3,600 SF |
|---------|-------------------|----------|
| 400     | Available         | 1,265 SF |
| 500     | Taekwondo         | 3,235 SF |
| 600-700 | Catering Concepts | 2,550 SF |
| 800     | Available         | 1,350 SF |
|         |                   |          |