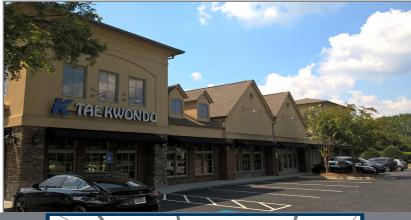

#### <u>TENANT ROSTER</u>

| 100-300 | Kurt's Bistro     | 3,600 SF |
|---------|-------------------|----------|
| 400     | Available         | 1,265 SF |
| 500     | Taekwondo         | 3,235 SF |
| 600-700 | Catering Concepts | 2,550 SF |
| 800     | Available         | 1,350 SF |
|         |                   |          |