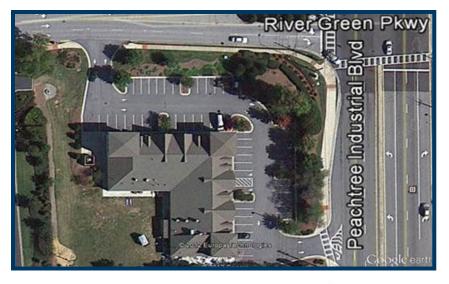

### **PROPERTY DETAILS**

- I2,000 SF retail center located at Peachtree Industrial Boulevard and River Green Parkway in Gwinnett County
- Excellent visibility and signage on Peachtree Industrial Boulevard which has a high traffic count of 43,700 VPD
- Easy access via signalized intersection
- Strong demographics for population and income with 73,510 residents within 3 miles having an ave household income of \$117,215; Daytime employment population of 27,437 within 3 miles
- Landlord is offering flexible terms and aggressive rent structure
- 1,265 SF and 1,350 SF inline spaces available for non-restaurant uses

# **RIVER GREEN VILLAGE**

3305 PEACHTREE INDUSTRIAL BOULEVARD, DULUTH, GA 30096