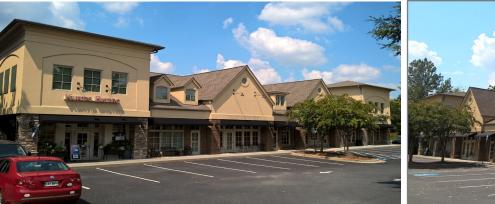

## RIVER GREENVILLAGE 3305 PEACHTREE INDUSTRIAL BOULEVARD, DULUTH, GA 30096

### **PROPERTY DETAILS**

- I2,000 SF retail center located at Peachtree Industrial Boulevard and River Green Parkway in Gwinnett County
- Excellent visibility and signage on Peachtree Industrial Boulevard which has a high traffic count of 43,700 VPD
- Easy access via signalized intersection
- Strong demographics for population and income with 73,510 residents within 3 miles having an ave household income of \$117,215; Daytime employment population of 27,437 within 3 miles
- Landlord is offering flexible terms and aggressive rent structure
- 1,265 SF and 1,350 SF inline spaces available for non-restaurant uses

# **RIVER GREEN VILLAGE**

3305 PEACHTREE INDUSTRIAL BOULEVARD, DULUTH, GA 30096