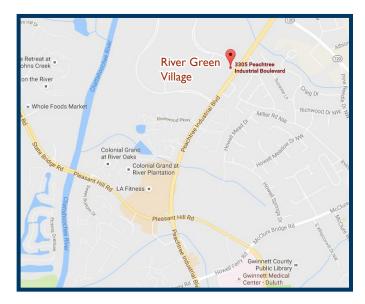

## RIVER GREENVILLAGE 3305 PEACHTREE INDUSTRIAL BOULEVARD, DULUTH, GA 30096

#### **GPS COORDINATES**

Lat. 34.016013 Long. -84.164786