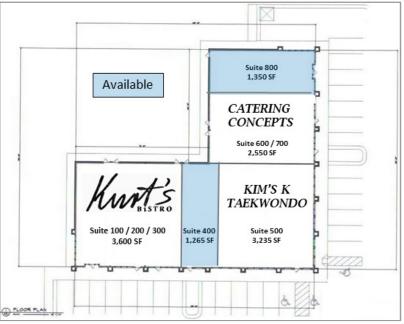

#### <u>TENANT ROSTER</u>

| 100-300 | Kurt's Bistro     | 3,600 SF |
|---------|-------------------|----------|
| 400     | Available         | 1,265 SF |
| 500     | Taekwondo         | 3,235 SF |
| 600-700 | Catering Concepts | 2,550 SF |
| 800     | Available         | 1,350 SF |
|         |                   |          |