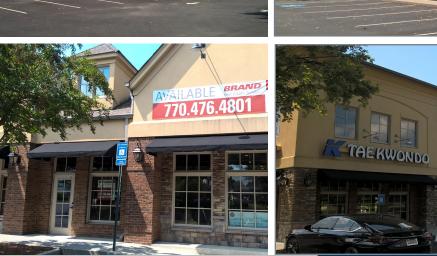

### <u>TENANT ROSTER</u>

| 100-300 | Kurt's Bistro     | 3,600 SF |
|---------|-------------------|----------|
| 400     | Available         | 1,265 SF |
| 500     | Taekwondo         | 3,235 SF |
| 600-700 | Catering Concepts | 2,550 SF |
| 800     | Available         | 1,350 SF |
|         |                   |          |