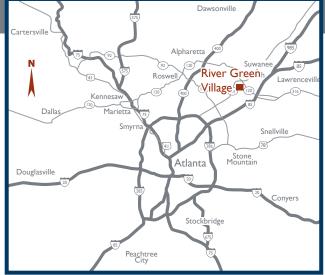

# RIVER GREENVILLAGE 3305 PEACHTREE INDUSTRIAL BOULEVARD, DULUTH, GA 30096







TAEKWONDC

# **PROPERTY DETAILS**

3305 RIVER GREEN

Kurt's

- 12,000 SF center located at Peachtree Industrial Boulevard and River Green Parkway in Gwinnett County
- Excellent visibility and signage on Peachtree Industrial Boulevard which has a high traffic count of 43,700 VPD
- Easy access via signalized intersection
- Strong demographics for population and income with 73,510 residents within 3 miles having an ave household income of \$117,215; Daytime employment population of 27,437 within 3 miles
- Landlord is offering flexible terms and aggressive rent structure
- 1,265 SF and 1,350 SF inline spaces available for non-restaurant uses





# **RIVER GREEN VILLAGE**

3305 PEACHTREE INDUSTRIAL BOULEVARD, DULUTH, GA 30096



#### TRAFFIC COUNTS

| Pea | achtre | e Indus | trial Blvd. |  |
|-----|--------|---------|-------------|--|
| @   | River  | Green   | Pkwy.       |  |

43,700 VPD

#### DEMOGRAPHICS

|              | l mile   | 3 miles   | 5 miles   |
|--------------|----------|-----------|-----------|
| Population   | 4,592    | 73,510    | 98, 39    |
| Daytime Pop. | 7,412    | 27,437    | 109,622   |
| Income       | \$80,448 | \$117,215 | \$120,114 |

#### **GPS COORDINATES**

Lat. 34.016013 Long. -84.164786

### <u>TENANT ROSTER</u>

| 100-300 | Kurt's Bistro     | 3,600 SF |
|---------|-------------------|----------|
| 400     | Available         | 1,265 SF |
| 500     | Taekwondo         | 3,235 SF |
| 600-700