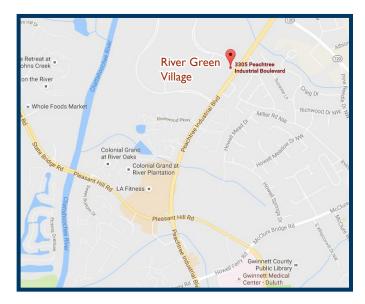

# RIVER GREENVILLAGE 3305 PEACHTREE INDUSTRIAL BOULEVARD, DULUTH, GA 30096

TAEKWONDC

# **RIVER GREEN VILLAGE**

3305 PEACHTREE INDUSTRIAL BOULEVARD, DULUTH, GA 30096

#### **GPS COORDINATES**

Lat. 34.016013 Long. -84.164786