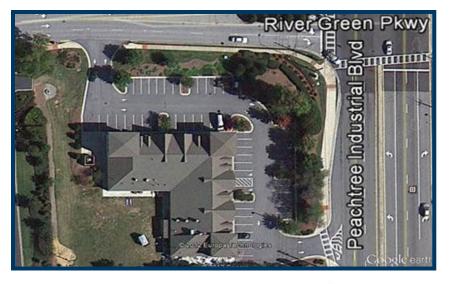

# **PROPERTY DETAILS**

3305 RIVER GREEN

Kurt's

- 12,000 SF center located at Peachtree Industrial Boulevard and River Green Parkway in Gwinnett County
- Excellent visibility and signage on Peachtree Industrial Boulevard which has a high traffic count of 43,700 VPD
- Easy access via signalized intersection
- Strong demographics for population and income with 73,510 residents within 3 miles having an ave household income of \$117,215; Daytime employment population of 27,437 within 3 miles
- Landlord is offering flexible terms and aggressive rent structure
- 1,265 SF and 1,350 SF inline spaces available for non-restaurant uses

# **RIVER GREEN VILLAGE**

3305 PEACHTREE INDUSTRIAL BOULEVARD, DULUTH, GA 30096

#### TRAFFIC COUNTS

| Pea | achtre | e Indus | trial Blvd. |  |
|-----|--------|---------|-------------|--|
| @   | River  | Green   | Pkwy.       |  |

43,700 VPD