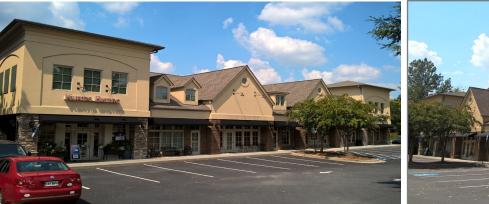

# **PROPERTY DETAILS**

3305 RIVER GREEN

Kurt's

- 12,000 SF center located at Peachtree Industrial Boulevard and River Green Parkway in Gwinnett County
- Excellent visibility and signage on Peachtree Industrial Boulevard which has a high traffic count of 43,700 VPD
- Easy access via signalized intersection
- Strong demographics for population and income with 73,510 residents within 3 miles having an ave household income of \$117,215; Daytime employment population of 27,437 within 3 miles
- Landlord is offering flexible terms and aggressive rent structure
- 1,265 SF and 1,350 SF inline spaces available for non-restaurant uses

# **RIVER GREEN VILLAGE**

3305 PEACHTREE INDUSTRIAL BOULEVARD, DULUTH, GA 30096