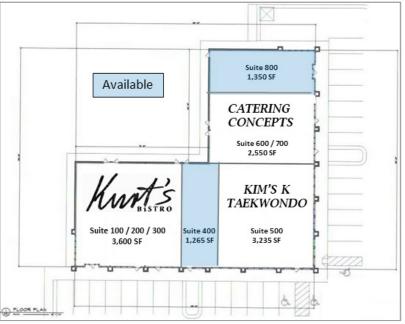

### <u>TENANT ROSTER</u>

| 100-300 | Kurt's Bistro     | 3,600 SF |
|---------|-------------------|----------|
| 400     | Available         | 1,265 SF |
| 500     | Taekwondo         | 3,235 SF |
| 600-700 | Catering Concepts | 2,550 SF |
| 800     | Available         | 1,350 SF |
|         |                   |          |