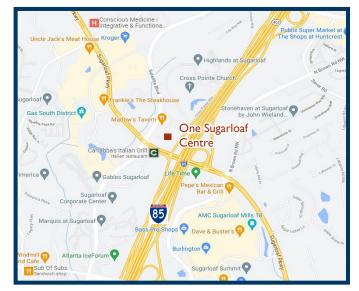

# ONE SUGARLOAF CENTRE

1960 SATELLITE BOULEVARD, DULUTH, GA 30097

#### AREA AMENITIES

- Gas South District Arena, Conference Center & Theater
- Gwinnett Chamber of Commerce
- Life Time Fitness
- Sugarloaf Mills
- Wide variety of hotels, banks, restaurants and retail options

#### **ON-SITE AMENITIES**

- Marlow's Tavern, Firehouse Subs, Just Brunch
- Delta Credit Union, Wallis Bank
- Courtyard by Marriott
- Residence Inn by Marriott