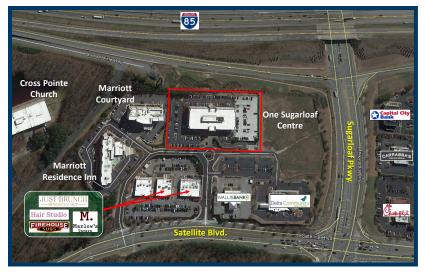

#### AREA AMENITIES

- Gas South District Arena, Conference Center & Theater
- Gwinnett Chamber of Commerce
- Life Time Fitness
- Sugarloaf Mills
- Wide variety of hotels, banks, restaurants and retail options

#### **ON-SITE AMENITIES**

- Marlow's Tavern, Firehouse Subs, Just Brunch
- Delta Credit Union, Wallis Bank
- Courtyard by Marriott
- Residence Inn by Marriott