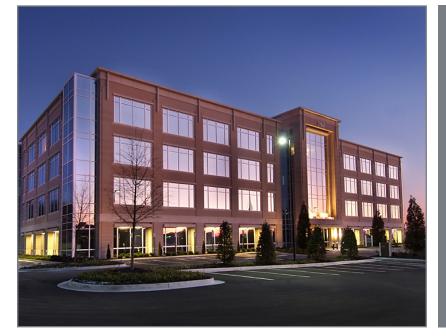

# **ONE SUGARLOAF CENTRE**

1960 SATELLITE BOULEVARD, DULUTH, GA 30097



### **PROPERTY DETAILS**

- Prestigious 108,683 SF 4-Story Class A Office Building located at the corner of Sugarloaf Parkway and Satellite Boulevard in Gwinnett County
- Highly-visible with direct access to I-85
- Built in 2009, LEED Gold Certified for building design and construction
- Elegant lobby, restrooms and common areas
- New lobby furnishings
- Management & leasing by Brand Real Estate Services
- Covered Executive Parking with controlled access in addition to ample surface parking
- Building amenities include a training room, outdoor patio area, dry cleaning & mobile detailing service





# ONE SUGARLOAF CENTRE

1960 SATELLITE BOULEVARD, DULUTH, GA 30097







#### AREA AMENITIES

- Gas South District Arena, Conference Center & Theater
- Gwinnett Chamber of Commerce
- Life Time Fitness
- Sugarloaf Mills
- Wide variety of hotels, banks, restaurants and retail options

#### **ON-SITE AMENITIES**

- Marlow's Tavern, Firehouse Subs, Just Brunch
- Delta Credit Union, Wallis Bank
- Courtyard by Marriott
- Residence Inn by Marriott

#### ADDITIONAL BUILDING FEATURES

- Controlled access after hours
- Freshly-carpeted and painted common areas
- Hands-free restroom fixtures
- Interactive directory in lobby
- Tenant lounge with micro-market kiosk
- Background music in common areas
- News feed in elevators
- Two elevators for passengers, one dedicated for freight

### Candy McIntyre

Vice President, Leasing

cmcintyre@BrandProperties.com 770.623.2099 Dir