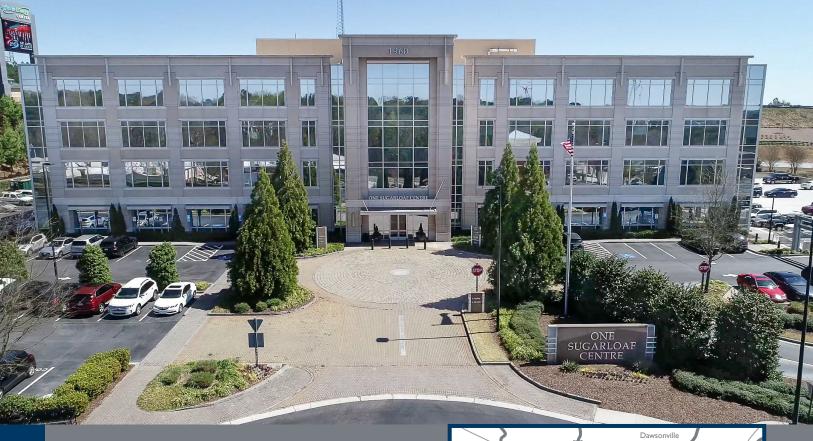

# **ONE SUGARLOAF CENTRE**

1960 SATELLITE BOULEVARD, DULUTH, GA 30097

### **PROPERTY DETAILS**

- Prestigious 108,683 SF 4-Story Class A Office Building located at the corner of Sugarloaf Parkway and Satellite Boulevard in Gwinnett County
- Highly-visible with direct access to I-85
- Built in 2009, LEED Gold Certified for building design and construction
- Elegant lobby, restrooms and common areas
- New lobby furnishings
- Management & leasing by Brand Real Estate Services
- Covered Executive Parking with controlled access in addition to ample surface parking
- Building amenities include a training room, outdoor patio area, dry cleaning & mobile detailing service