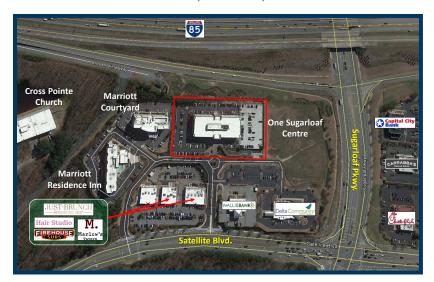

# ONE SUGARLOAF CENTRE

1960 SATELLITE BOULEVARD, DULUTH, GA 30097

#### **ON-SITE AMENITIES**

- Marlow's Tavern, Firehouse Subs, Just Brunch
- Delta Credit Union, Wallis Bank
- Courtyard by Marriott
- Residence Inn by Marriott