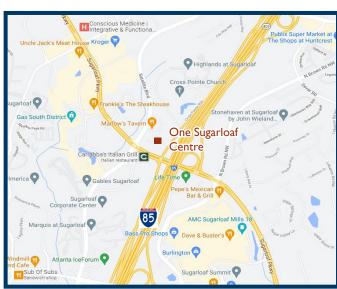

# ONE SUGARLOAF CENTRE

1960 SATELLITE BOULEVARD, DULUTH, GA 30097

#### **AREA AMENITIES**

- Gas South District Arena,
  Conference Center & Theater
- Gwinnett Chamber of Commerce
- Life Time Fitness
- Sugarloaf Mills
- Wide variety of hotels, banks, restaurants and retail options

#### **ON-SITE AMENITIES**

- Marlow's Tavern, Firehouse Subs, Just Brunch
- Delta Credit Union, Wallis Bank
- Courtyard by Marriott
- Residence Inn by Marriott