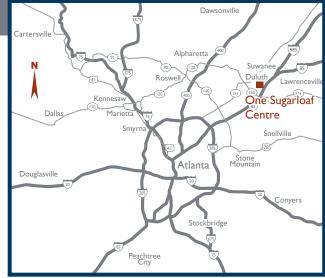

# ONE SUGARLOAF CENTRE

1960 SATELLITE BOULEVARD, DULUTH, GA 30097

#### **AREA AMENITIES**

- Gas South District Arena,
  Conference Center & Theater
- Gwinnett Chamber of Commerce
- Life Time Fitness
- Sugarloaf Mills
- Wide variety of hotels, banks, restaurants and retail options