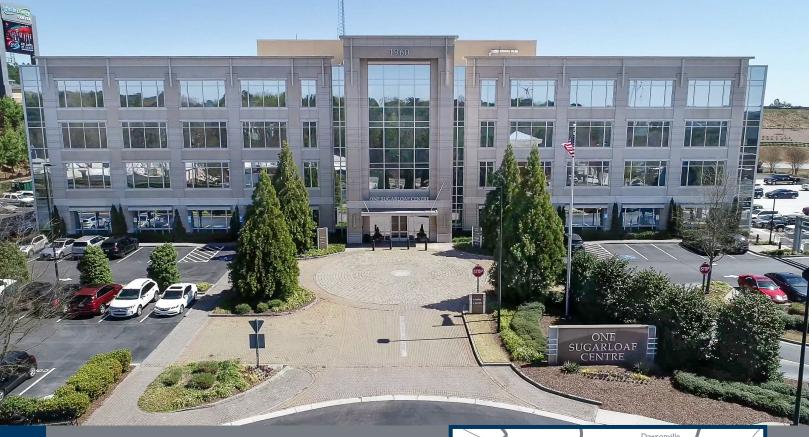

# ONE SUGARLOAF CENTRE

1960 SATELLITE BOULEVARD, DULUTH, GA 30097

# PROPERTY DETAILS

- Prestigious 108,683 SF 4-Story Class A Office Building located at the corner of Sugarloaf Parkway and Satellite Boulevard in Gwinnett County
- Highly-visible with direct access to I-85
- Built in 2009, LEED Gold Certified for building design and construction
- Elegant lobby, restrooms and common areas
- New lobby furnishings
- Management & leasing by Brand Real Estate Services
- Covered Executive Parking with controlled access in addition to ample surface parking
- Building amenities include a training room, outdoor patio area, dry cleaning & mobile detailing service