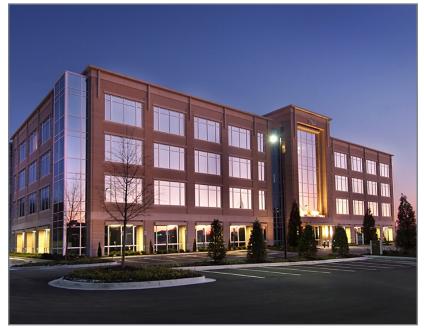

# ONE SUGARLOAF CENTRE

1960 SATELLITE BOULEVARD, DULUTH, GA 30097

# PROPERTY DETAILS

- Prestigious 108,683 SF 4-Story Class A Office Building located at the corner of Sugarloaf Parkway and Satellite Boulevard in Gwinnett County
- Highly-visible with direct access to I-85
- Built in 2009, LEED Gold Certified for building design and construction
- Elegant lobby, restrooms and common areas
- New lobby furnishings
- Management & leasing by Brand Real Estate Services
- Covered Executive Parking with controlled access in addition to ample surface parking
- Building amenities include a training room, outdoor patio area, dry cleaning & mobile detailing service