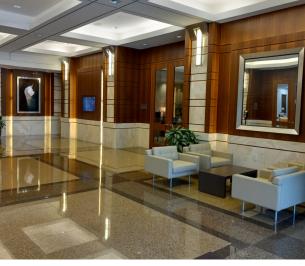

# PROPERTY DETAILS

- Prestigious 108,683 SF 4-Story Class A Office Building located at the corner of Sugarloaf Parkway and Satellite Boulevard in Gwinnett County
- Highly-visible with direct access to I-85
- Built in 2009, LEED Gold Certified for building design and construction
- Elegant lobby, restrooms and common areas
- New lobby furnishings
- Management & leasing by Brand Real Estate Services
- Covered Executive Parking with controlled access in addition to ample surface parking
- Building amenities include a training room, outdoor patio area, dry cleaning & mobile detailing service