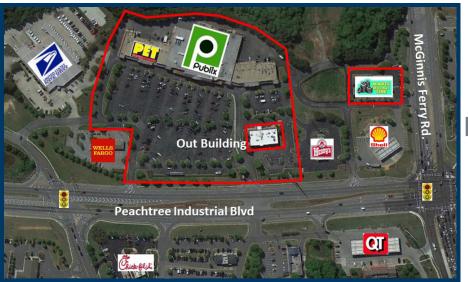

### **GPS COORDINATES**

Lat. 34.049968 Long. -84.088329

| CLUTE LOSS BIR |                            |        |  |  |
|----------------|----------------------------|--------|--|--|
| SUITE          | 1000 PIB                   | SF     |  |  |
| 1              | Cleaners/Alterations       | 2,770  |  |  |
| 3              | Eastern China Taste        | 1,400  |  |  |
| 4              | Great Clips                | 1,400  |  |  |
| 5              | Benchmark Physical Therapy | 1,600  |  |  |
| 6              | The UPS Store              | 1,600  |  |  |
| 7              | Amy's Hallmark Store       | 4,894  |  |  |
| Anchor         | PUBLIX                     | 51,420 |  |  |
| 9              | Flaming Iron Coming Soon!  | 1,550  |  |  |
| 10             | Dentist                    | 1,600  |  |  |
| 11             | Pet Supermarket            | 6,400  |  |  |
| 14             | MyEyeDr                    | 1,600  |  |  |
| 15             | Your Serve Tennis          | 1,600  |  |  |
| 16             | Monterrey Mexican          |        |  |  |
|                | Restaurant                 | 4,000  |  |  |

| SUITE | 4075 McGINNIS FERRY | SF    |
|-------|---------------------|-------|
| ОВ    | Mavis Discount Tire | 6,587 |

| SUITE  | 1052 PIB                  | SF    |
|--------|---------------------------|-------|
| OB 101 | Capri Nails               | 1,922 |
| OB 102 | Chase Bank                | 2,640 |
| OB 103 | Food 2 Go                 | 1,325 |
| OB 104 | 2nd Generation Restaurant | 1,655 |