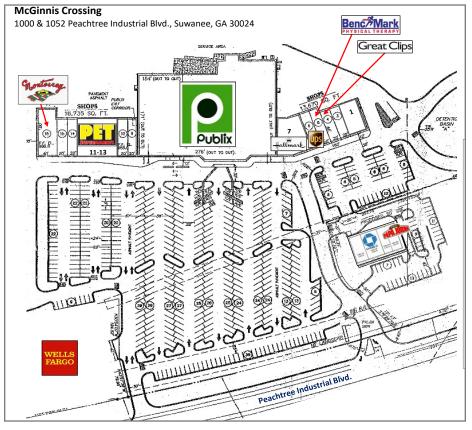

#### **GPS COORDINATES**

Lat. 34.049968 Long. -84.088329

| SUITE  | I 000 PIB                  | SF     |
|--------|----------------------------|--------|
| I      | Cleaners/Alterations       | 2,770  |
| 3      | Eastern China Taste        | 1,400  |
| 4      | Great Clips                | 1,400  |
| 5      | Benchmark Physical Therapy | 1,600  |
| 6      | The UPS Store              | 1,600  |
| 7      | Gretchen's Hallmark Shop   | 4,894  |
| Anchor | PUBLIX                     | 51,420 |
| 9      | Flaming Iron Asian Grill   | 1,550  |
| 10     | Dentist                    | 1,600  |
| 11     | Pet Supermarket            | 6,400  |
| 14     | MyEyeDr                    | 1,600  |
| 15     | Your Serve Tennis          | 1,600  |
| 16     | Monterrey Mexican          | 4,000  |

| SUITE | 4075 McGINNIS FERRY | SF    |
|-------|---------------------|-------|
| ОВ    | Mavis Discount Tire | 6,587 |

| SUITE  | 1052 PIB          | SF    |
|--------|-------------------|-------|
| OB 101 | Capri Nails       | 1,922 |
| OB 102 | Chase Bank        | 2,640 |
| OB 103 | Food 2 Go         | 1,325 |
| OB 104 | Papa John's Pizza | 1,655 |