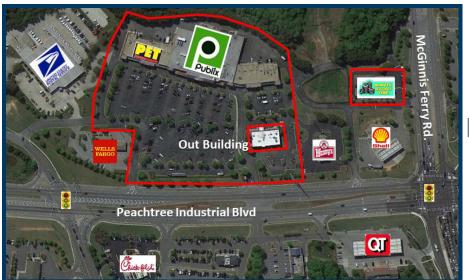

### PROPERTY DETAILS

- 88,421 SF Strong Publix-anchored shopping center with a 7,542 SF out building in Gwinnett County
- Excellent visibility, multiple points of ingress and egress with one entrance having a traffic signal
- Strong traffic counts with 37,100 VPD on PIB and 37,100 VPD on McGinnis Ferry Rd.
- Suwanee is a dynamic, densely-populated, affluent, and growing community; multiple new housing developments nearby
- 181,000+ residents live within 5 miles having an Average HH Income over \$135,000; plus a daytime employment population over 57,000
- Within 2 miles of luxurious and established subdivisions along the Chattahoochee River such as The River Club, Rivermoore Park and more
- 100% Leased

#### TRAFFIC COUNTS

Peachtree Industrial Blvd 37,100 VPD McGinnis Ferry Rd 37,100 VPD