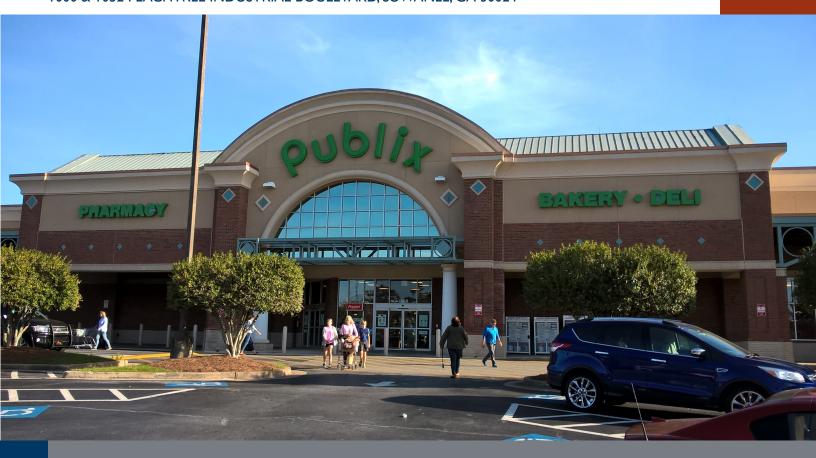

## McGINNIS CROSSING

1000 & 1052 PEACHTREE INDUSTRIAL BOULEVARD, SUWANEE, GA 30024

### PROPERTY DETAILS

- 88,421 SF Strong Publix-anchored shopping center with a 7,542 SF out building in Gwinnett County
- Excellent visibility, multiple points of ingress and egress with one entrance having a traffic signal
- Strong traffic counts with 37,100 VPD on PIB and 37,100 VPD on McGinnis Ferry Rd.
- Suwanee is a dynamic, densely-populated, affluent, and growing community; multiple new housing developments nearby
- 181,000+ residents live within 5 miles having an Average HH Income over \$135,000; plus a daytime employment population over 57,000
- Within 2 miles of luxurious and established subdivisions along the Chattahoochee River such as The River Club, Rivermoore Park and more
- 100% Leased