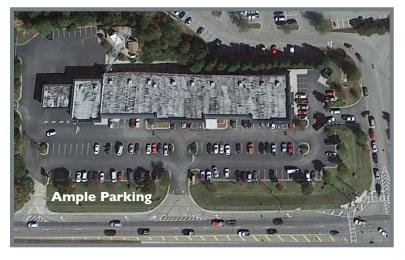

### **PROPERTY DETAILS**

- 24,322 SF multi-tenant retail center in major retail hub near Lake Lanier in Hall County
- Located directly in front of Home Depot and anchored by the US Postal Service, First Watch, Good Nutrition, and My Georgia Credit Union
- Great visibility and easy access that includes a signalized intersection of two major roads
- Strong traffic counts for Dawsonville Highway (30,100 VPD) and McEver Road (22,000 VPD)
- Prominent monument signage available on Dawsonville Hwy. (aka GA Hwy. 53)
- Gainesville national retailers include Home Depot, Publix, Walmart, Kohl's, Lowe's, PetSmart, Aldi, Marshall's, Michael's, Kirkland's, Regal Theatres, as well as Lakeshore Mall
- 100% Leased