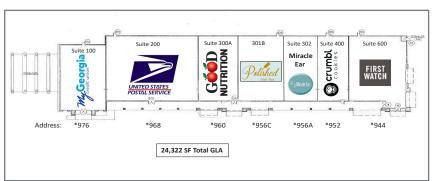

#### **GPS COORDINATES**

Lat. 34.2990982 Long. -83.8590351

| SUITE /<br>ADDRESS | TENANT              | SF     |
|--------------------|---------------------|--------|
| 100 / 976          | My Georgia Credit   |        |
|                    | Union Now Open!     | 3,150  |
| 200 / 968          | US Postal Service   | 6,500  |
| 300A / 960         | Good Nutrition      |        |
|                    | Health Food Store   | 3,200  |
| 301B / 956C        | Polished Nail Bar   | 3,598  |
| 302 / 956A         | Miracle-Ear Hearing |        |
|                    | Aid Center          | 1,502  |
| 400 / 952          | Crumbl Cookies      | 2,192  |
| 600 / 944          | First Watch         |        |
|                    | Breakfast & Lunch   | 4,180  |
|                    | Total Square Feet   | 24,322 |