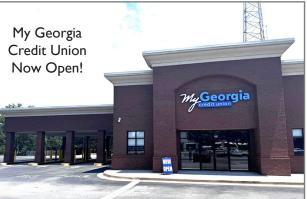

### **PROPERTY DETAILS**

- 24,322 SF multi-tenant retail center in major retail hub near Lake Lanier in Hall County
- Located directly in front of Home Depot and anchored by the US Postal Service, First Watch, Good Nutrition, and My Georgia Credit Union
- Great visibility and easy access that includes a signalized intersection of two major roads
- Strong traffic counts for Dawsonville Highway (30,100 VPD) and McEver Road (22,000 VPD)
- Prominent monument signage available on Dawsonville Hwy. (aka GA Hwy. 53)
- Gainesville national retailers include Home Depot, Publix, Walmart, Kohl's, Lowe's, PetSmart, Aldi, Marshall's, Michael's, Kirkland's, Regal Theatres, as well as Lakeshore Mall
- 100% Leased

#### **GPS COORDINATES**

Lat. 34.2990982 Long. -83.8590351

| SUITE /<br>ADDRESS | TENANT              | SF     |
|--------------------|---------------------|--------|
| 100 / 976          | My Georgia Credit   |        |
|                    | Union Now Open!     | 3,150  |
| 200 / 968          | US Postal Service   | 6,500  |
| 300A / 960         | Good Nutrition      |        |
|                    | Health Food Store   | 3,200  |
| 301B / 956C        | Polished Nail Bar   | 3,598  |
| 302 / 956A         | Miracle-Ear Hearing |        |
|                    | Aid Center          | 1,502  |
| 400 / 952          | Crumbl Cookies      | 2,192  |
| 600 / 944          | First Watch         |        |
|                    | Breakfast & Lunch   | 4,180  |
|                    | Total Square Feet   | 24,322 |