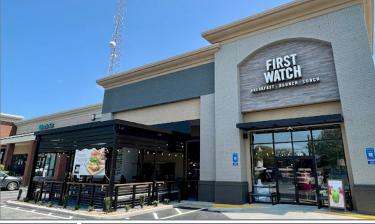

### **PROPERTY DETAILS**

- 24,322 SF multi-tenant retail center in major retail hub near Lake Lanier in Hall County
- Located directly in front of Home Depot and anchored by the US Postal Service, First Watch, Good Nutrition, and My Georgia Credit Union
- Great visibility and easy access that includes a signalized intersection of two major roads
- Strong traffic counts for Dawsonville Highway (30,100 VPD) and McEver Road (22,000 VPD)
- Prominent monument signage available on Dawsonville Hwy. (aka GA Hwy. 53)
- Gainesville national retailers include Home Depot, Publix, Walmart, Kohl's, Lowe's, PetSmart, Aldi, Marshall's, Michael's, Kirkland's, Regal Theatres, as well as Lakeshore Mall
- 100% Leased

#### **GPS COORDINATES**

Lat. 34.2990982 Long. -83.8590351

| SUITE /<br>ADDRESS | TENANT              | SF     |
|--------------------|---------------------|--------|
| 100 / 976          | My Georgia Credit   |        |
|                    | Union Now Open!     | 3,150  |
| 200 / 968          | US Postal Service   | 6,500  |
| 300A / 960         | Good Nutrition      |        |
|                    | Health Food Store   | 3,200  |
| 301B / 956C        | Polished Nail Bar   | 3,598  |
| 302 / 956A         | Miracle-Ear Hearing |        |
|                    | Aid Center          | 1,502  |
| 400 / 952          | Crumbl Cookies      | 2,192  |
| 600 / 944          | First Watch         |        |
|                    | Breakfast & Lunch   | 4,180  |
|                    | Total Square Feet   | 24,322 |