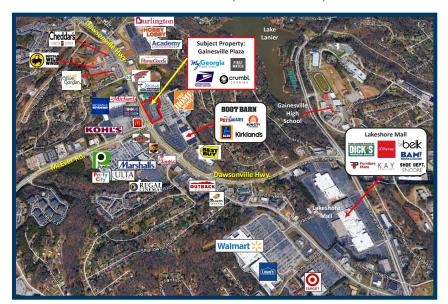

### **PROPERTY DETAILS**

- 24,322 SF multi-tenant retail center in major retail hub near Lake Lanier in Hall County
- Located directly in front of Home Depot and anchored by the US Postal Service, First Watch, Good Nutrition, and My Georgia Credit Union
- Great visibility and easy access that includes a signalized intersection of two major roads
- Strong traffic counts for Dawsonville Highway (30,100 VPD) and McEver Road (22,000 VPD)
- Prominent monument signage available on Dawsonville Hwy. (aka GA Hwy. 53)
- Gainesville national retailers include Home Depot, Publix, Walmart, Kohl's, Lowe's, PetSmart, Aldi, Marshall's, Michael's, Kirkland's, Regal Theatres, as well as Lakeshore Mall
- 100% Leased

#### TRAFFIC COUNTS

Dawsonville Highway 30,100 VPD McEver Road 22,000 VPD