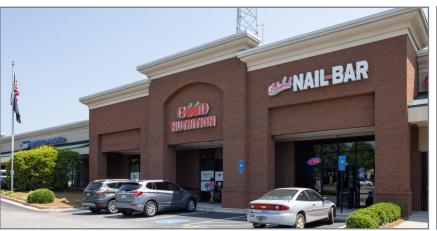

### **PROPERTY DETAILS**

- 24,322 SF multi-tenant retail center in major retail hub near Lake Lanier in Hall County
- Located directly in front of Home Depot and anchored by the US Postal Service, First Watch, Good Nutrition, and My Georgia Credit Union
- Great visibility and easy access that includes a signalized intersection of two major roads
- Strong traffic counts for Dawsonville Highway (30,100 VPD) and McEver Road (22,000 VPD)
- Prominent monument signage available on Dawsonville Hwy. (aka GA Hwy. 53)
- Gainesville national retailers include Home Depot, Publix, Walmart, Kohl's, Lowe's, PetSmart, Aldi, Marshall's, Michael's, Kirkland's, Regal Theatres, as well as Lakeshore Mall
- 100% Leased

#### **GPS COORDINATES**

Lat. 34.2990982 Long. -83.8590351

| SUITE /<br>ADDRESS | TENANT              | SF     |
|--------------------|---------------------|--------|
| 100 / 976          | My Georgia Credit   |        |
|                    | Union Now Open!     | 3,150  |
| 200 / 968          | US Postal Service   | 6,500  |
| 300A / 960         | Good Nutrition      |        |
|                    | Health Food Store   | 3,200  |
| 301B / 956C        | Polished Nail Bar   | 3,598  |
| 302 / 956A         | Miracle-Ear Hearing |        |
|                    | Aid Center          | 1,502  |
| 400 / 952          | Crumbl Cookies      | 2,192  |
| 600 / 944          | First Watch         |        |
|                    | Breakfast & Lunch   | 4,180  |
|                    | Total Square Feet   | 24,322 |