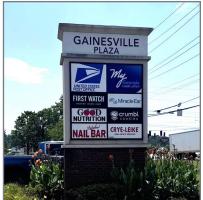

### **PROPERTY DETAILS**

- 24,322 SF multi-tenant retail center in major retail hub near Lake Lanier in Hall County
- Located directly in front of Home Depot and anchored by the US Postal Service, First Watch, Good Nutrition, and My Georgia Credit Union
- Great visibility and easy access that includes a signalized intersection of two major roads
- Strong traffic counts for Dawsonville Highway (30,100 VPD) and McEver Road (22,000 VPD)
- Prominent monument signage available on Dawsonville Hwy. (aka GA Hwy. 53)
- Gainesville national retailers include Home Depot, Publix, Walmart, Kohl's, Lowe's, PetSmart, Aldi, Marshall's, Michael's, Kirkland's, Regal Theatres, as well as Lakeshore Mall
- 100% Leased

#### **GPS COORDINATES**

Lat. 34.2990982 Long. -83.8590351

| SUITE /<br>ADDRESS | TENANT              | SF     |
|--------------------|---------------------|--------|
| 100 / 976          | My Georgia Credit   |        |
|                    | Union Now Open!     | 3,150  |
| 200 / 968          | US Postal Service   | 6,500  |
| 300A / 960         | Good Nutrition      |        |
|                    | Health Food Store   | 3,200  |
| 301B / 956C        | Polished Nail Bar   | 3,598  |
| 302 / 956A         | Miracle-Ear Hearing |        |
|                    | Aid Center          | 1,502  |
| 400 / 952          | Crumbl Cookies      | 2,192  |
| 600 / 944          | First Watch         |        |
|                    | Breakfast & Lunch   | 4,180  |
|                    | Total Square Feet   | 24,322 |